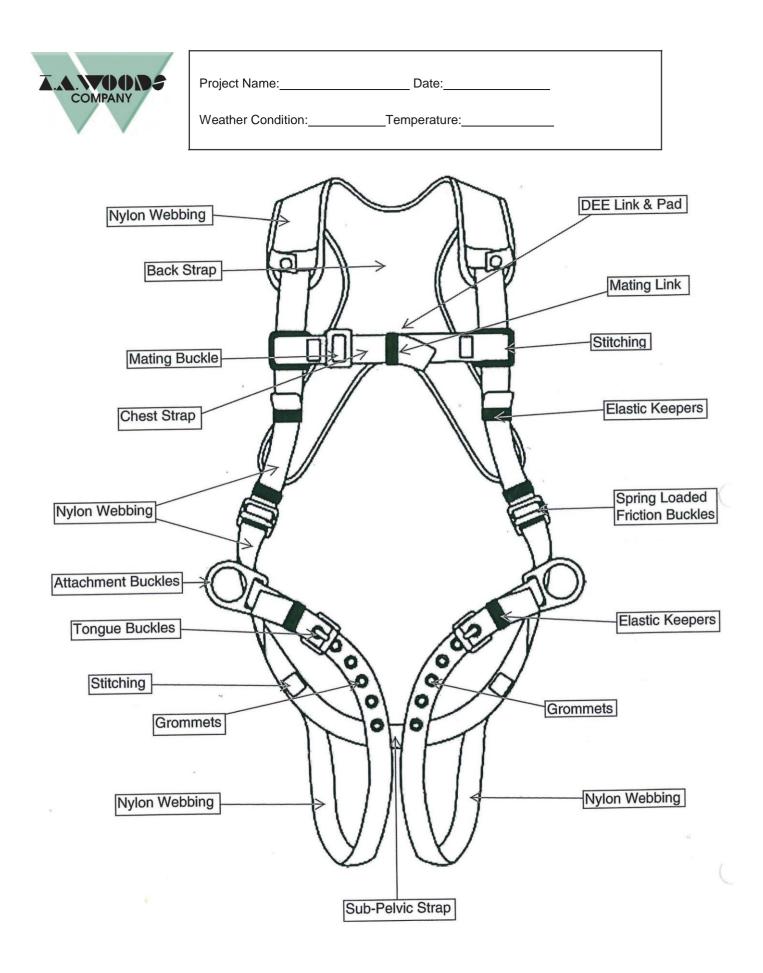

## Harness Safety Inspection

 $\sqrt{=}$ PASS

X= FAIL

| BEFORE USE INSPECTION: |                                               |      |      |          |  |  |
|------------------------|-----------------------------------------------|------|------|----------|--|--|
| Item                   | Description                                   | Pass | Fail | Comments |  |  |
| 1                      | Dee Ring                                      |      |      |          |  |  |
| 2                      | Dee Pad                                       |      |      |          |  |  |
| 3                      | Nylon Webbing (Right,Left, Chest, Pelvic)     |      |      |          |  |  |
| 4                      | Spring Loaded Friction Buckles (Right & Left) |      |      |          |  |  |
| 5                      | Elastic Keepers (Right & Left Chest & Pelvic) |      |      |          |  |  |
| 6                      | Stitching (Throughout Entire Harness)         |      |      |          |  |  |
| 7                      | Tongue Buckles (Right & Left)                 |      |      |          |  |  |
| 8                      | 8 Grommets (Pelvic Straps)                    |      |      |          |  |  |
| 9                      | Sub-Pelvic Strap (Nylon & Stitching)          |      |      |          |  |  |
| 10                     | Back Strap (Under D-Ring: Nylon& Stitching)   |      |      |          |  |  |
| 11                     | Chest Strap Pad (Nylon, Stitching, Hardware)  |      |      |          |  |  |
| 12                     | Mating Link (Hardware: Proper Latching)       |      |      |          |  |  |
| 13                     | 3 Bar Mating Buckle (Attaches to Mating Link) |      |      |          |  |  |
| 14                     | Lanyard Cord and Attachments                  |      |      |          |  |  |

| AFTER USE INSPECTION: |                                               |      |      |          |  |
|-----------------------|-----------------------------------------------|------|------|----------|--|
| Item                  | Description                                   | Pass | Fail | Comments |  |
| 1                     | Dee Ring                                      |      |      |          |  |
| 2                     | Dee Pad                                       |      |      |          |  |
| 3                     | Nylon Webbing (Right, Left, Chest, Pelvic)    |      |      |          |  |
| 4                     | Spring Loaded Friction Buckles (Right & Left) |      |      |          |  |
| 5                     | Elastic Keepers (Right & Left Chest & Pelvic) |      |      |          |  |
| 6                     | Stitching (Throughout Entire Harness)         |      |      |          |  |
| 7                     | Tongue Buckles (Right & Left)                 |      |      |          |  |
| 8                     | Grommets (Pelvic Straps)                      |      |      |          |  |
| 9                     | Sub-Pelvic Strap (Nylon & Stitching)          |      |      |          |  |
| 10                    | Back Strap (Under D-Ring: Nylon& Stitching)   |      |      |          |  |
| 11                    | Chest Strap Pad (Nylon, Stitching, Hardware)  |      |      |          |  |
| 12                    | Mating Link (Hardware: Proper Latching)       |      |      |          |  |
| 13                    | 3 Bar Mating Buckle (Attaches to Mating Link) |      |      |          |  |
| 14                    | Lanyard Cord and Attachments                  |      |      |          |  |