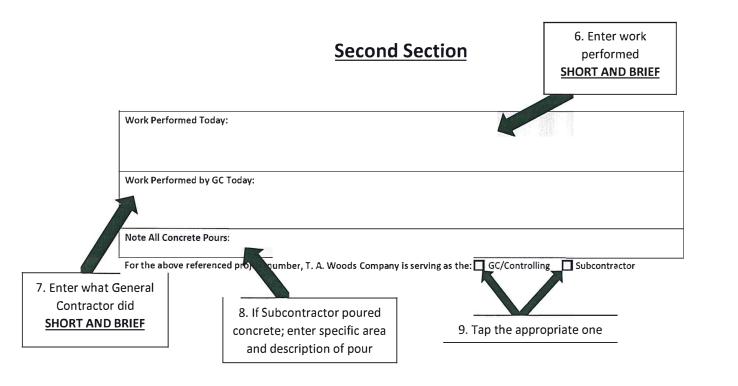

| 2. Tap which one applies to you ect number                                                   |
|---------------------------------------------------------------------------|----------------------------------------------------------------------------------------------|
| Phone: 910.452.7 Temperature: A.M.: P.M.:                                 | Plumbing Piping HVAC 1500 1600 1700  Service Electrical 1800 1900  Clement weather comments: |
| Temple des 1 Loss Time: Hours Emplo des 1 Loss Time: Hours 4. Temperature | 5. Tap on down arrow to choose the weather                                                   |

If you had any Loss time, that is when you fill in the blue squares that state "Loss Time, Hours, Employees, weather comments"



## Using Adobe to fill out DSFR Forms

## **Third Section**

|                                    | 10. Tap Contractors<br>(Other than TAW)            |                                         | 11. Enter Company name      |                        | 12. Enter # of employees (TA WOODS)                      |                  | 13. Enter information |  |
|------------------------------------|----------------------------------------------------|-----------------------------------------|-----------------------------|------------------------|----------------------------------------------------------|------------------|-----------------------|--|
| Man                                | List All On-Site Today Contractors: (Other the     | an T. Woods)                            | M Jer: