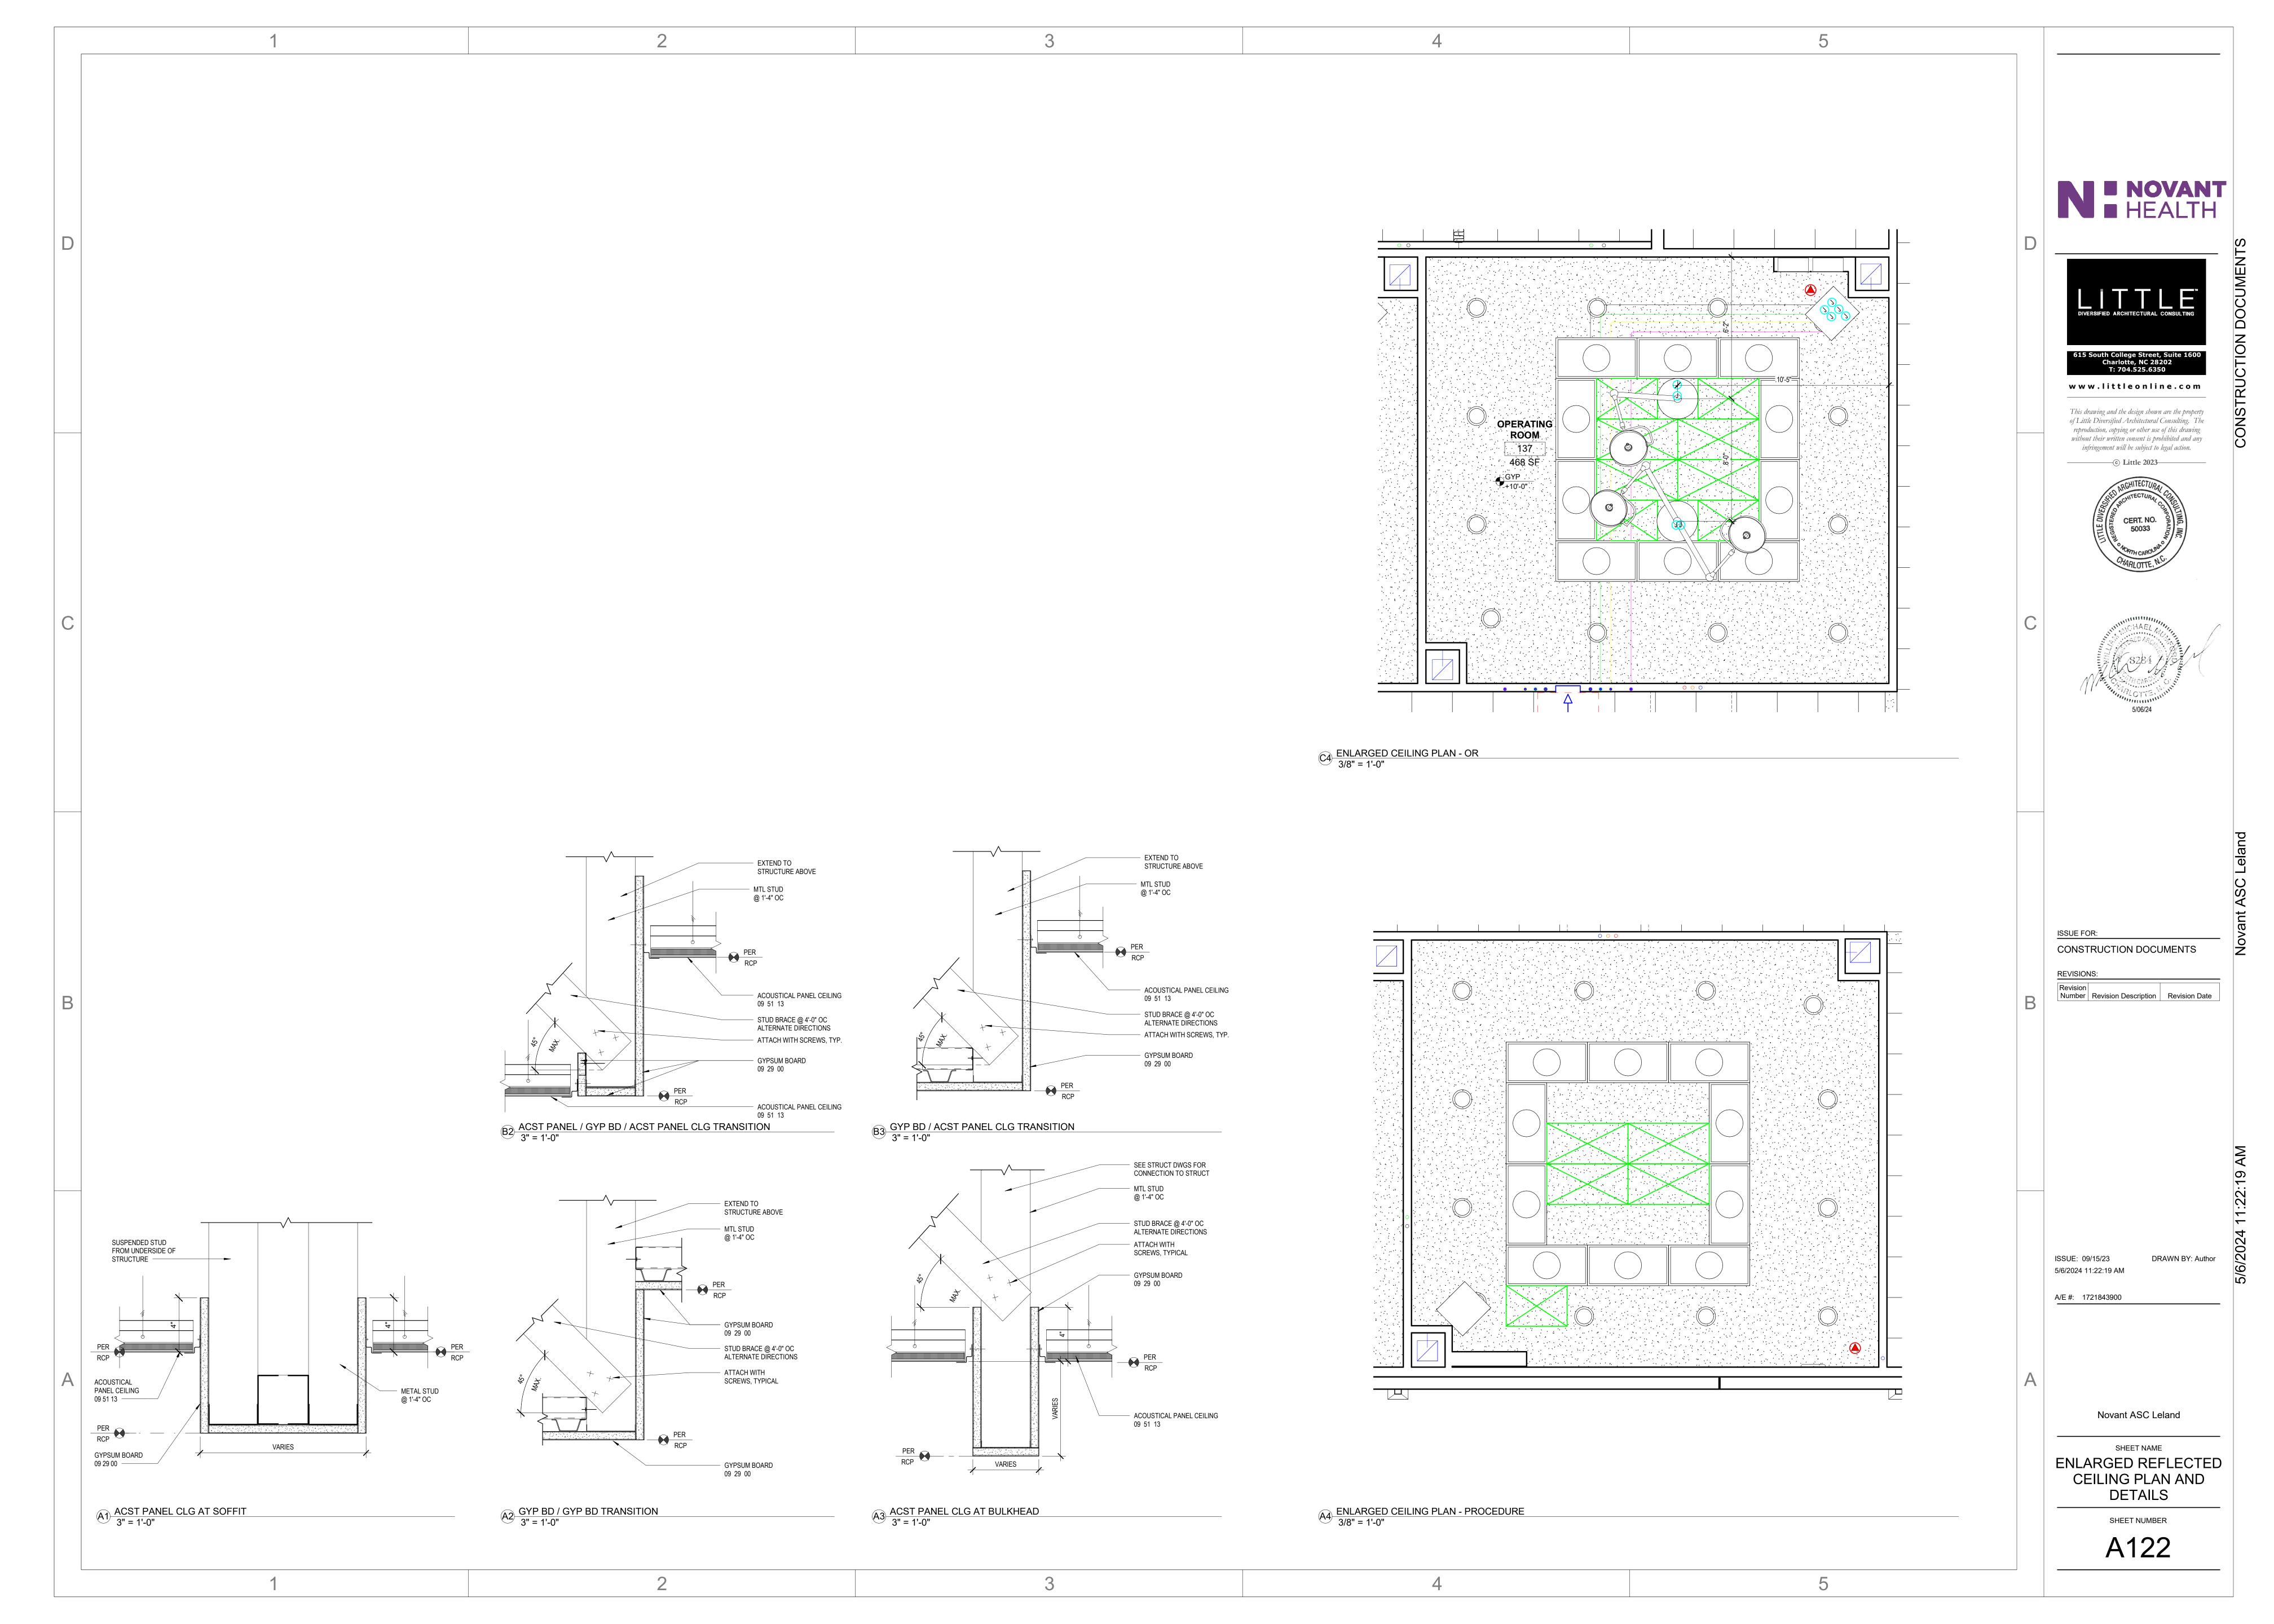

ured to studs with 1-1/4 in. long Type S-12 steel screws spaced 8 in. OC at perimeter and 12 in. OC in the field. To be used with Lead Batten Strips (see Item 9A) or Lead Discs (see Item 10A).

Charlotte, NC 28202 T: 704.525.6350 www.littleonline.com

615 South College Street, Suite 1600

This drawing and the design shown are the property of Little Diversified Architectural Consulting. The reproduction, copying or other use of this drawing without their written consent is prohibited and any infringement will be subject to legal action.



ISSUE FOR:

CONSTRUCTION DOCUMENTS

REVISIONS:

Number | Revision Description | Revision Date

ISSUE: 09/15/23 5/6/2024 11:24:08 AM

SHEET NAME

Novant ASC Leland

SHEET NUMBER

DRAWN BY: Author

A/E #: 1721843900

FIRE RESISTANCE **DETAILS** 

















































| Attainia ID                      | Family and Type  3370086 Anesthesia Machine, General: Anesthesia Machine, General                                                                                                                                                               | Type Comments ANESTHESIA MACHINE                                                                                 | Manufacturer GE Healthcare - Datex-Ohmeda                           | Model ANE13507                                                                | Purchased By | Installed By Power | Emergency<br>Power Data | Plumbing                                                                                   | Comments                | Attainia ID             | ACCESSORIES