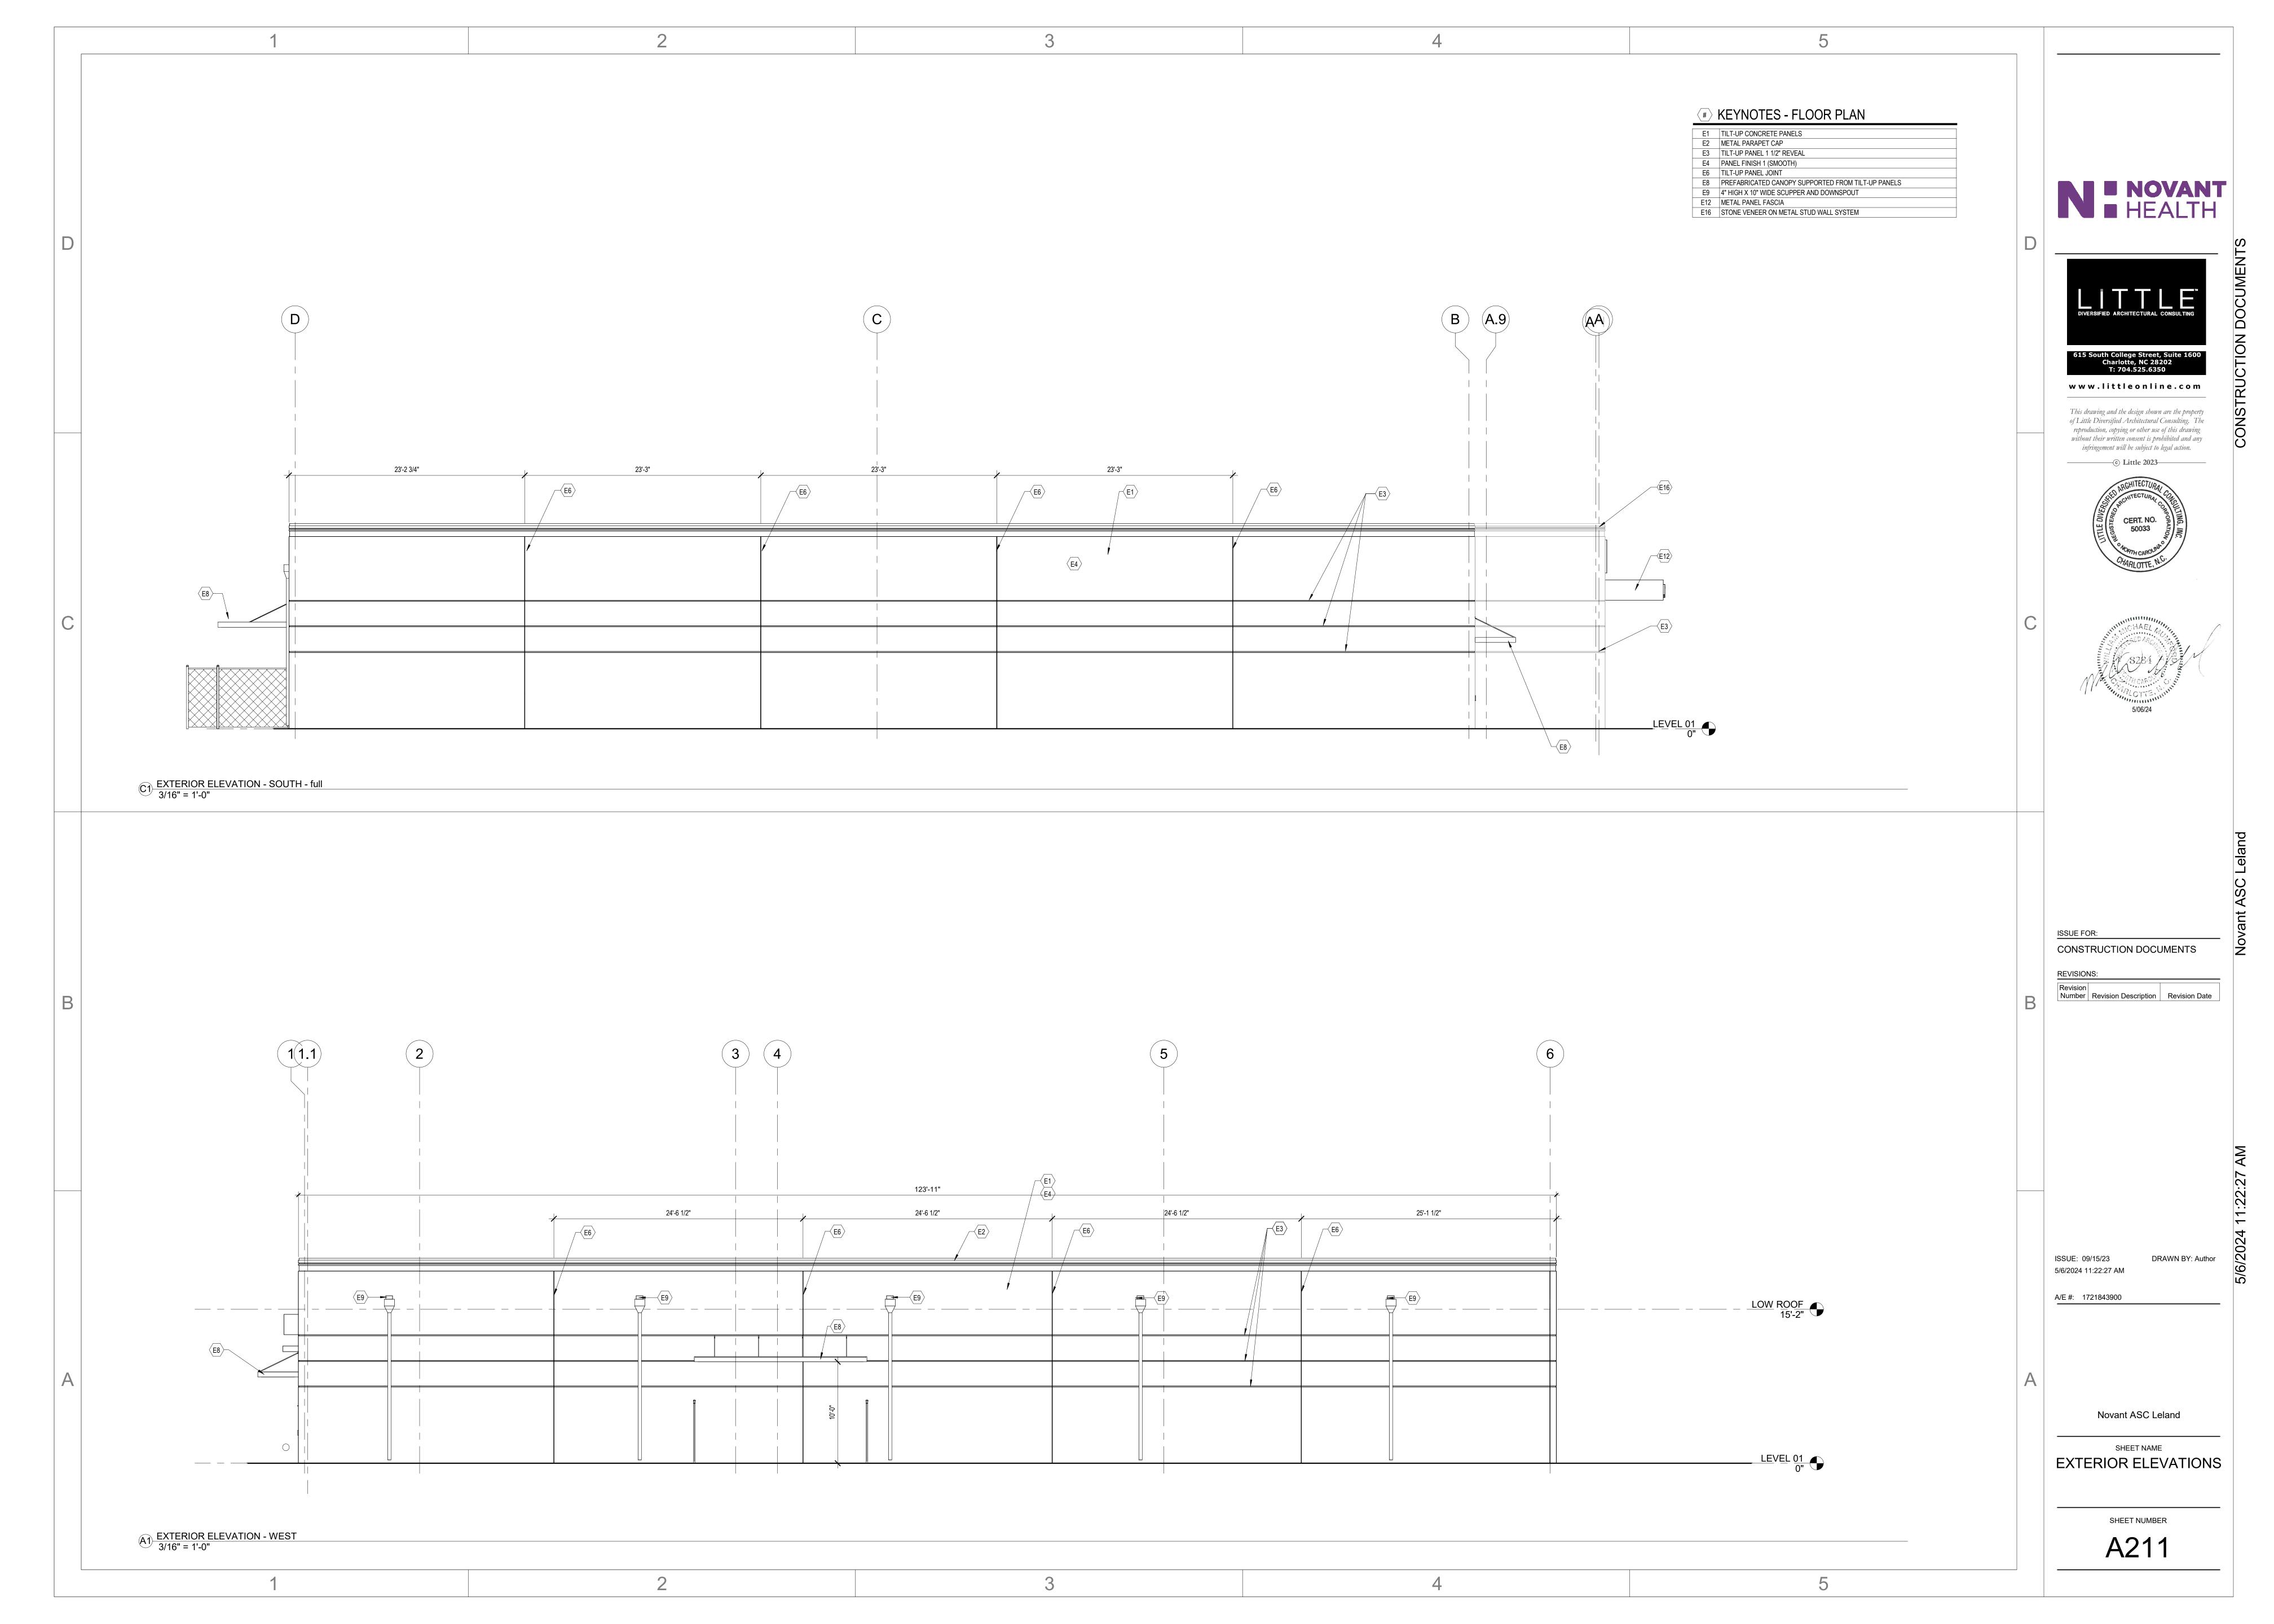

to studs with 1-1/4 in. long Type S-12 steel screws spaced 8 in. OC at perimeter and 12 in. OC in the field. To be used with Lead Batten Strips (see Item 9A) or Lead Discs (see Item 10A).

Charlotte, NC 28202 T: 704.525.6350 www.littleonline.com

615 South College Street, Suite 1600

This drawing and the design shown are the property of Little Diversified Architectural Consulting. The reproduction, copying or other use of this drawing without their written consent is prohibited and any infringement will be subject to legal action.



ISSUE FOR:

CONSTRUCTION DOCUMENTS

REVISIONS:

Number | Revision Description | Revision Date

ISSUE: 09/15/23 5/6/2024 11:24:08 AM

SHEET NAME

Novant ASC Leland

SHEET NUMBER

DRAWN BY: Author

A/E #: 1721843900

FIRE RESISTANCE **DETAILS** 

















































| Attainia ID                      | Family and Type  3370086 Anesthesia Machine, General: Anesthesia Machine, General                                                                                                                                                               | Type Comments ANESTHESIA MACHINE                                                                                 | Manufacturer GE Healthcare - Datex-Ohmeda                           | Model ANE13507                                                                | Purchased By | Installed By Power | Emergency<br>Power Data | Plumbing                                                                                   | Comments                | Attainia ID             | ACCESSORIES SCH