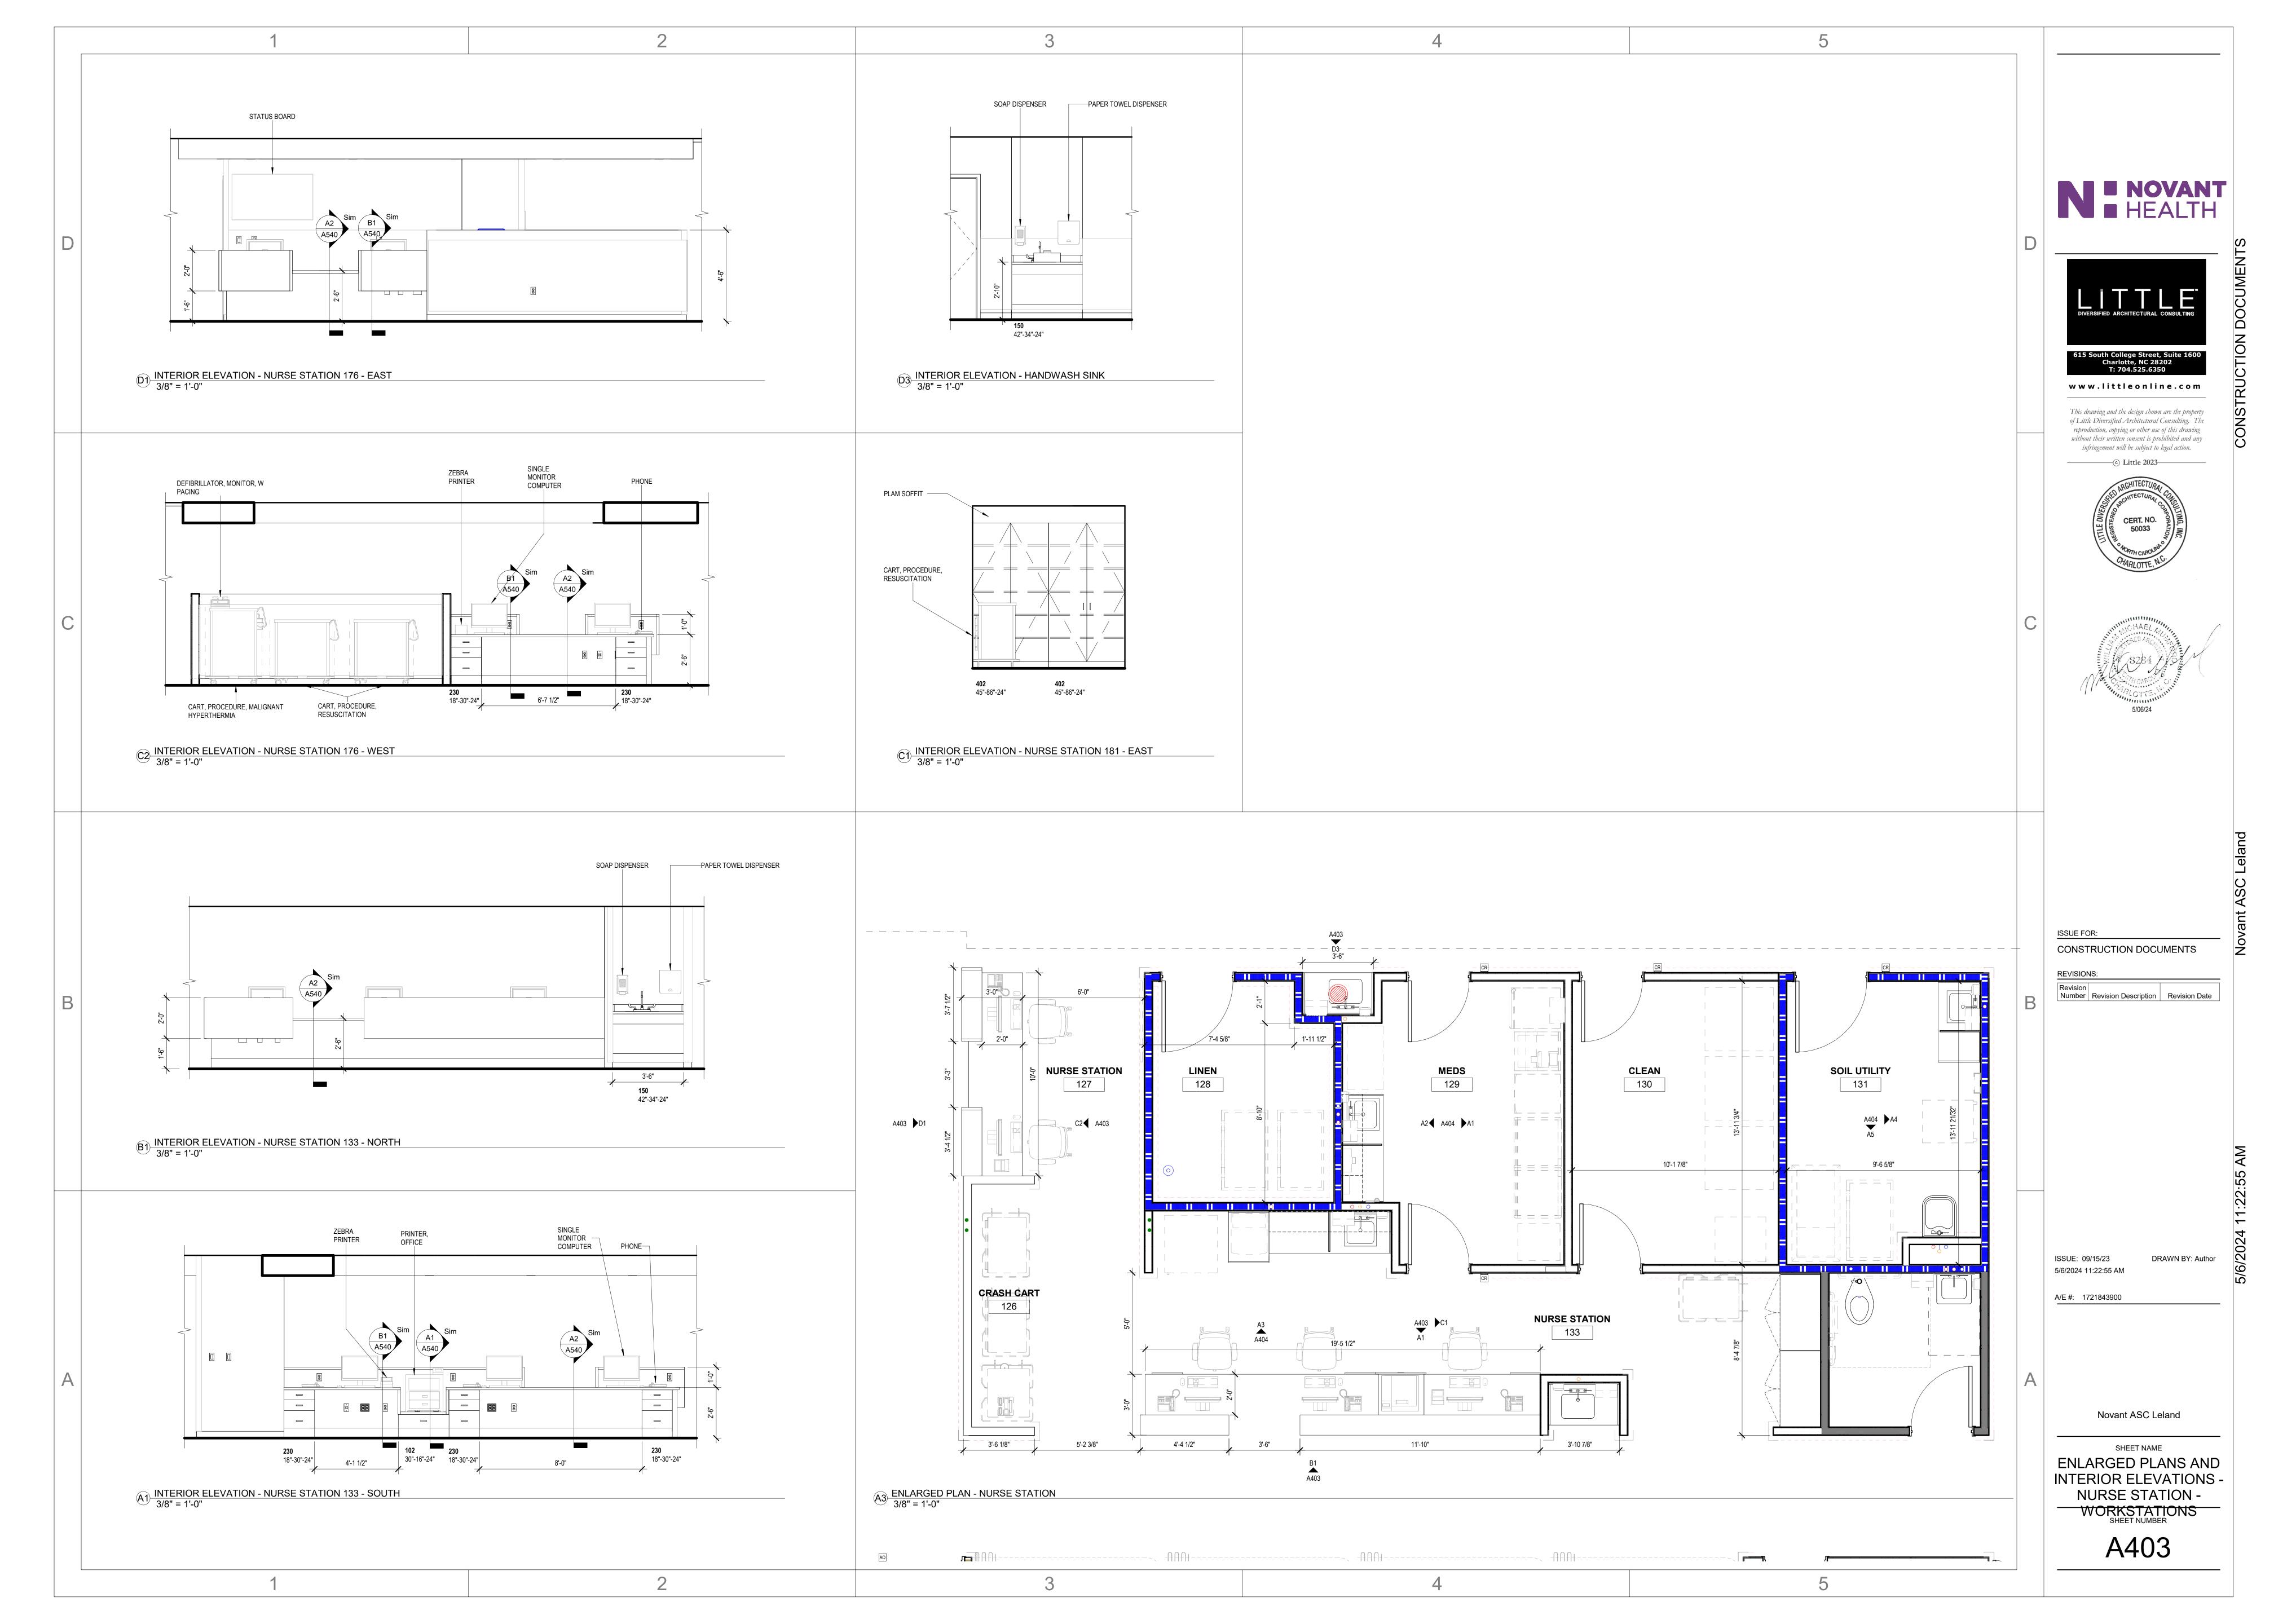

## Novant ASC Leland

9151 Ocean Highway E Leland, NC

UL Product **iQ**®

BXUV.U465 - Fire-resistance Ratings - ANSI/UL 263

Design/System/Construction/Assembly Usage Disclaimer

- Authorities Having Jurisdiction should be consulted in all cases as to the particular requirements covering the installation and
- use of UL Certified products, equipment, system, devices, and materials. • Authorities Having Jurisdiction should be consulted before construction.
- Fire resistance assemblies and products are developed by the design submitter and have been investigated by UL for compliance with applicable requirements. The published information cannot always address every construction nuance
- encountered in the field.
- When field issues arise, it is recommended the first contact for assistance be the technical service staff provided by the product manufacturer noted for the design. Users of fire resistance assemblies are advised to consult the general Guide Information for each product category and each group of assemblies. The Guide Information includes specifics concerning alternate materials
- and alternate methods of construction. Only products which bear UL's Mark are considered Certified.