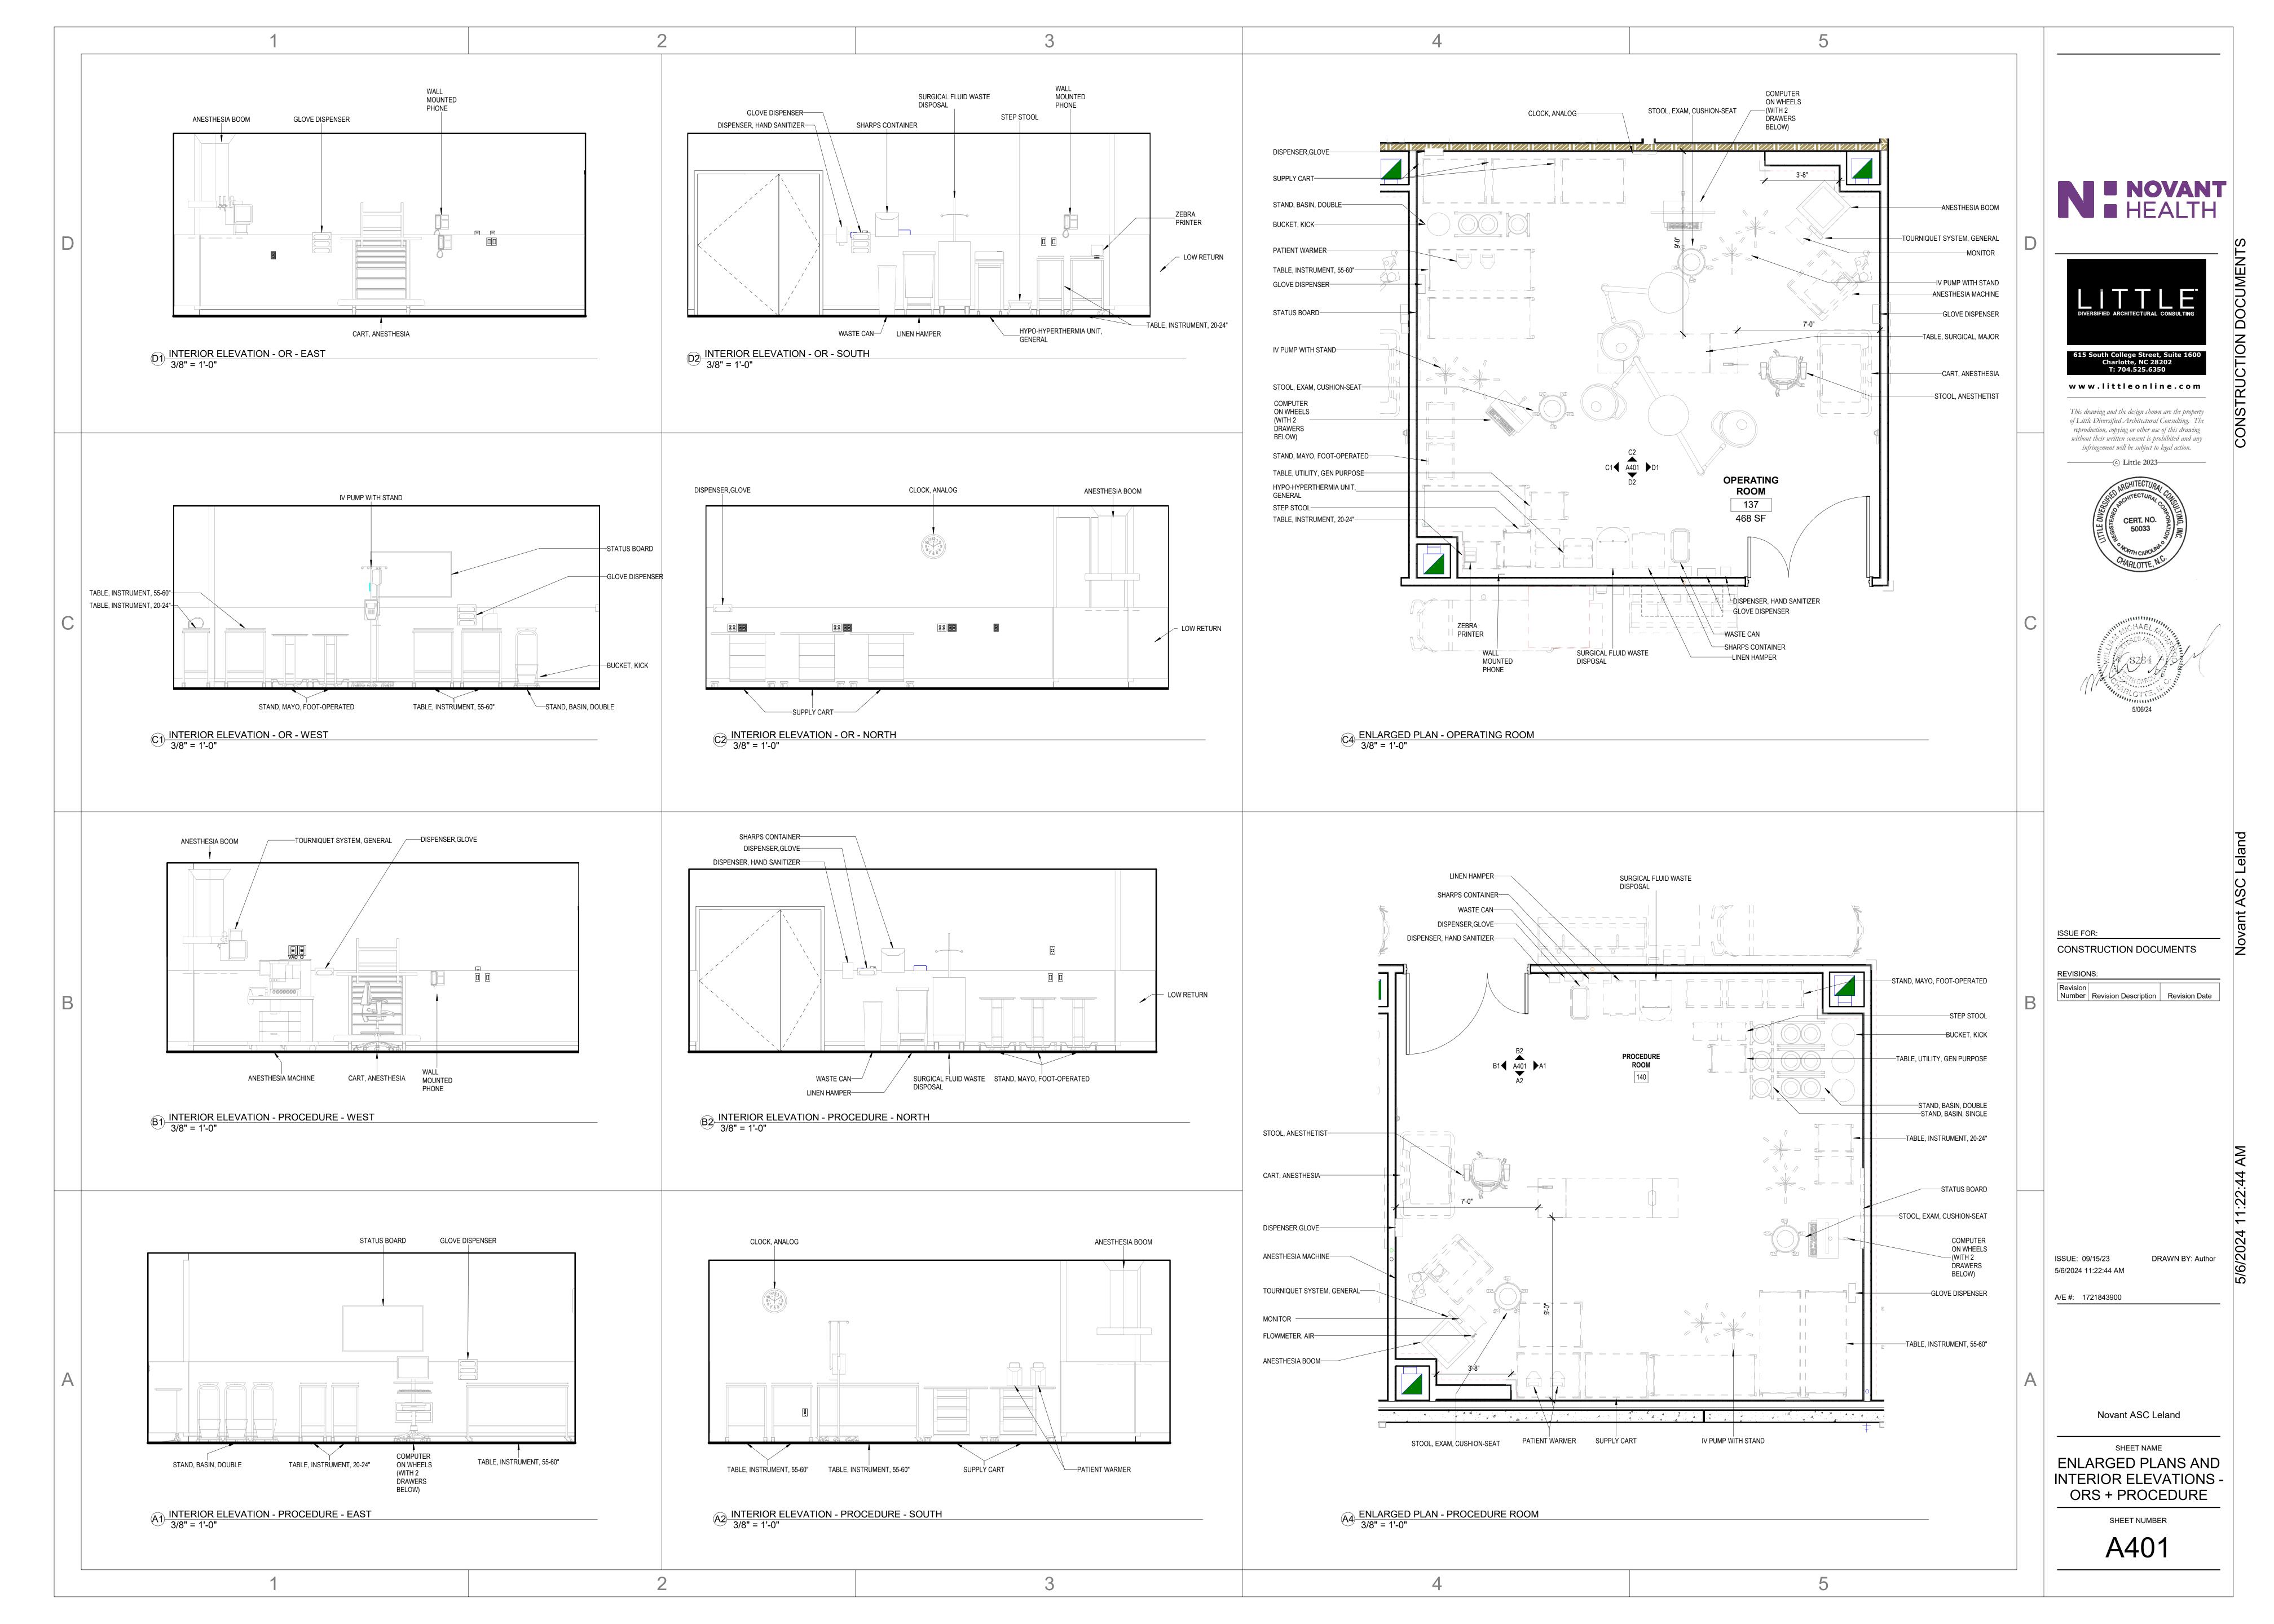

## Novant ASC Leland

9151 Ocean Highway E Leland, NC

UL Product **iQ**®

BXUV.U465 - Fire-resistance Ratings - ANSI/UL 263

Design/System/Construction/Assembly Usage Disclaimer

- Authorities Having Jurisdiction should be consulted in all cases as to the particular requirements covering the installation and
- use of UL Certified products, equipment, system, devices, and materials. • Authorities Having Jurisdiction should be consulted before construction.
- Fire resistance assemblies and products are developed by the design submitter and have been investigated by UL for compliance with applicable requirements. The published information cannot always address every construction nuance
- encountered in the field.
- When field issues arise, it is recommended the first contact for assistance be the technical service staff provided by the product manufacturer noted for the design. Users of fire resistance assemblies are advised to consult the general Guide Information for each product category and each group of assemblies. The Guide Information includes specifics concerning alternate materials
- and alternate methods of construction. Only products which bear UL's Mark are considered Certified.