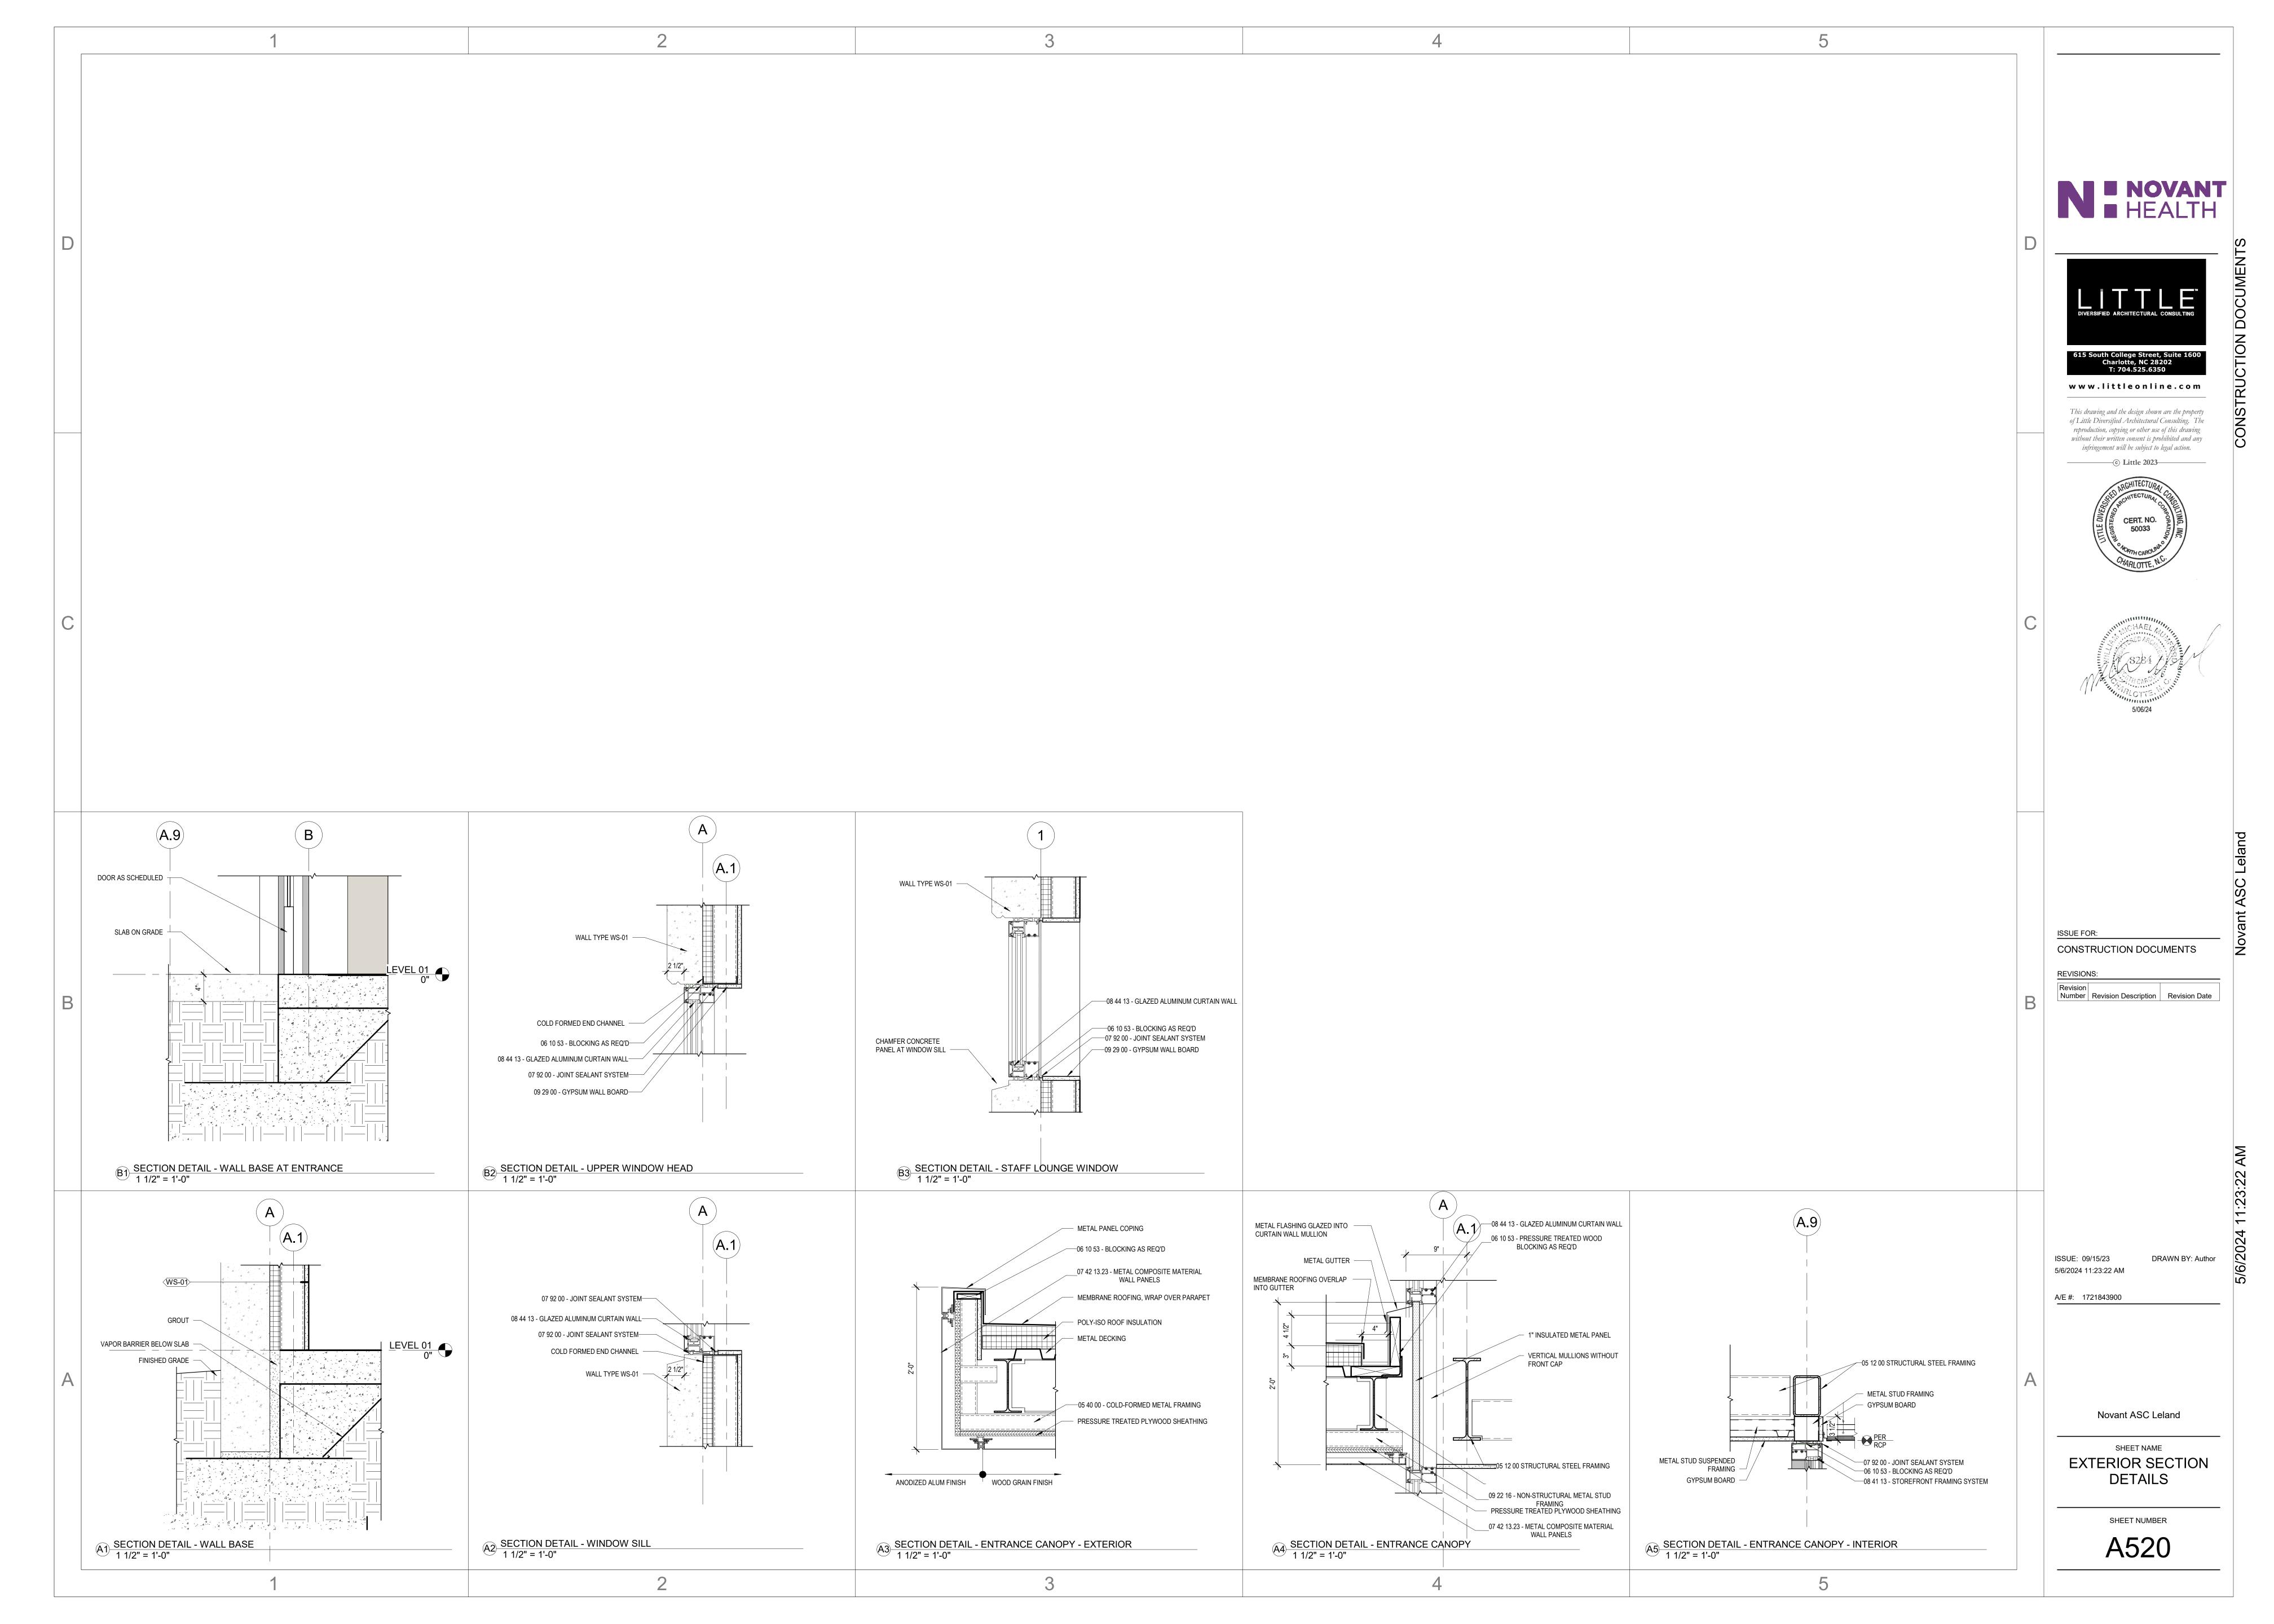

## Novant ASC Leland

9151 Ocean Highway E Leland, NC

UL Product **iQ**®

BXUV.U465 - Fire-resistance Ratings - ANSI/UL 263

Design/System/Construction/Assembly Usage Disclaimer

- Authorities Having Jurisdiction should be consulted in all cases as to the particular requirements covering the installation and
- use of UL Certified products, equipment, system, devices, and materials. • Authorities Having Jurisdiction should be consulted before construction.
- Fire resistance assemblies and products are developed by the design submitter and have been investigated by UL for compliance with applicable requirements. The published information cannot always address every construction nuance
- encountered in the field.
- When field issues arise, it is recommended the first contact for assistance be the technical service staff provided by the product manufacturer noted for the design. Users of fire resistance assemblies are advised to consult the general Guide Information for each product category and each group of assemblies. The Guide Information includes specifics concerning alternate materials
- and alternate methods of construction. Only products which bear UL's Mark are considered Certified.