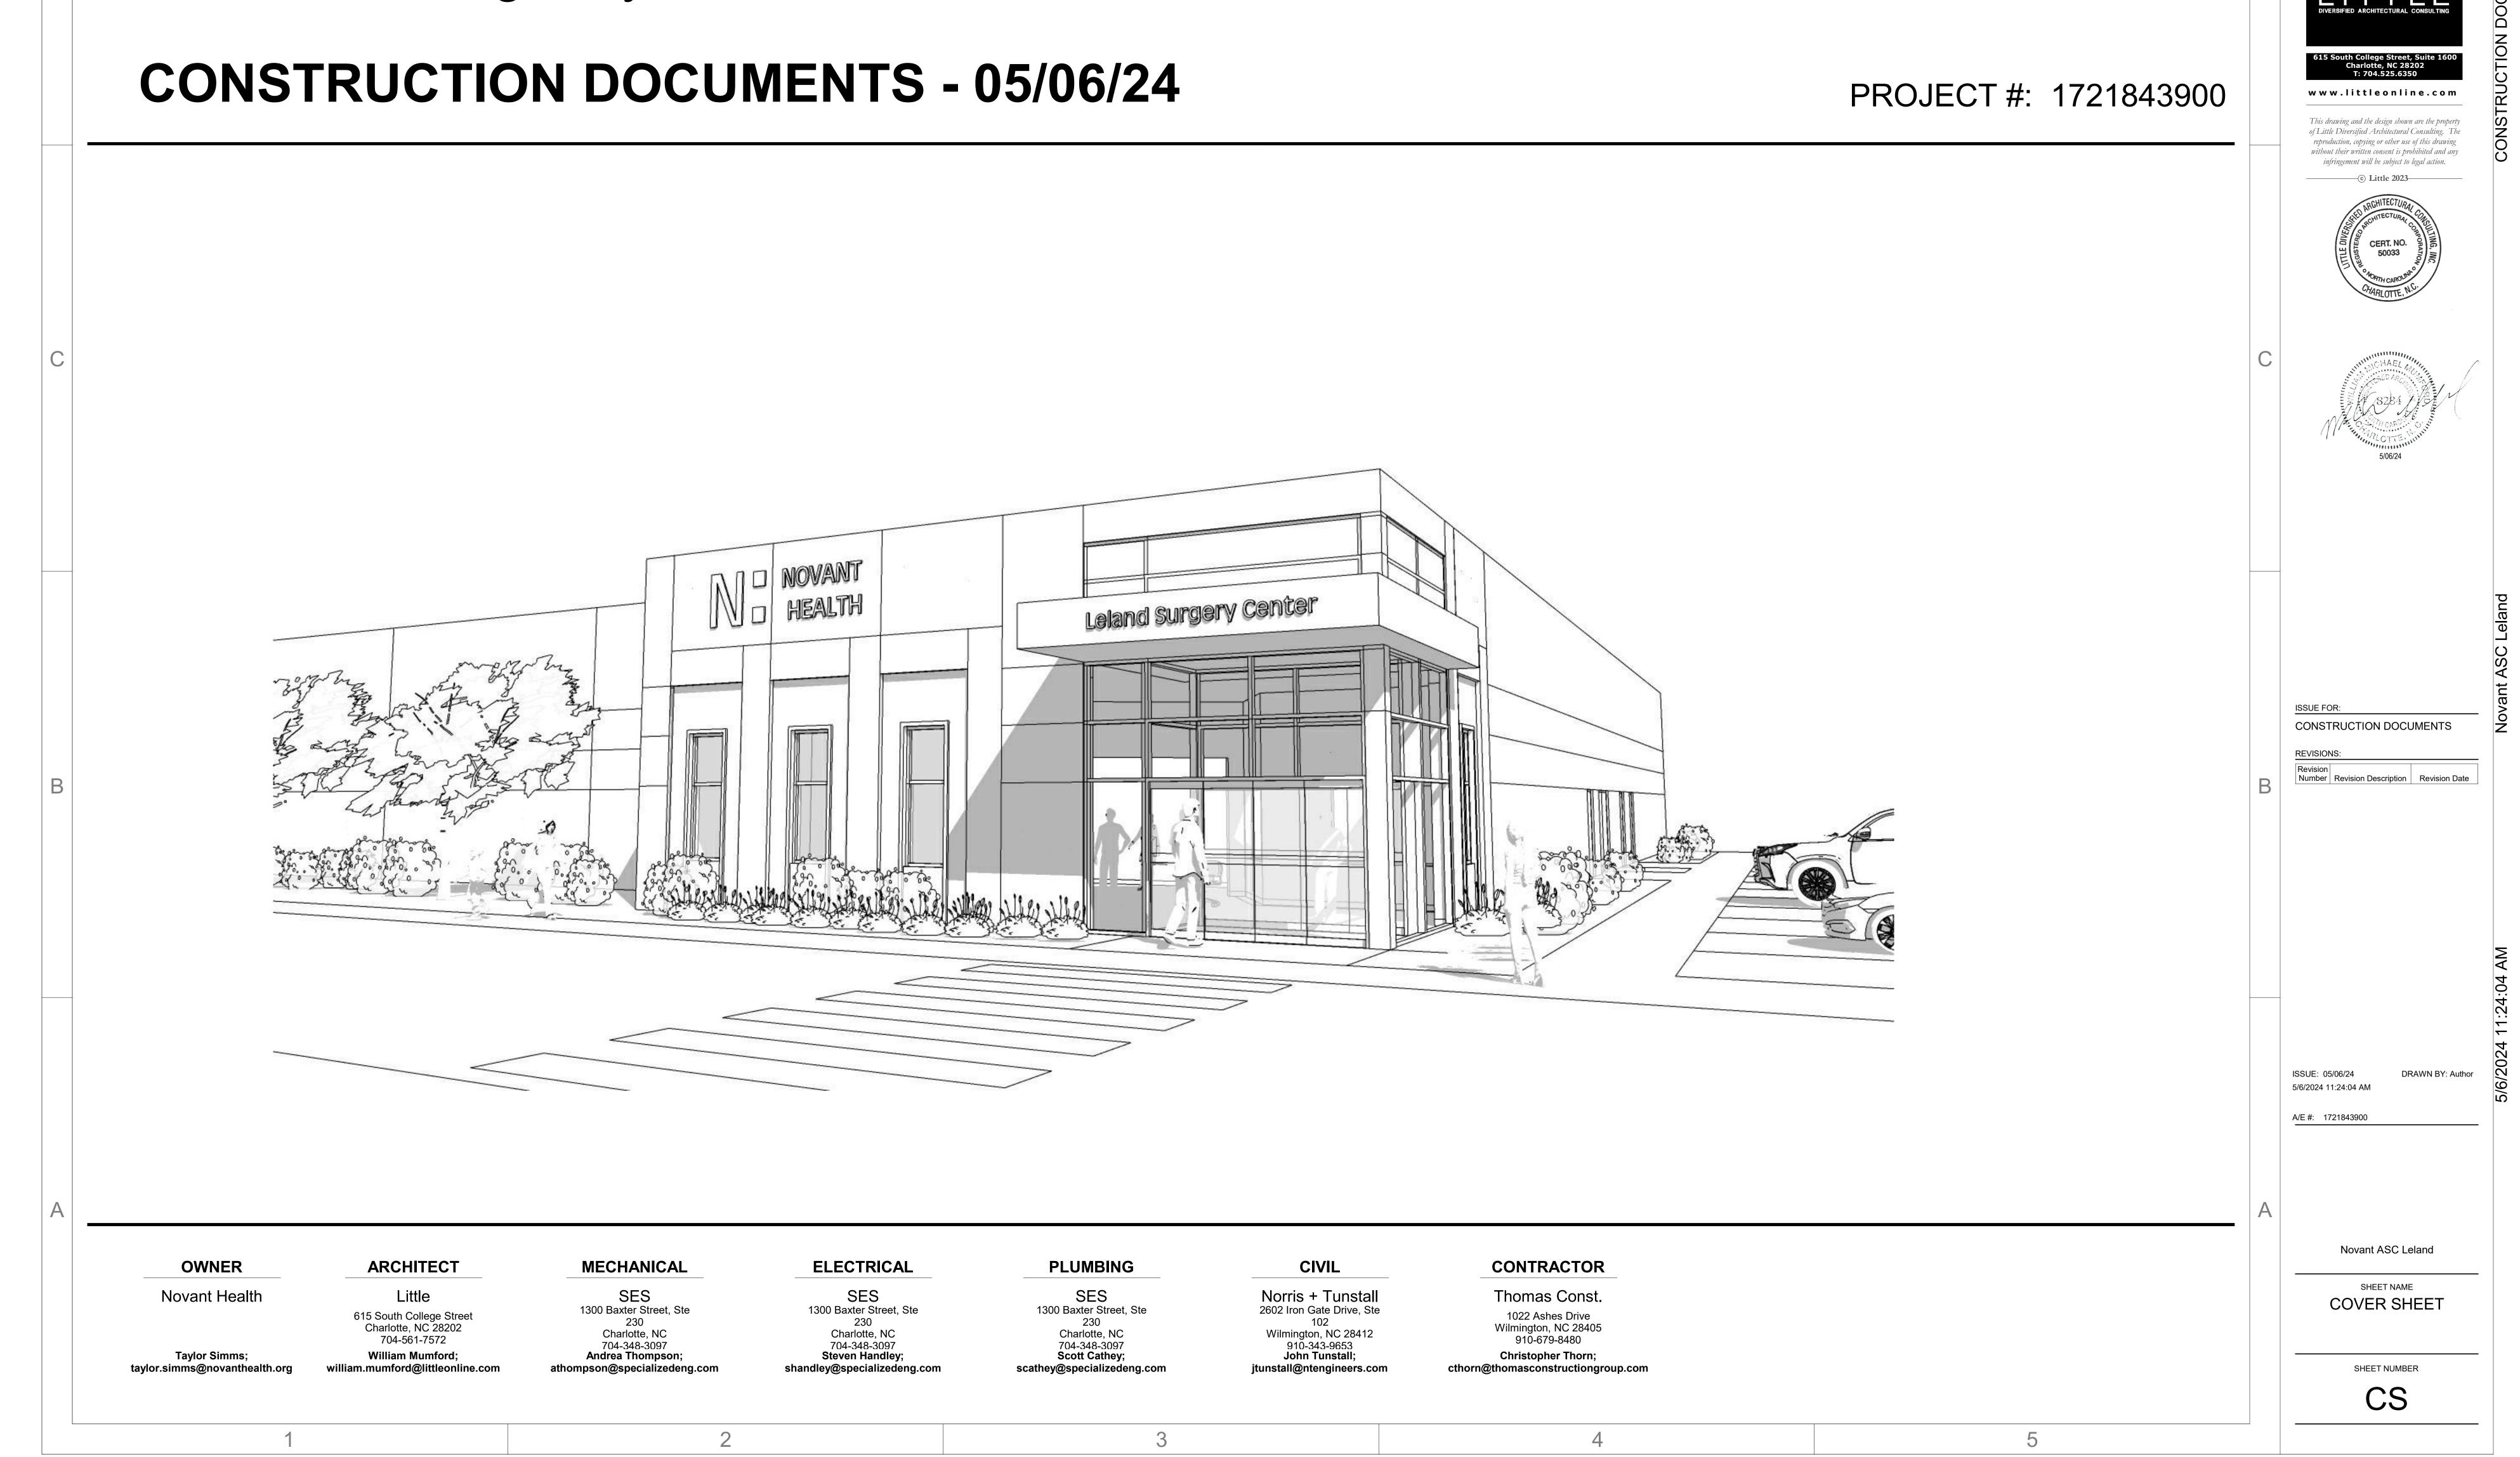

## Novant ASC Leland

9151 Ocean Highway E Leland, NC

UL Product **iQ**®

BXUV.U465 - Fire-resistance Ratings - ANSI/UL 263

Design/System/Construction/Assembly Usage Disclaimer

- Authorities Having Jurisdiction should be consulted in all cases as to the particular requirements covering the installation and
- use of UL Certified products, equipment, system, devices, and materials. • Authorities Having Jurisdiction should be consulted before construction.
- Fire resistance assemblies and products are developed by the design submitter and have been investigated by UL for compliance with applicable requirements. The published information cannot always address every construction nuance
- encountered in the field.
- When field issues arise, it is recommended the first contact for assistance be the technical service staff provided by the product manufacturer noted for the design. Users of fire resistance assemblies are advised to consult the general Guide Information for each product category and each group of assemblies. The Guide Information includes specifics concerning alternate materials
- and alternate methods of construction. Only products which bear UL's Mark are considered Certified.