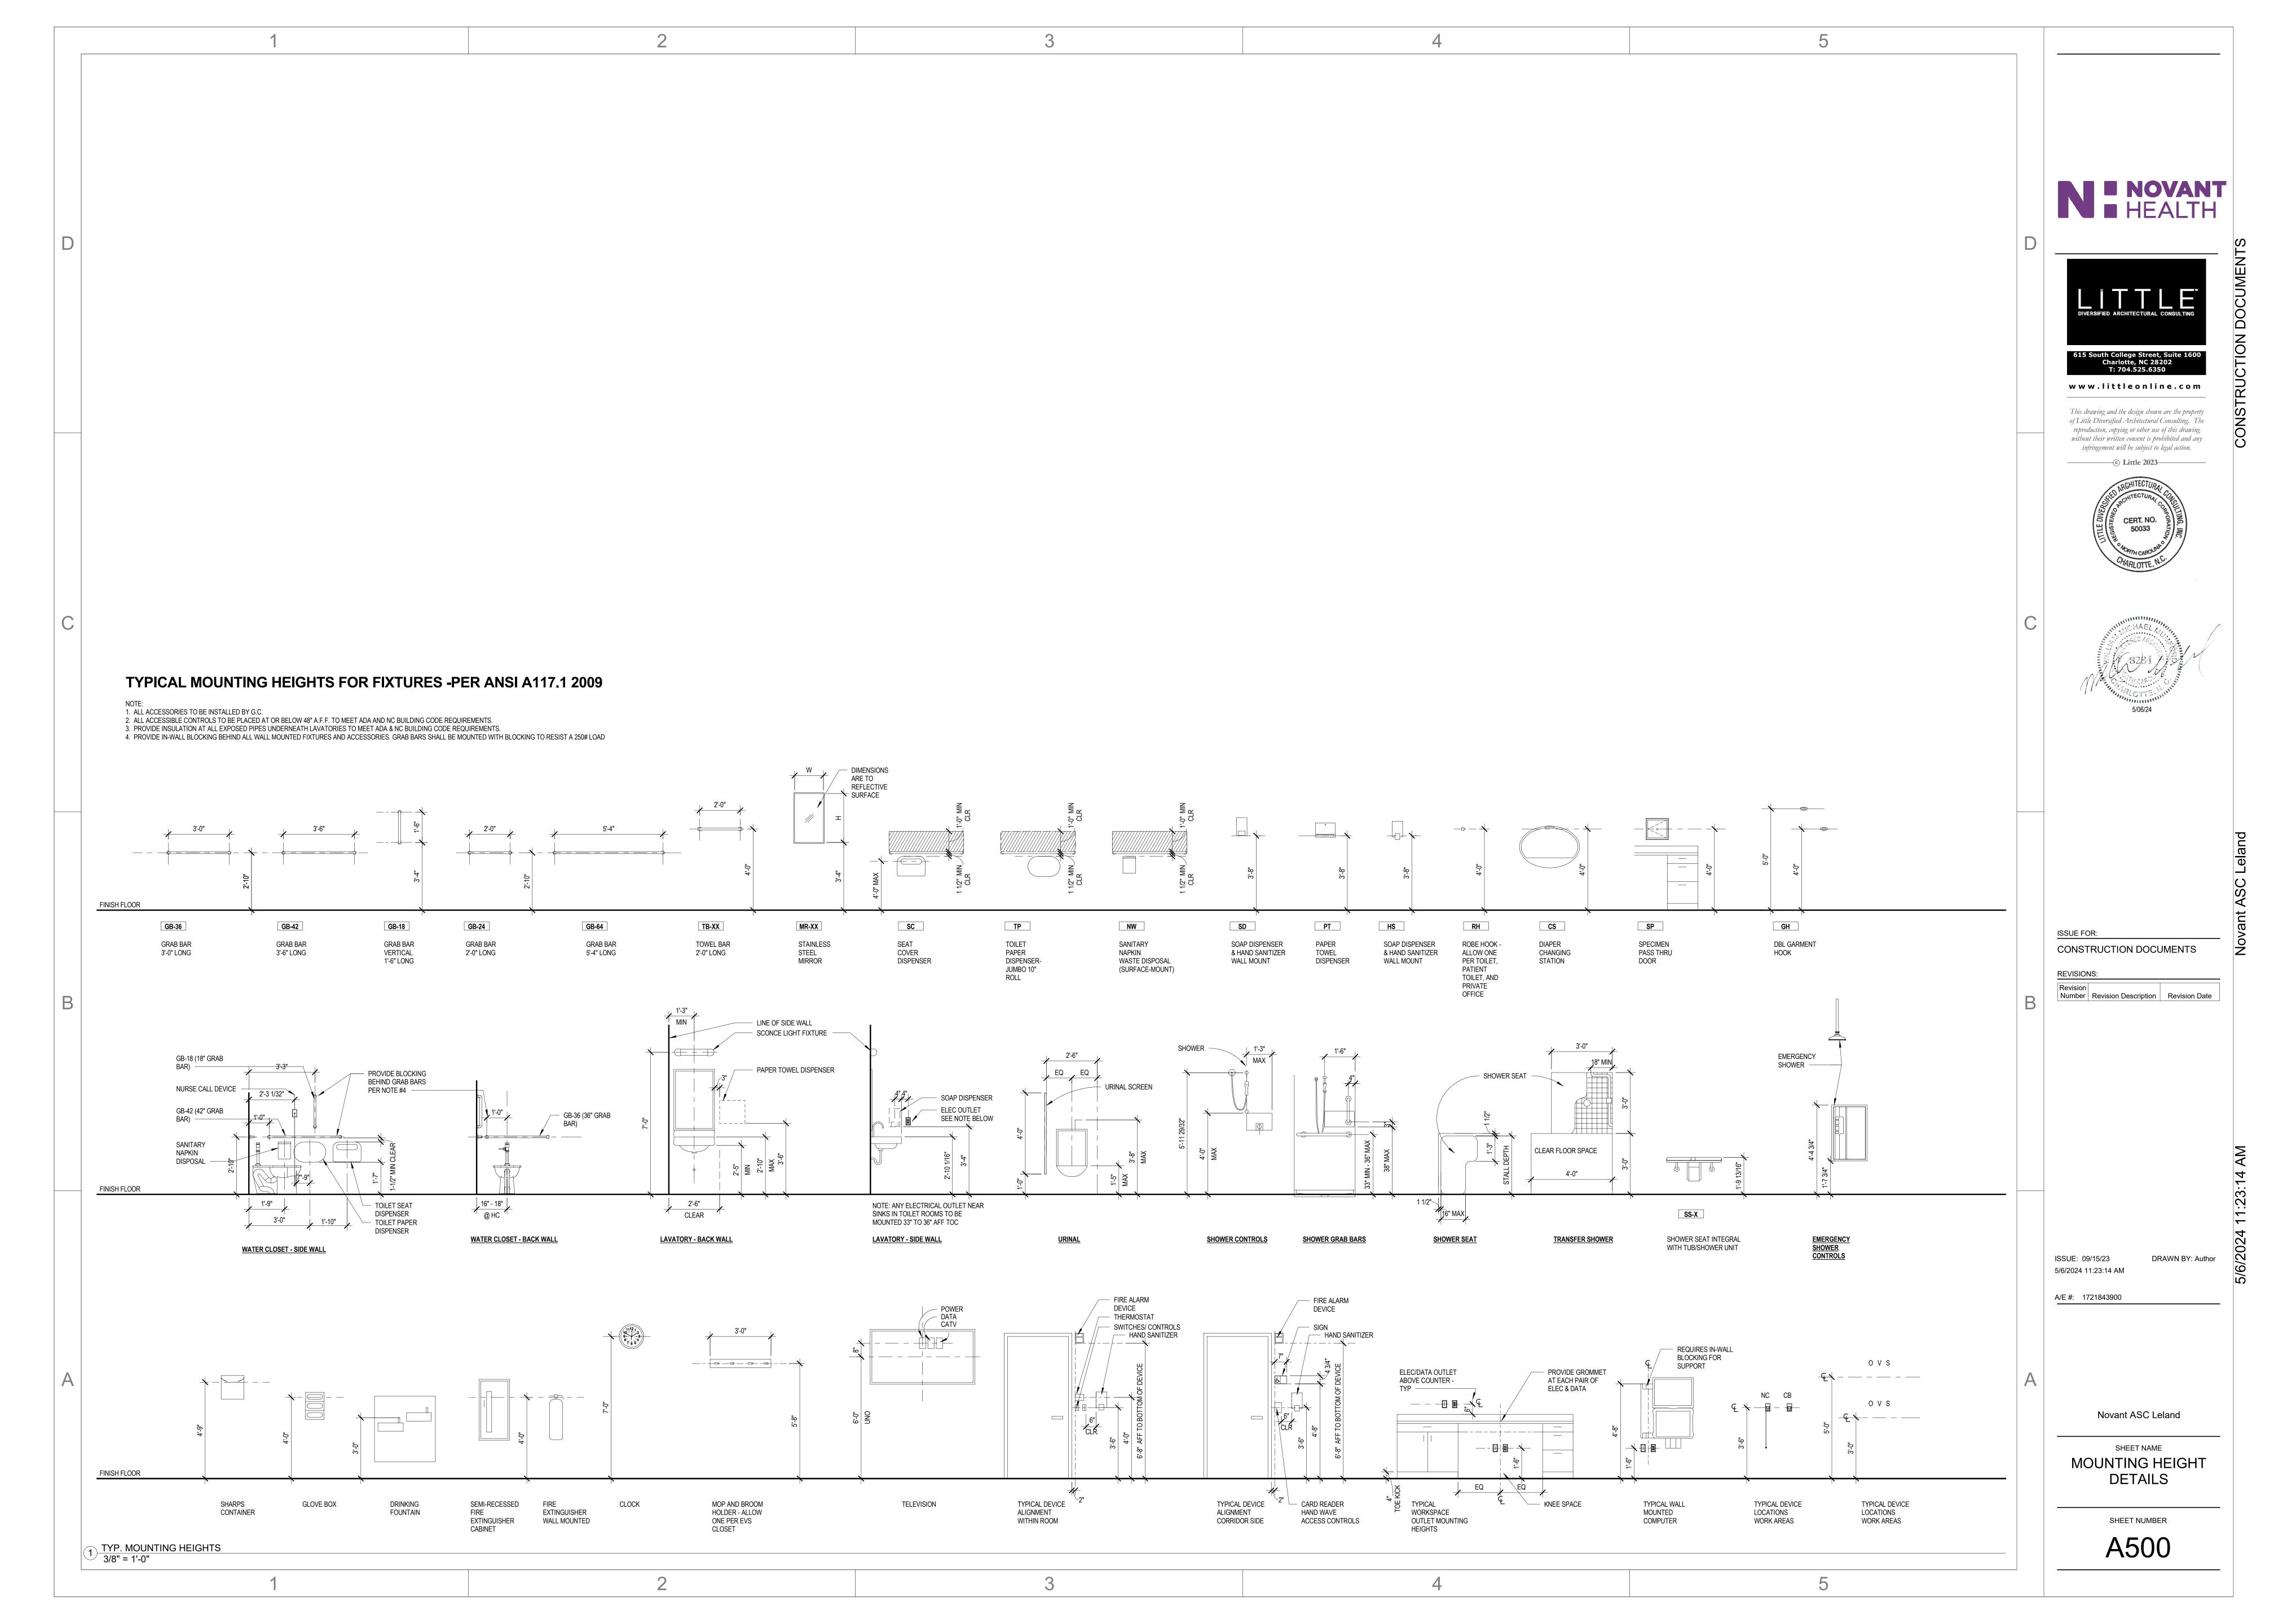

in. long Type S-12 steel screws spaced 8 in. OC at perimeter and 12 in. OC in the field. To be used with Lead Batten Strips (see Item 9A) or Lead Discs (see Item 10A).

Charlotte, NC 28202 T: 704.525.6350 www.littleonline.com

615 South College Street, Suite 1600

This drawing and the design shown are the property of Little Diversified Architectural Consulting. The reproduction, copying or other use of this drawing without their written consent is prohibited and any infringement will be subject to legal action.



ISSUE FOR:

CONSTRUCTION DOCUMENTS

REVISIONS:

Number | Revision Description | Revision Date

ISSUE: 09/15/23 5/6/2024 11:24:08 AM

SHEET NAME

Novant ASC Leland

SHEET NUMBER

DRAWN BY: Author

A/E #: 1721843900

FIRE RESISTANCE **DETAILS** 

















































| Attainia ID                      | Family and Type  3370086 Anesthesia Machine, General: Anesthesia Machine, General                                                                                                                                                               | Type Comments ANESTHESIA MACHINE                                                                                 | Manufacturer GE Healthcare - Datex-Ohmeda                           | Model ANE13507                                                                | Purchased By | Installed By Power | Emergency<br>Power Data | Plumbing                                                                                   | Comments                | Attainia ID             | ACCESSORIES SCHEDU  DESCRIPTION