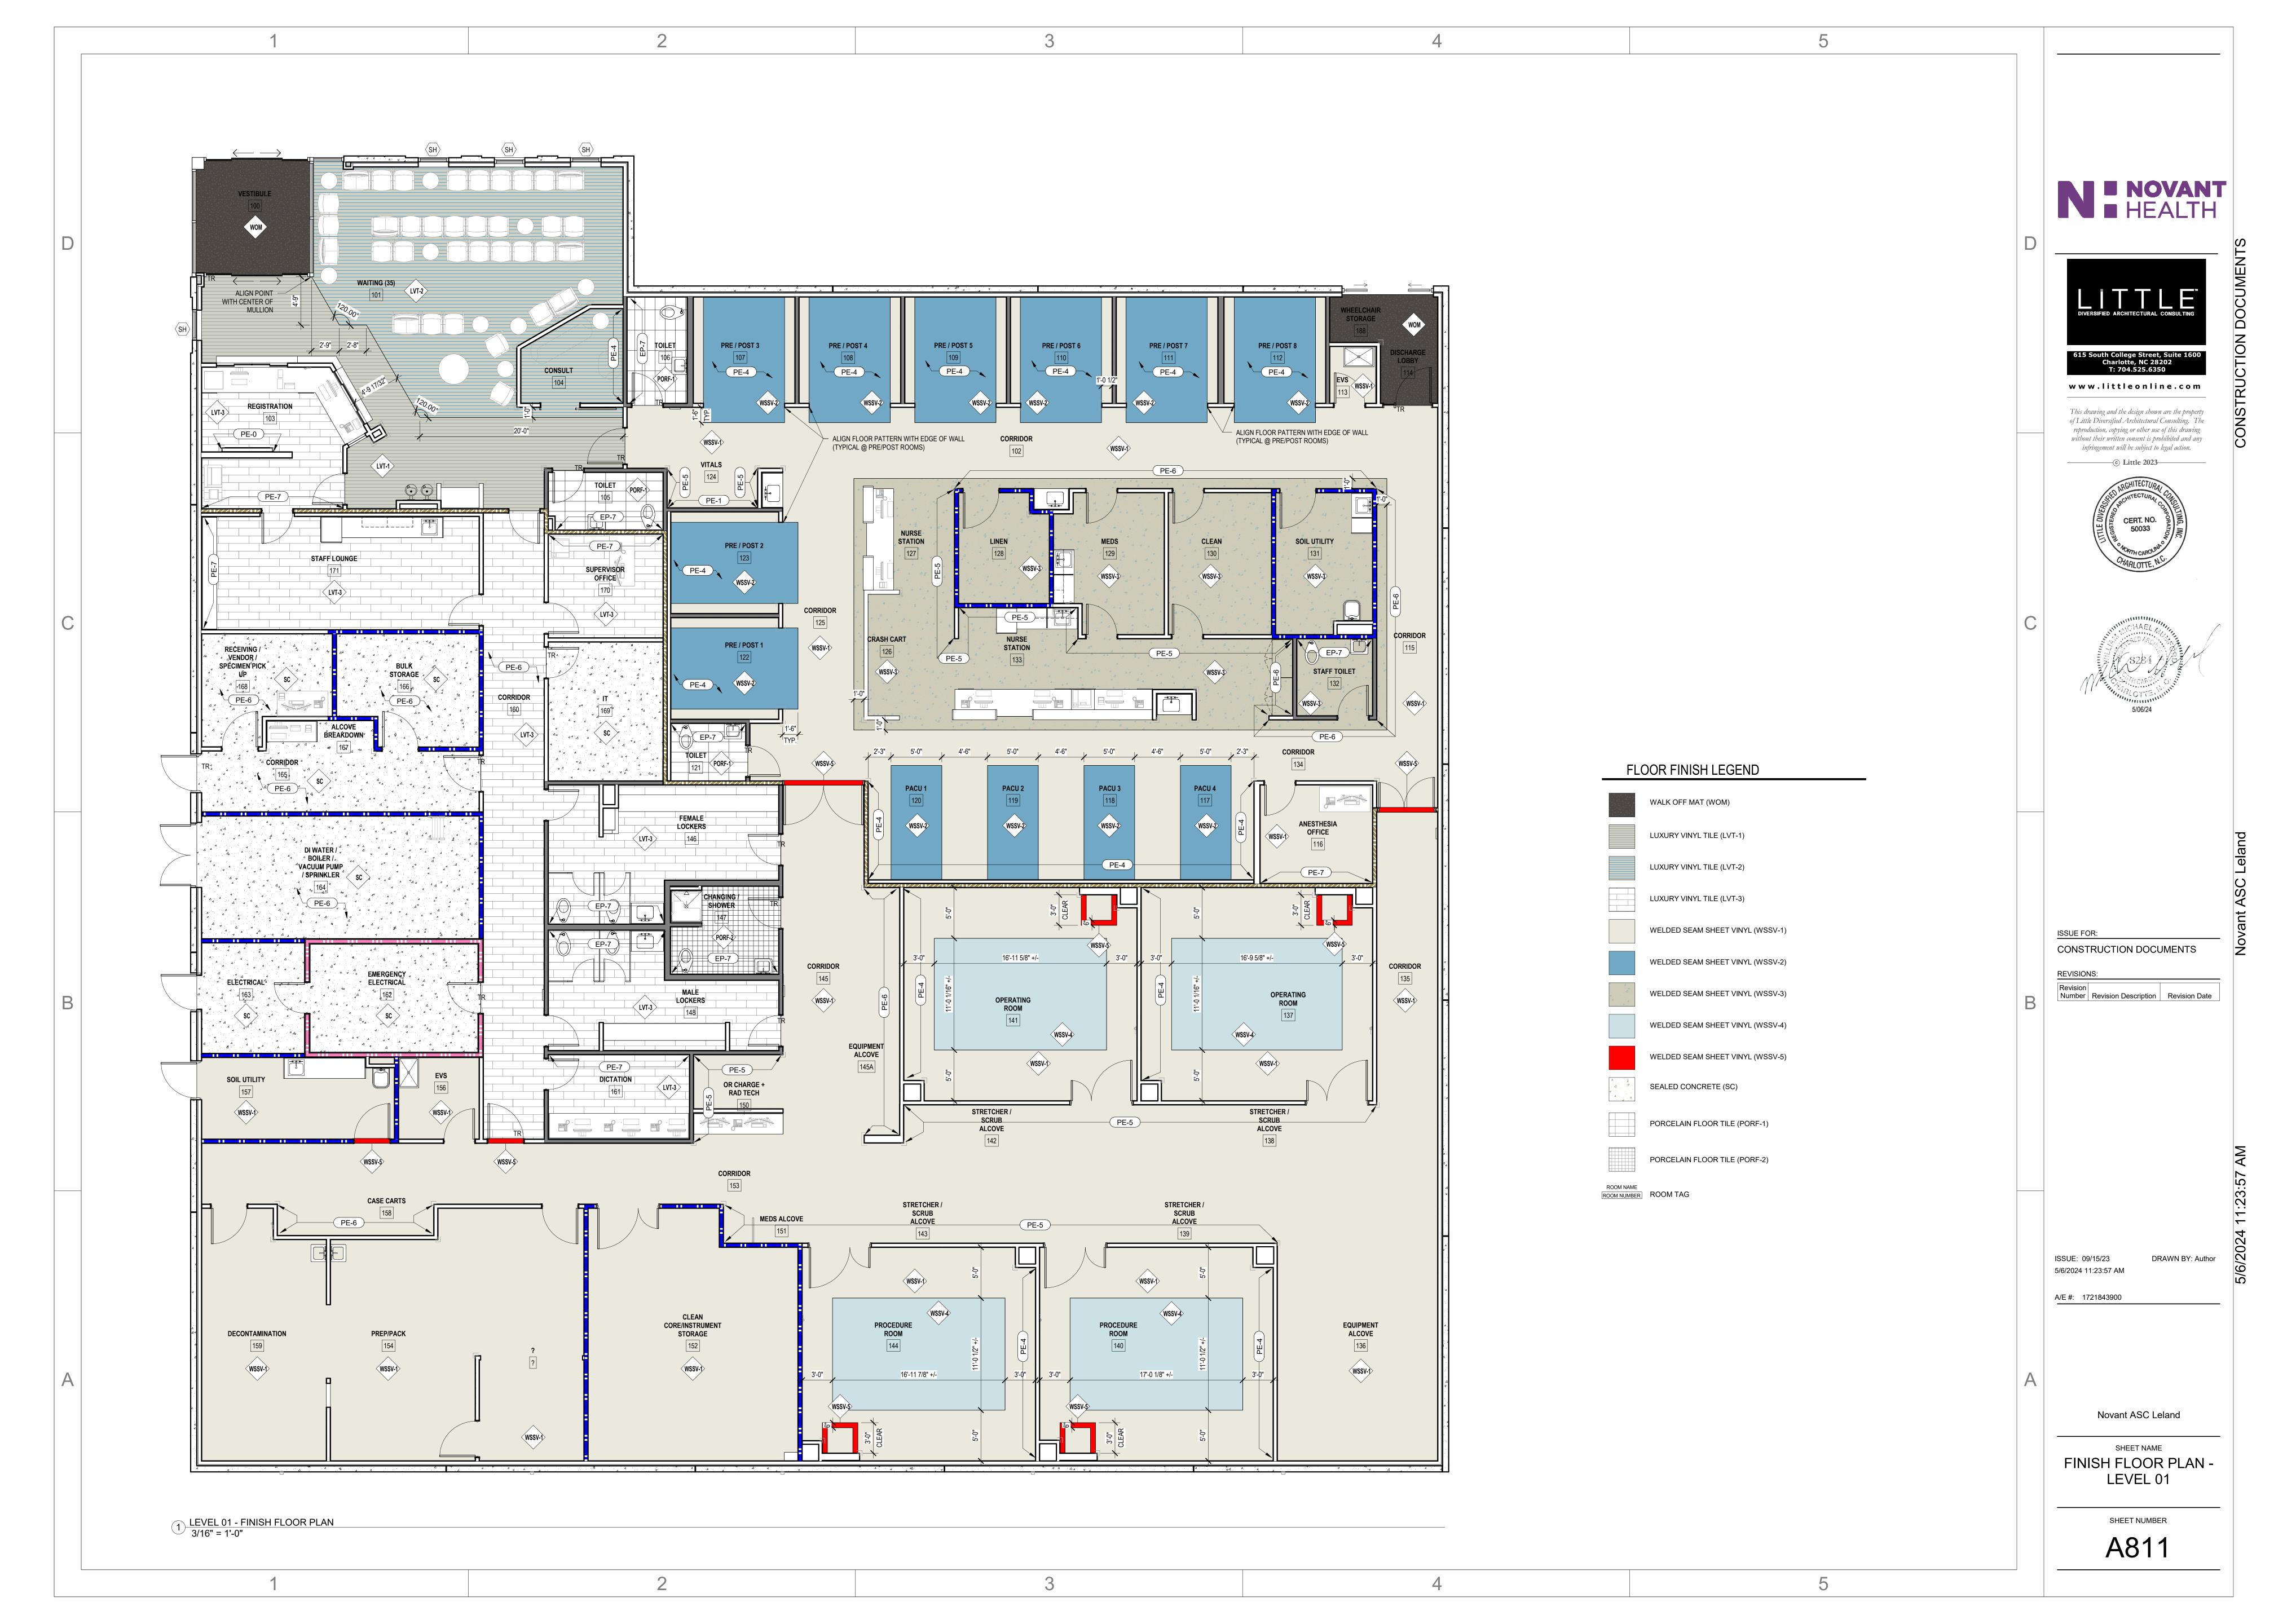

|                                                                                                                                                                          |                                                       |                                         |                                                                                                                                                 |                                                                                               |                                                                                                                                                                                                                                 | The second secon |