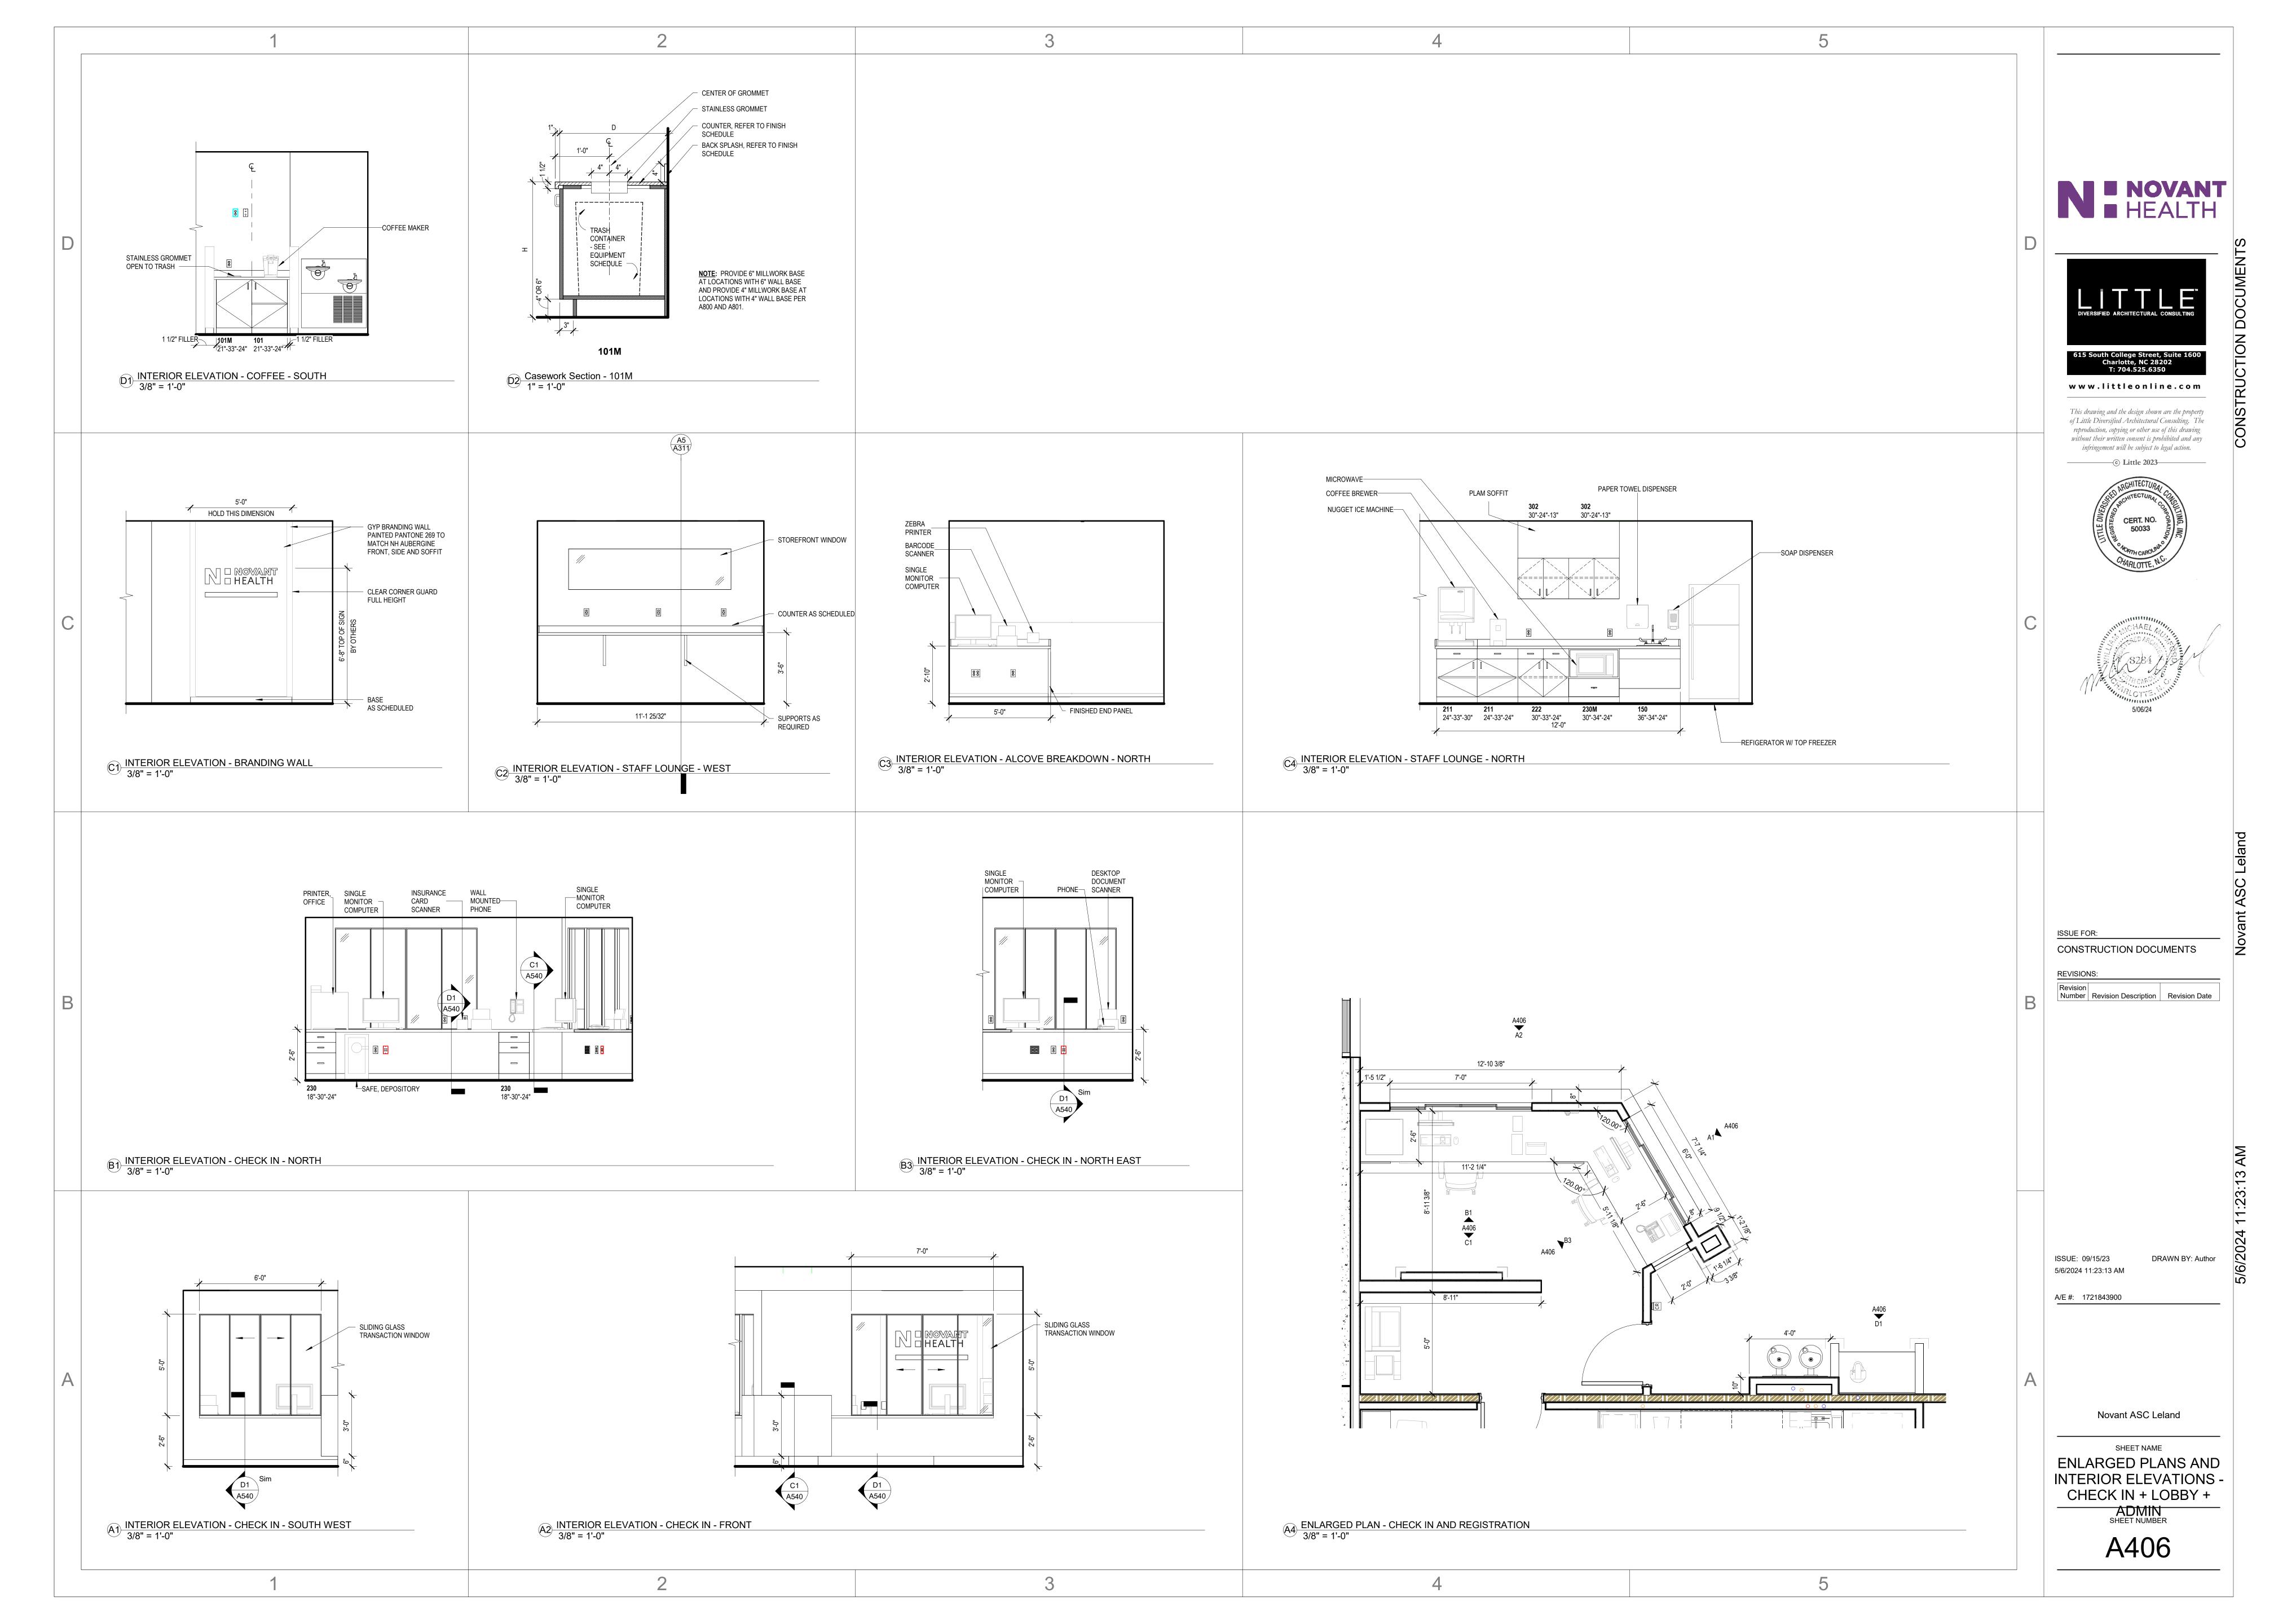

/4 in. long Type S-12 steel screws spaced 8 in. OC at perimeter and 12 in. OC in the field. To be used with Lead Batten Strips (see Item 9A) or Lead Discs (see Item 10A).

Charlotte, NC 28202 T: 704.525.6350 www.littleonline.com

615 South College Street, Suite 1600

This drawing and the design shown are the property of Little Diversified Architectural Consulting. The reproduction, copying or other use of this drawing without their written consent is prohibited and any infringement will be subject to legal action.



ISSUE FOR:

CONSTRUCTION DOCUMENTS

REVISIONS:

Number | Revision Description | Revision Date

ISSUE: 09/15/23 5/6/2024 11:24:08 AM

SHEET NAME

Novant ASC Leland

SHEET NUMBER

DRAWN BY: Author

A/E #: 1721843900

FIRE RESISTANCE **DETAILS** 

















































| Attainia ID                      | Family and Type  3370086 Anesthesia Machine, General: Anesthesia Machine, General                                                                                                                                                               | Type Comments ANESTHESIA MACHINE                                                                                 | Manufacturer GE Healthcare - Datex-Ohmeda                           | Model ANE13507                                                                | Purchased By | Installed By Power | Emergency<br>Power Data | Plumbing                                                                                   | Comments                | Attainia ID             | ACCESSORIES SCHEDU  DESCRIPTION