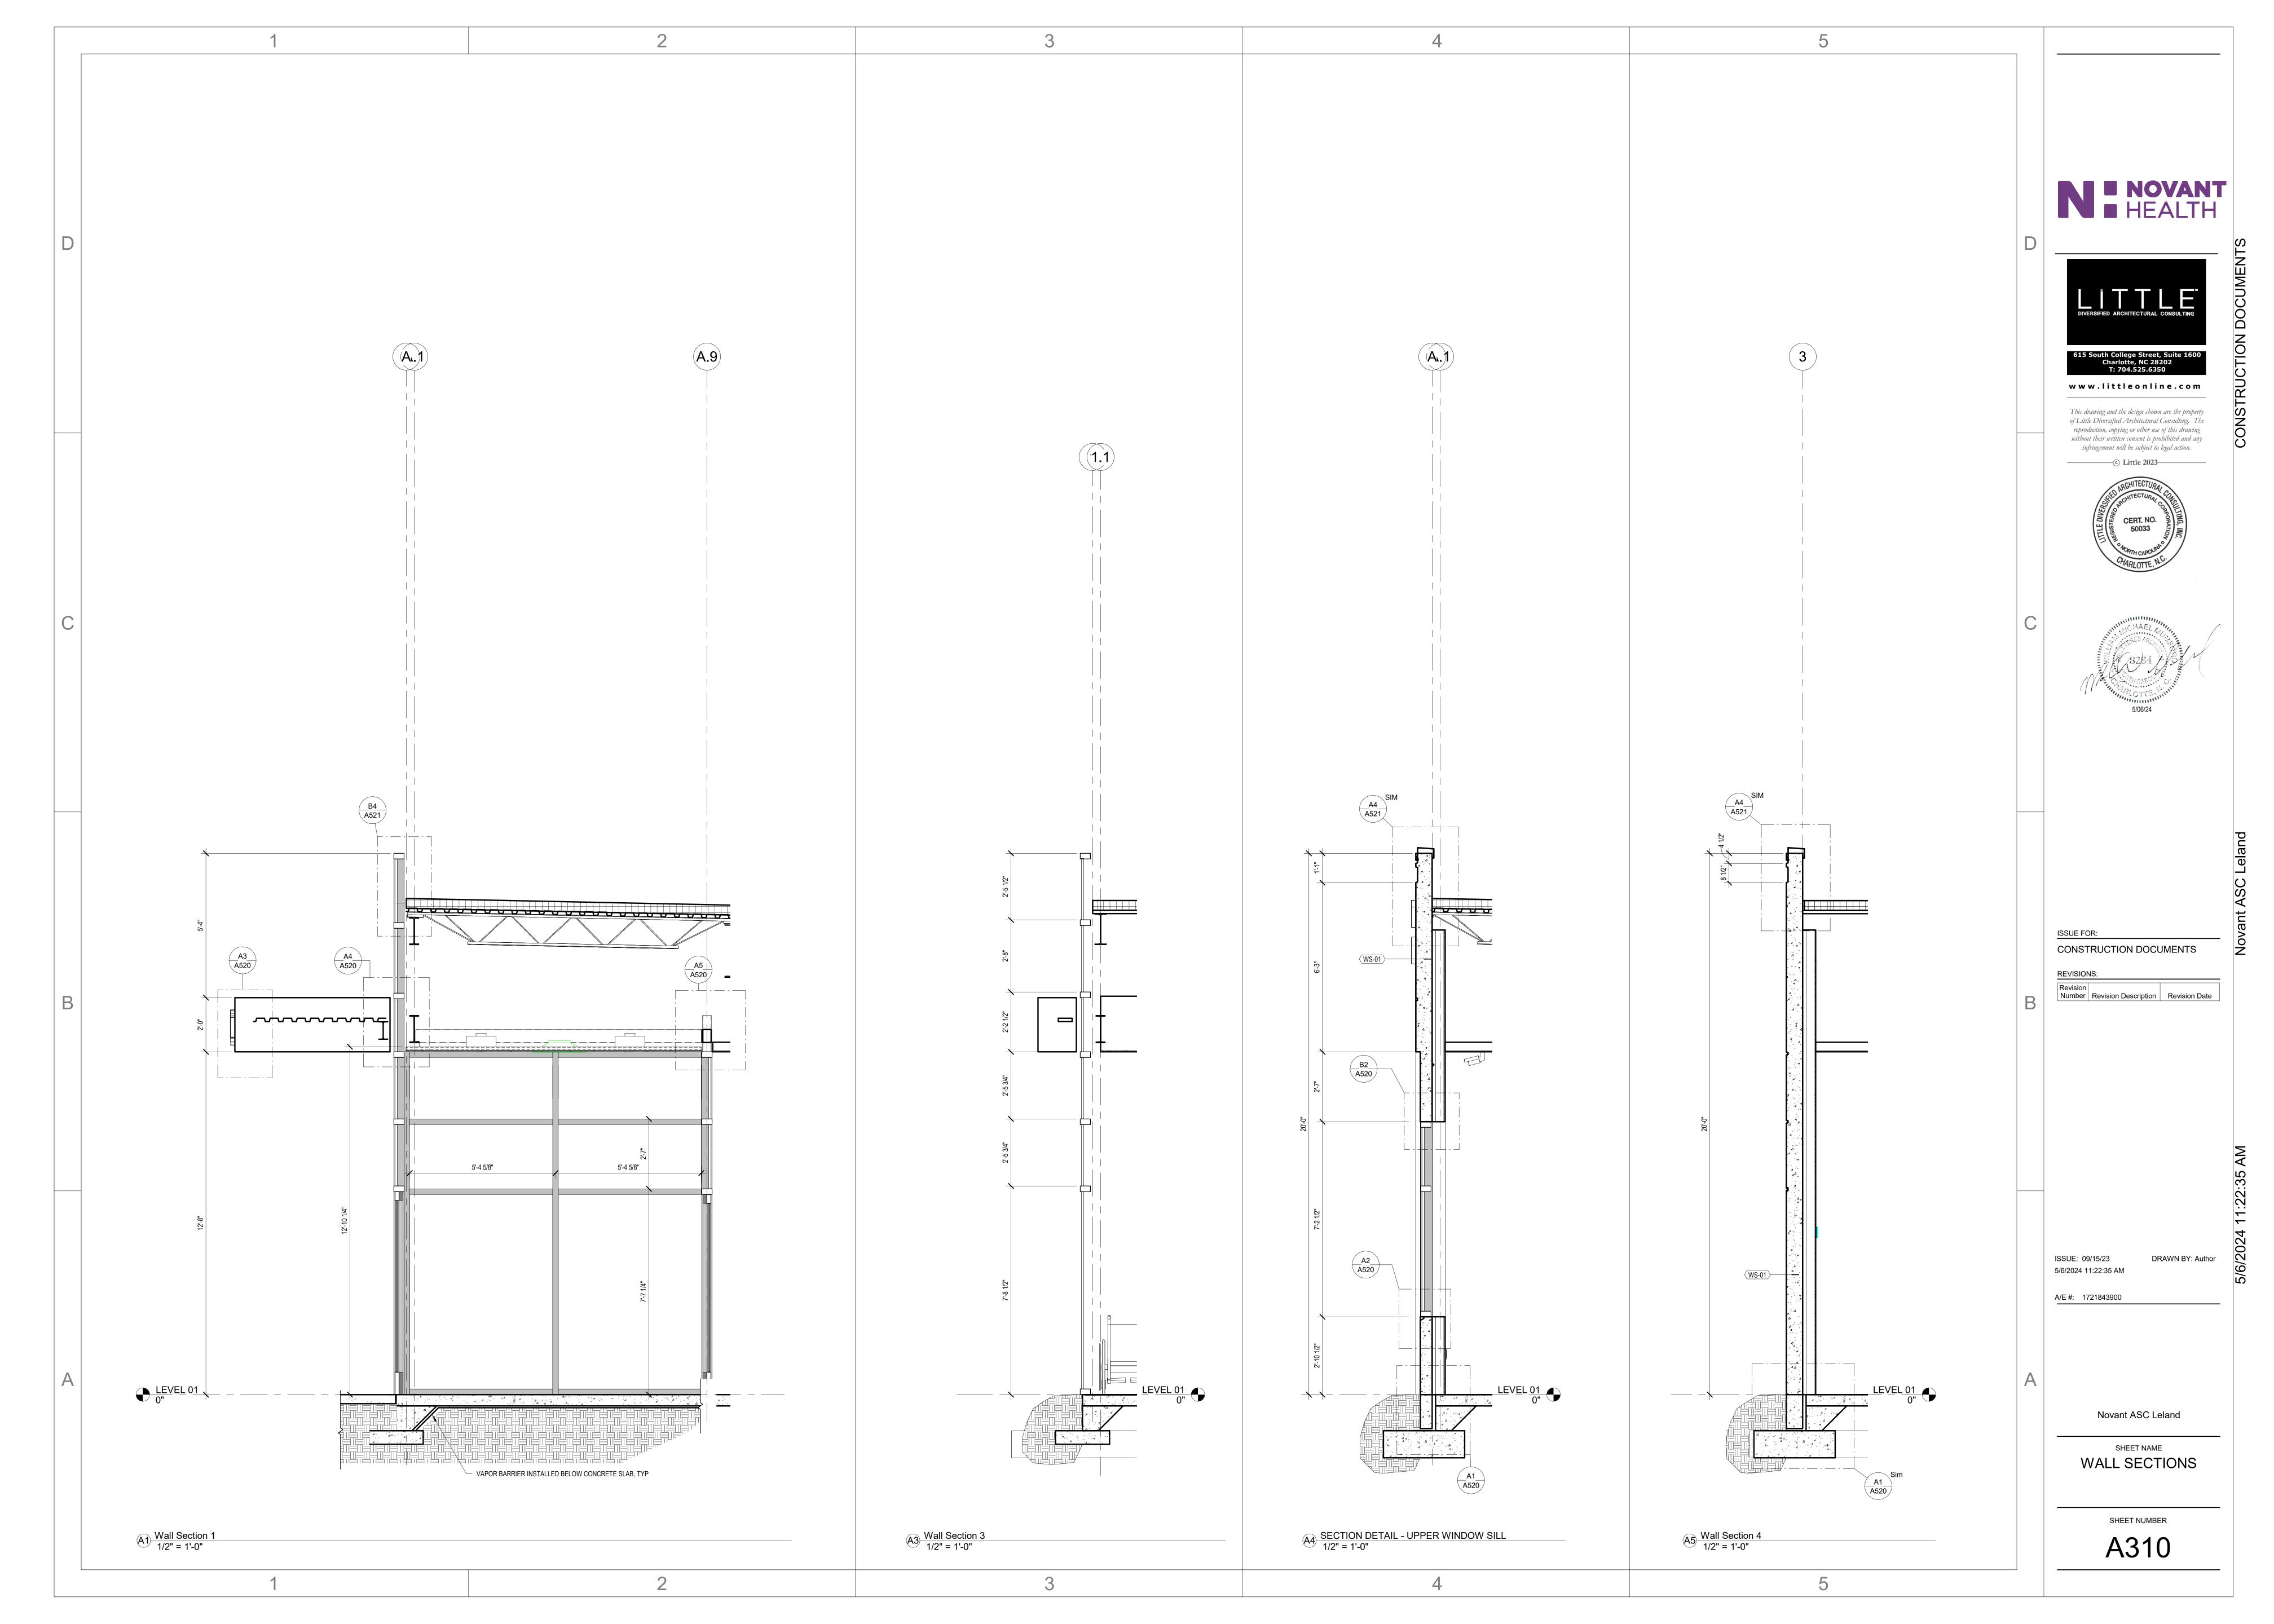

studs with 1-1/4 in. long Type S-12 steel screws spaced 8 in. OC at perimeter and 12 in. OC in the field. To be used with Lead Batten Strips (see Item 9A) or Lead Discs (see Item 10A).

Charlotte, NC 28202 T: 704.525.6350 www.littleonline.com

615 South College Street, Suite 1600

This drawing and the design shown are the property of Little Diversified Architectural Consulting. The reproduction, copying or other use of this drawing without their written consent is prohibited and any infringement will be subject to legal action.



ISSUE FOR:

CONSTRUCTION DOCUMENTS

REVISIONS:

Number | Revision Description | Revision Date

ISSUE: 09/15/23 5/6/2024 11:24:08 AM

SHEET NAME

Novant ASC Leland

SHEET NUMBER

DRAWN BY: Author

A/E #: 1721843900

FIRE RESISTANCE **DETAILS** 

















































| Attainia ID                      | Family and Type  3370086 Anesthesia Machine, General: Anesthesia Machine, General                                                                                                                                                               | Type Comments ANESTHESIA MACHINE                                                                                 | Manufacturer GE Healthcare - Datex-Ohmeda                           | Model ANE13507                                                                | Purchased By | Installed By Power | Emergency<br>Power Data | Plumbing                                                                                   | Comments                | Attainia ID             | ACCESSORIES SCHEDU