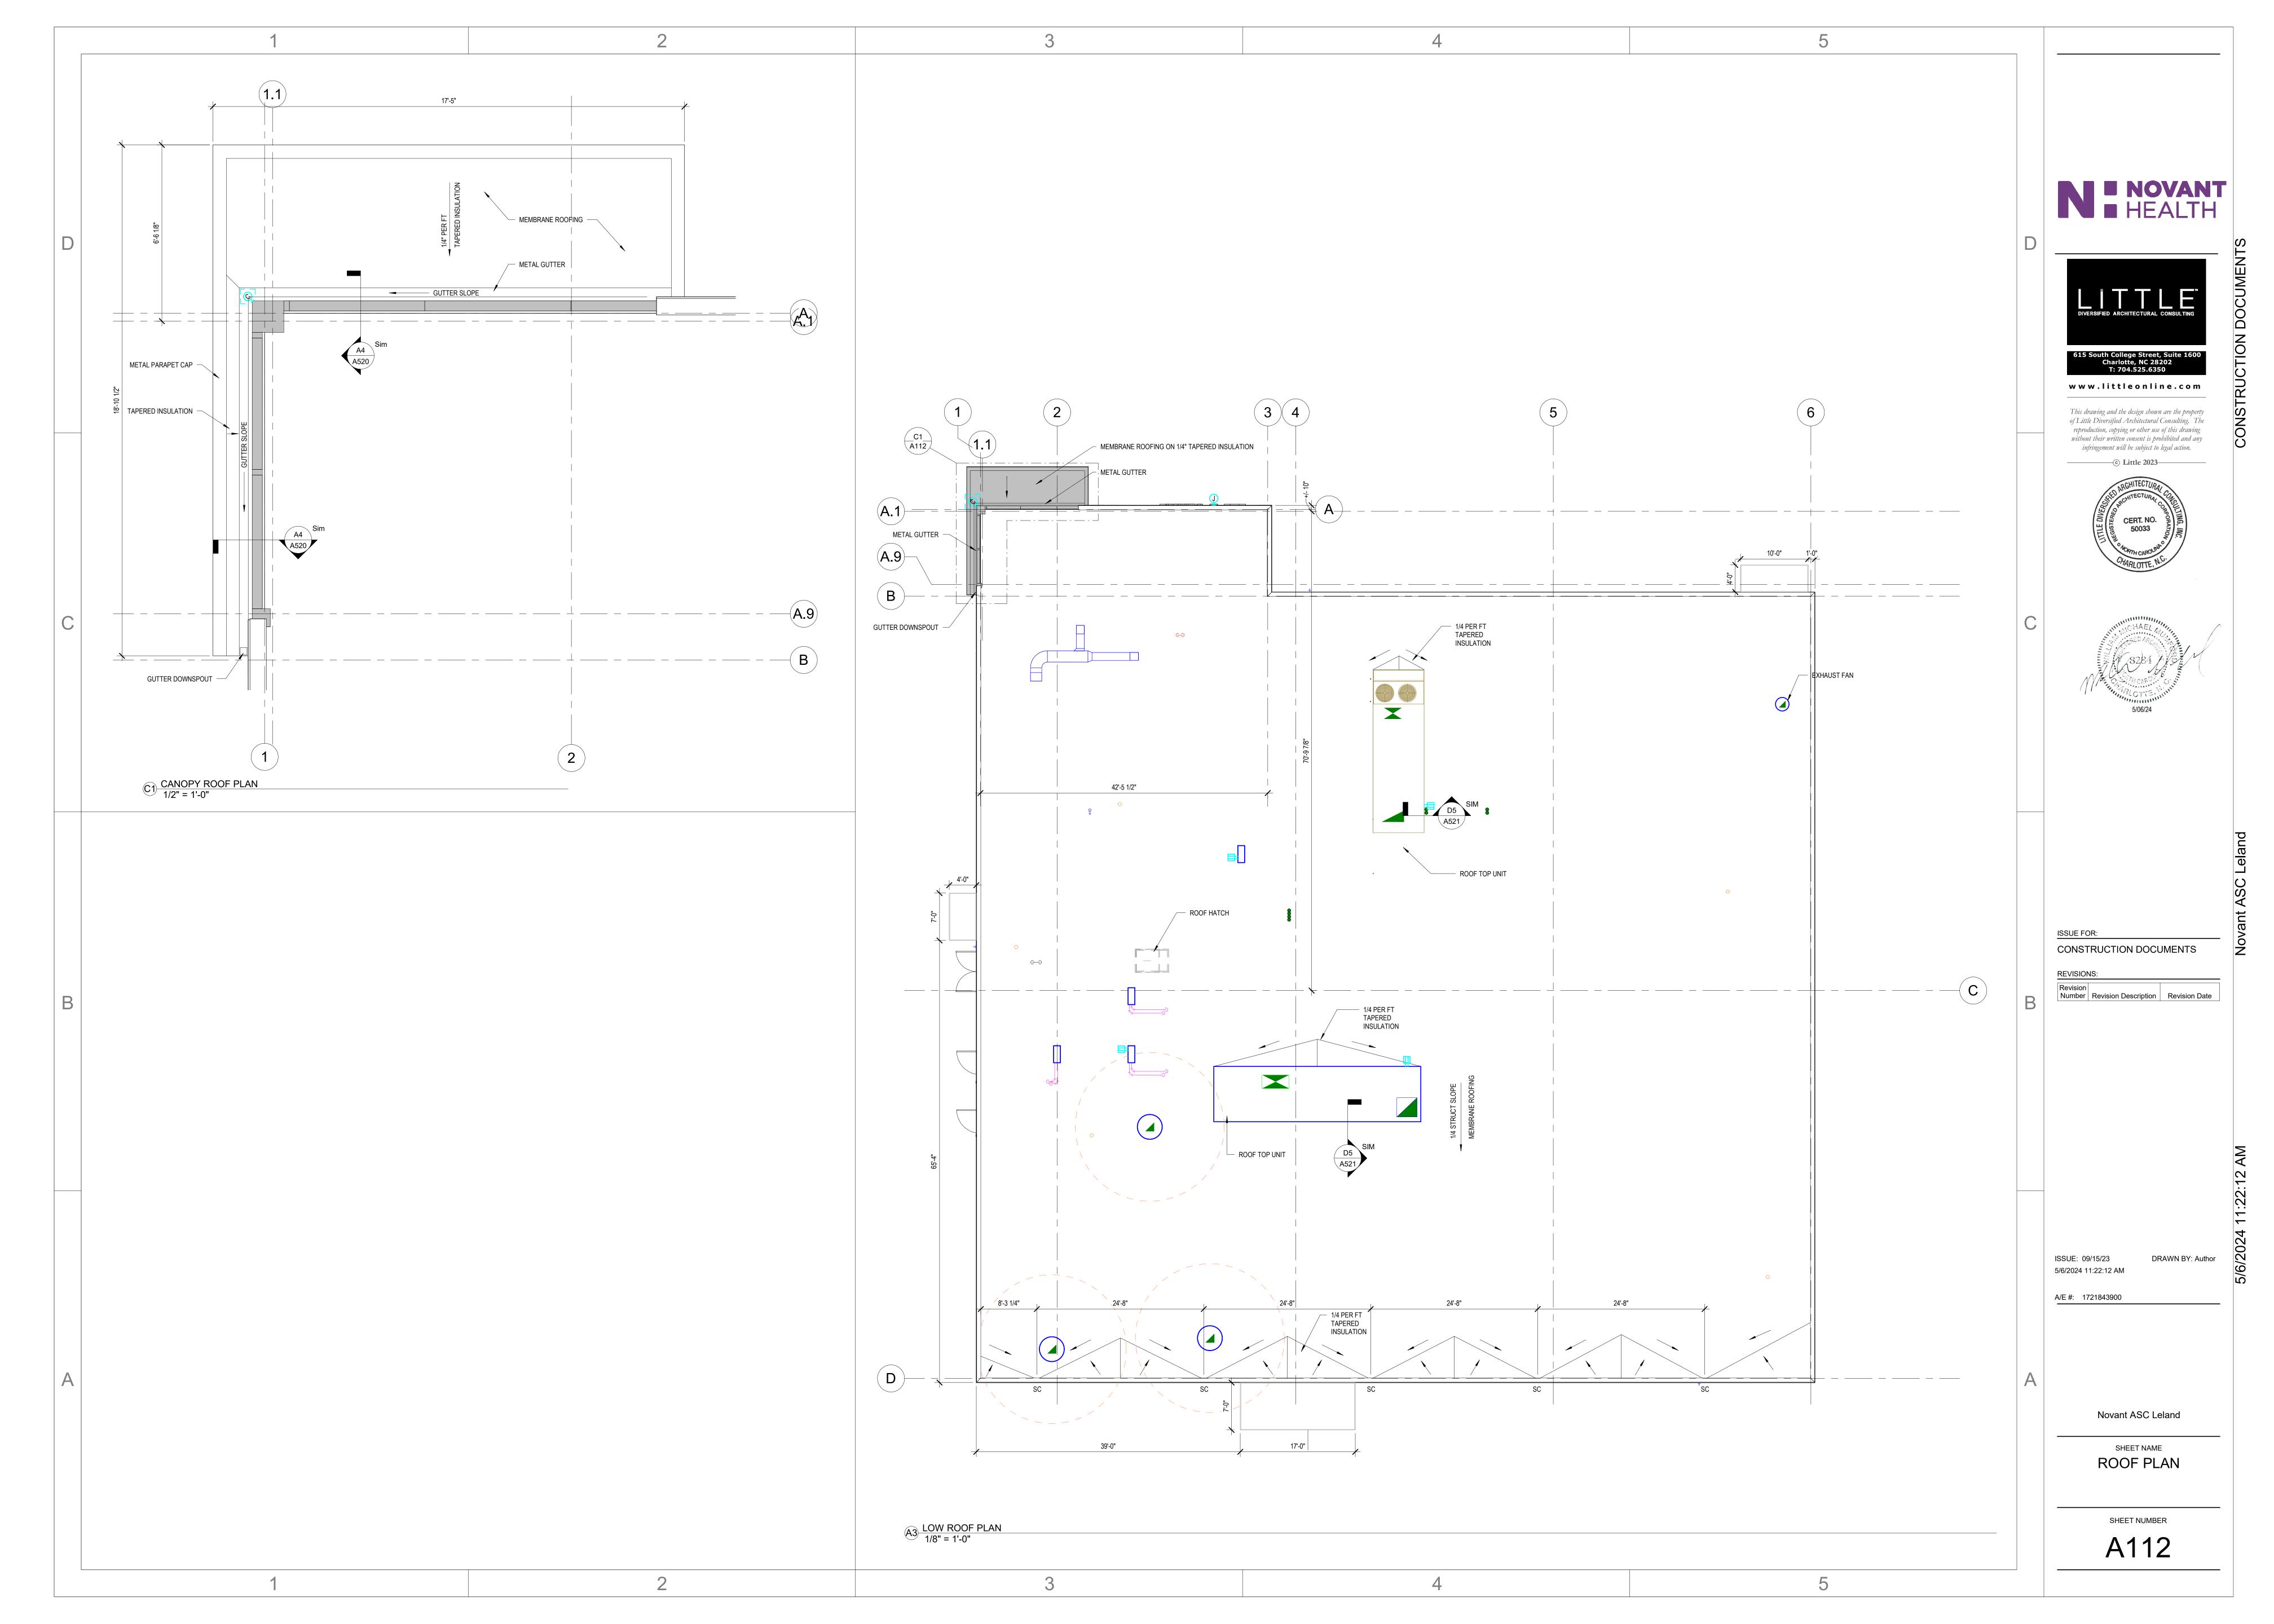

secured to studs with 1-1/4 in. long Type S-12 steel screws spaced 8 in. OC at perimeter and 12 in. OC in the field. To be used with Lead Batten Strips (see Item 9A) or Lead Discs (see Item 10A).

Charlotte, NC 28202 T: 704.525.6350 www.littleonline.com

615 South College Street, Suite 1600

This drawing and the design shown are the property of Little Diversified Architectural Consulting. The reproduction, copying or other use of this drawing without their written consent is prohibited and any infringement will be subject to legal action.



ISSUE FOR:

CONSTRUCTION DOCUMENTS

REVISIONS:

Number | Revision Description | Revision Date

ISSUE: 09/15/23 5/6/2024 11:24:08 AM

SHEET NAME

Novant ASC Leland

SHEET NUMBER

DRAWN BY: Author

A/E #: 1721843900

FIRE RESISTANCE **DETAILS** 

















































| Attainia ID                      | Family and Type  3370086 Anesthesia Machine, General: Anesthesia Machine, General                                                                                                                                                               | Type Comments ANESTHESIA MACHINE                                                                                 | Manufacturer GE Healthcare - Datex-Ohmeda                           | Model ANE13507                                                                | Purchased By | Installed By Power | Emergency<br>Power Data | Plumbing                                                                                   | Comments                | Attainia ID             | ACCESSO