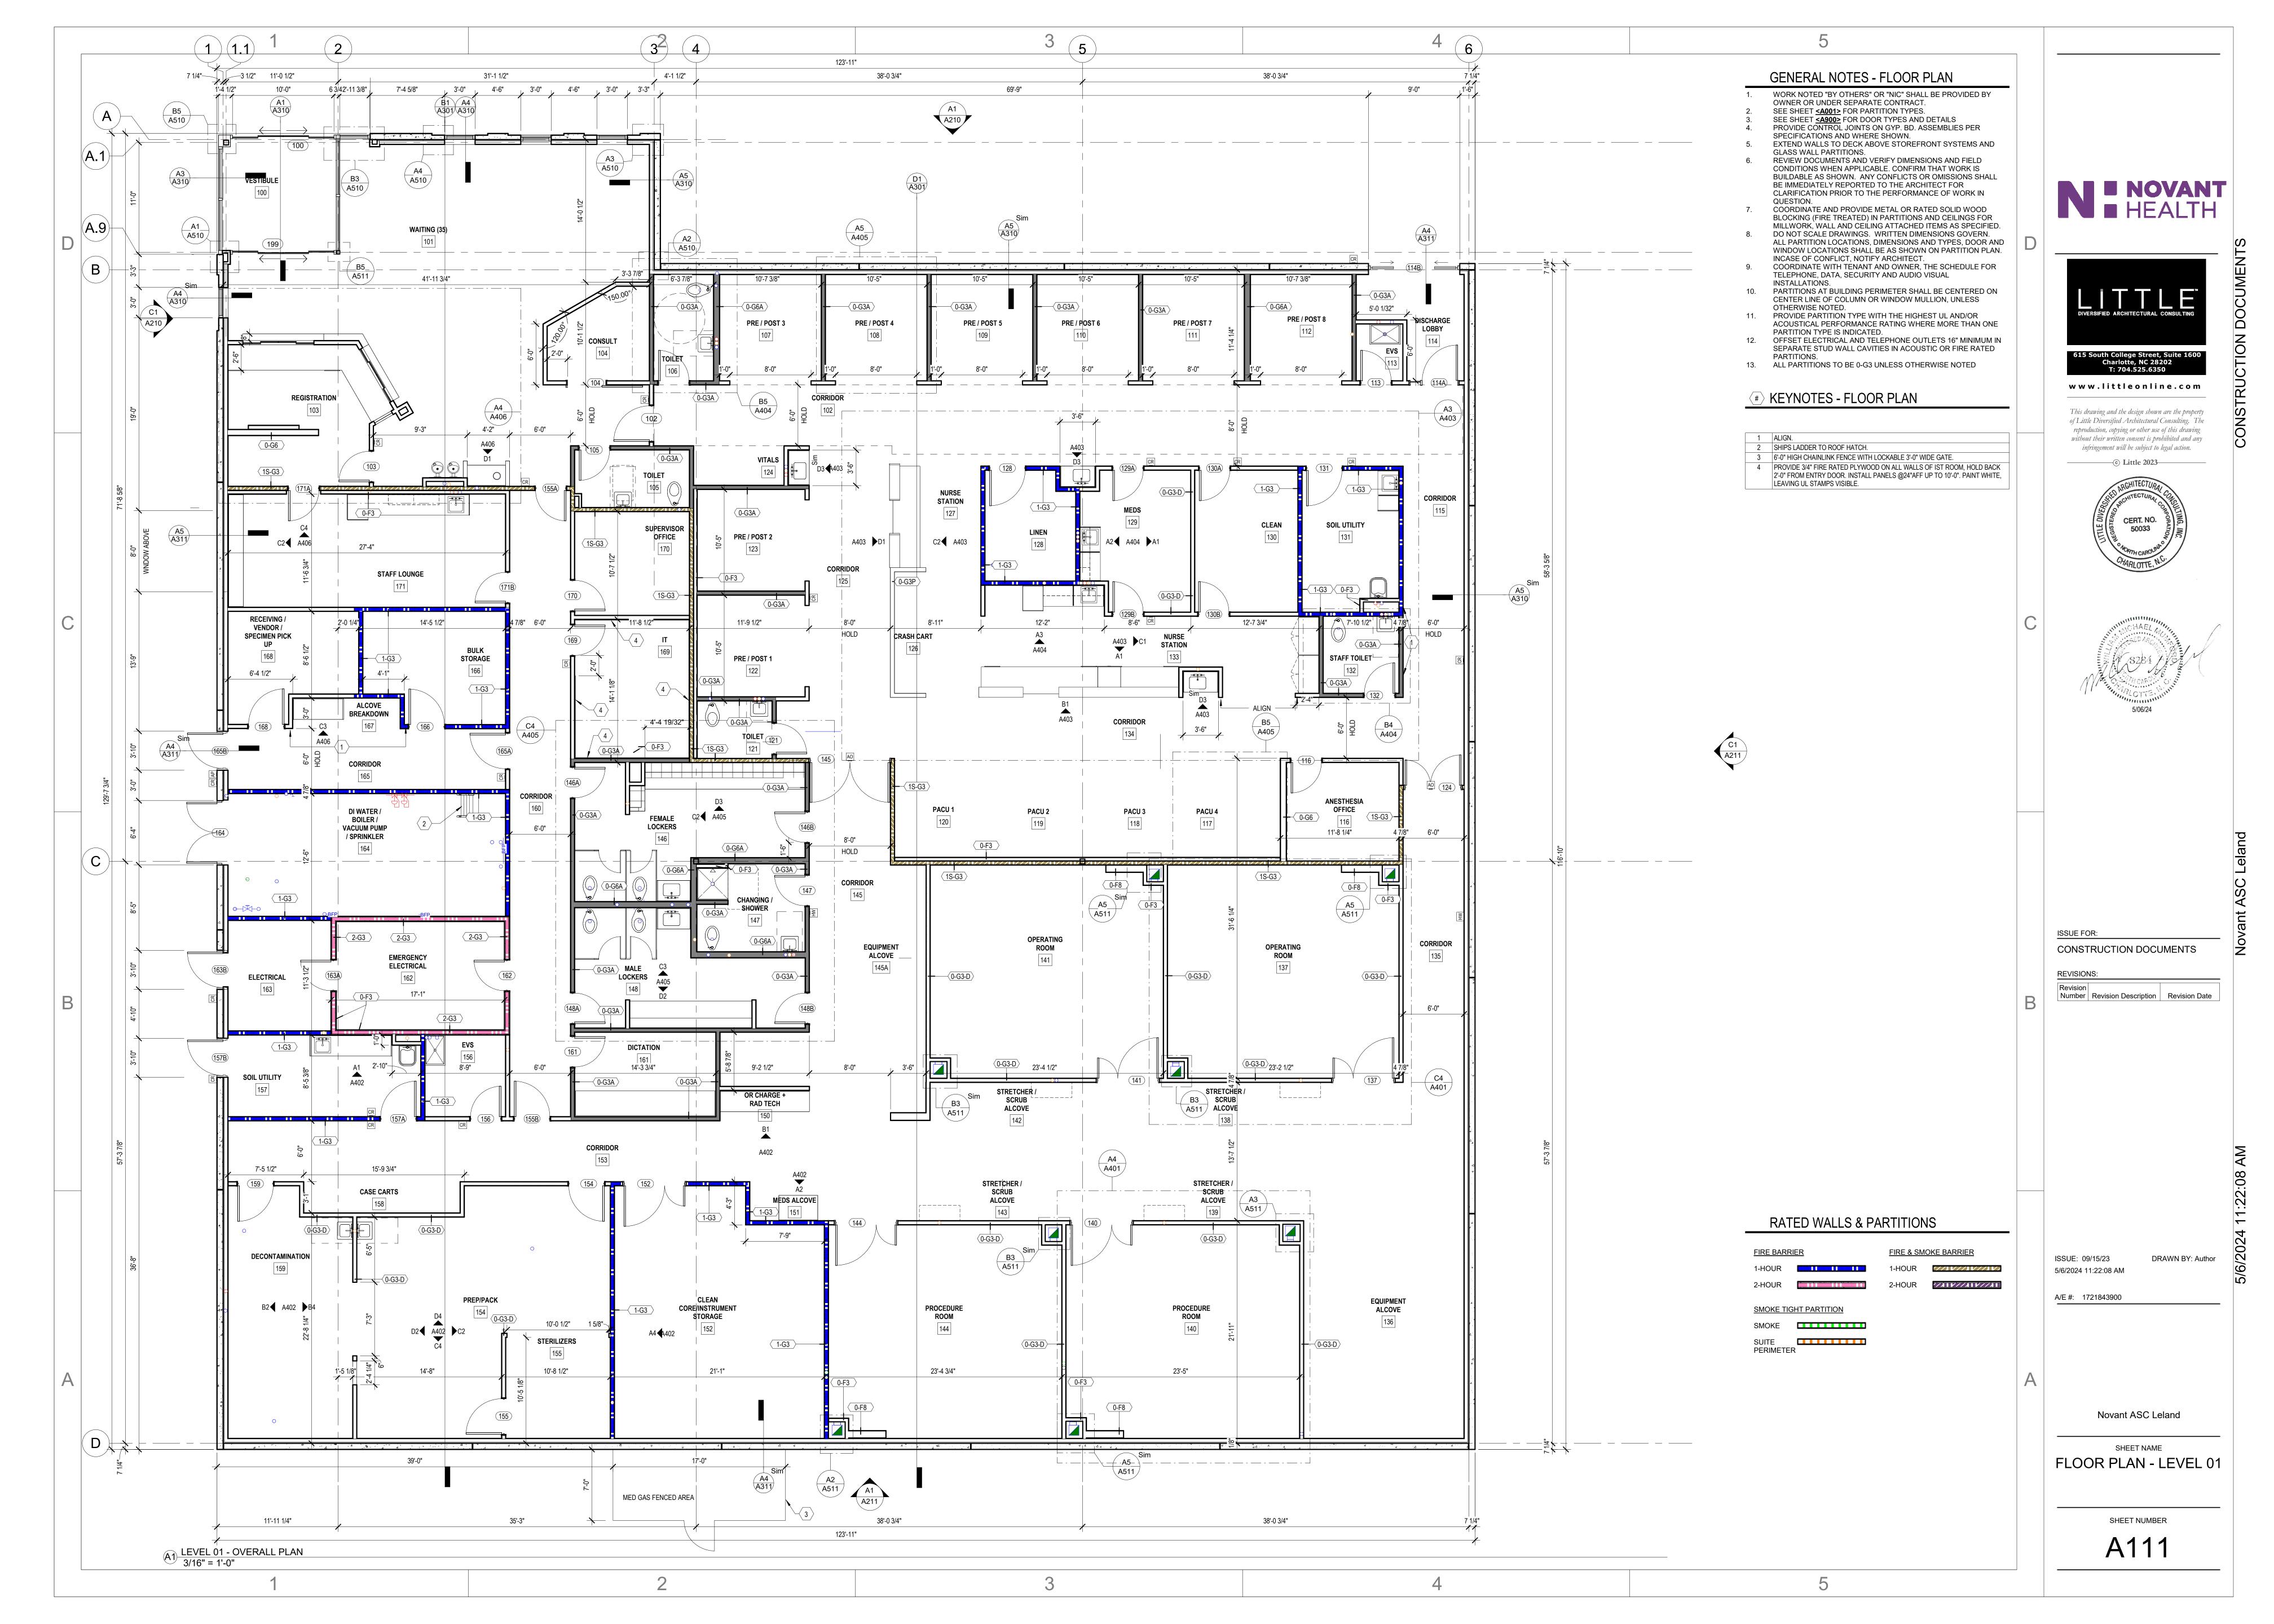

rd secured to studs with 1-1/4 in. long Type S-12 steel screws spaced 8 in. OC at perimeter and 12 in. OC in the field. To be used with Lead Batten Strips (see Item 9A) or Lead Discs (see Item 10A).

Charlotte, NC 28202 T: 704.525.6350 www.littleonline.com

615 South College Street, Suite 1600

This drawing and the design shown are the property of Little Diversified Architectural Consulting. The reproduction, copying or other use of this drawing without their written consent is prohibited and any infringement will be subject to legal action.



ISSUE FOR:

CONSTRUCTION DOCUMENTS

REVISIONS:

Number | Revision Description | Revision Date

ISSUE: 09/15/23 5/6/2024 11:24:08 AM

SHEET NAME

Novant ASC Leland

SHEET NUMBER

DRAWN BY: Author

A/E #: 1721843900

FIRE RESISTANCE **DETAILS** 

















































| Attainia ID                      | Family and Type  3370086 Anesthesia Machine, General: Anesthesia Machine, General                                                                                                                                                               | Type Comments ANESTHESIA MACHINE                                                                                 | Manufacturer GE Healthcare - Datex-Ohmeda                           | Model ANE13507                                                                | Purchased By | Installed By Power | Emergency<br>Power Data | Plumbing                                                                                   | Comments                | Attainia ID             | ACCES