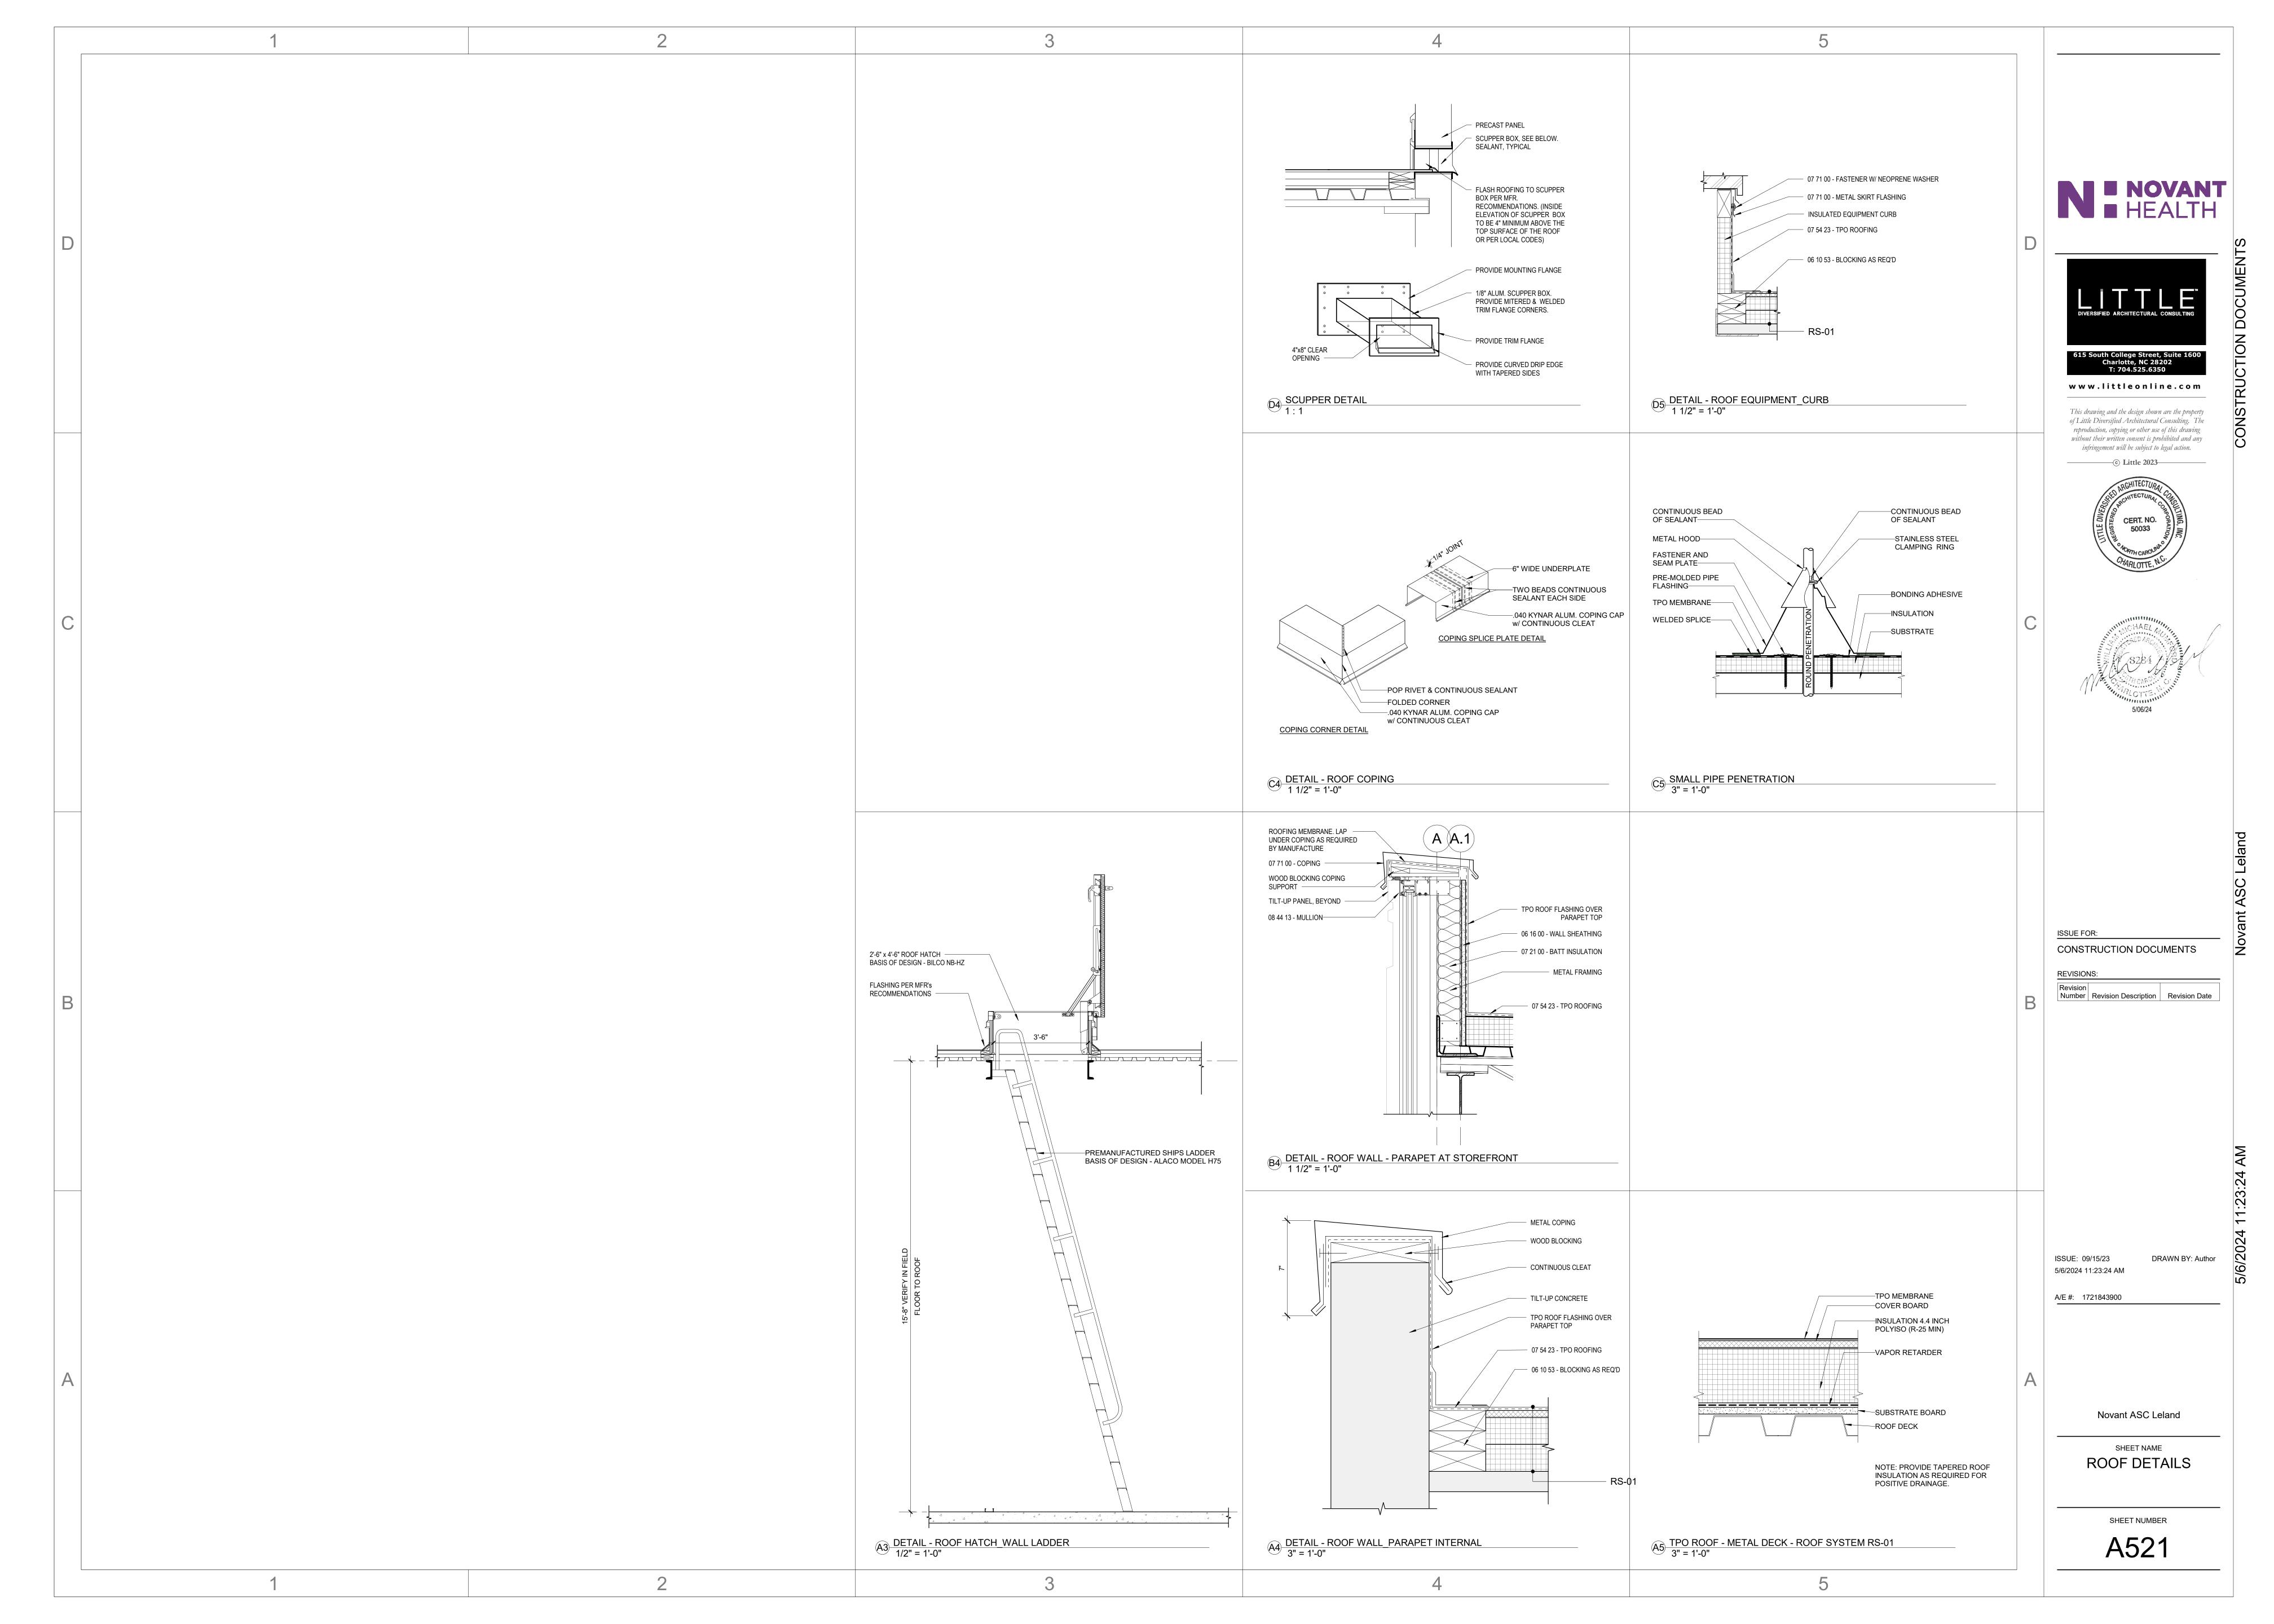

## Novant ASC Leland

9151 Ocean Highway E Leland, NC

UL Product **iQ**®

BXUV.U465 - Fire-resistance Ratings - ANSI/UL 263

Design/System/Construction/Assembly Usage Disclaimer

- Authorities Having Jurisdiction should be consulted in all cases as to the particular requirements covering the installation and
- use of UL Certified products, equipment, system, devices, and materials. • Authorities Having Jurisdiction should be consulted before construction.
- Fire resistance assemblies and products are developed by the design submitter and have been investigated by UL for compliance with applicable requirements. The published information cannot always address every construction nuance
- encountered in the field.
- When field issues arise, it is recommended the first contact for assistance be the technical service staff provided by the product manufacturer noted for the design. Users of fire resistance assemblies are advised to consult the general Guide Information for each product category and each group of assemblies. The Guide Information includes specifics concerning alternate materials
- and alternate methods of construction. Only products which bear UL's Mark are considered Certified.