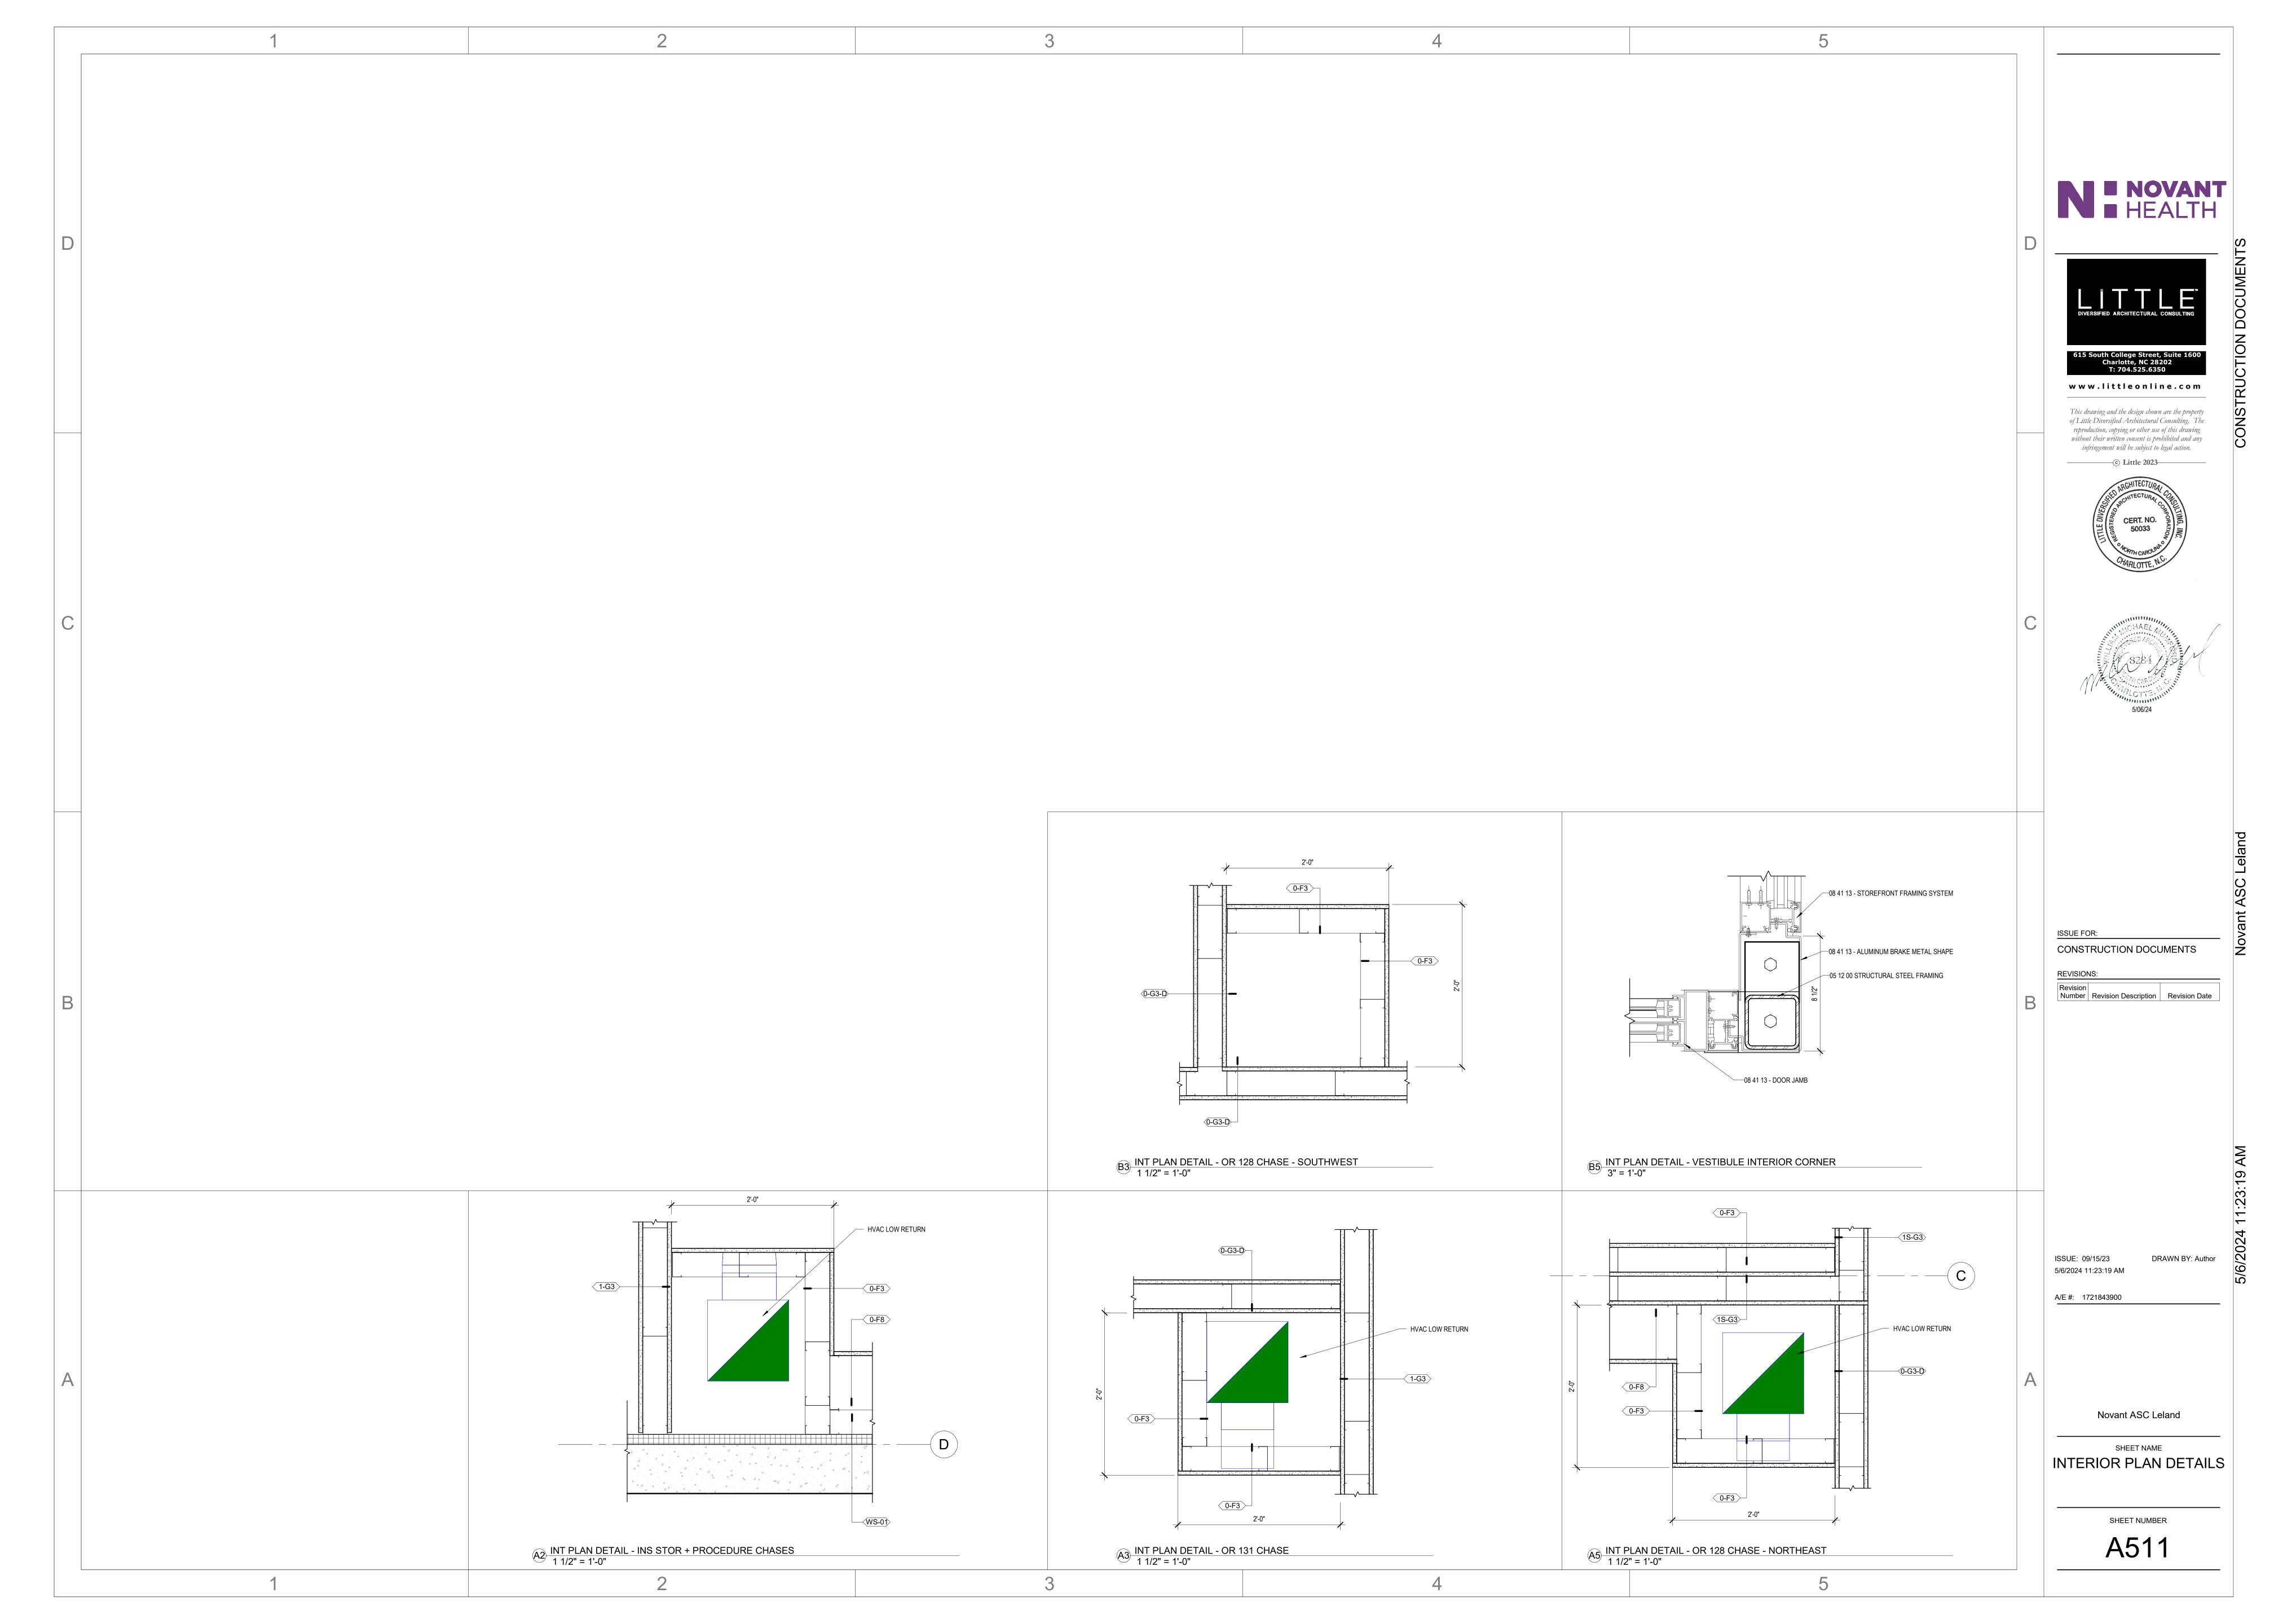

## Novant ASC Leland

9151 Ocean Highway E Leland, NC

UL Product **iQ**®

BXUV.U465 - Fire-resistance Ratings - ANSI/UL 263

Design/System/Construction/Assembly Usage Disclaimer

- Authorities Having Jurisdiction should be consulted in all cases as to the particular requirements covering the installation and
- use of UL Certified products, equipment, system, devices, and materials. • Authorities Having Jurisdiction should be consulted before construction.
- Fire resistance assemblies and products are developed by the design submitter and have been investigated by UL for compliance with applicable requirements. The published information cannot always address every construction nuance
- encountered in the field.
- When field issues arise, it is recommended the first contact for assistance be the technical service staff provided by the product manufacturer noted for the design. Users of fire resistance assemblies are advised to consult the general Guide Information for each product category and each group of assemblies. The Guide Information includes specifics concerning alternate materials
- and alternate methods of construction. Only products which bear UL's Mark are considered Certified.