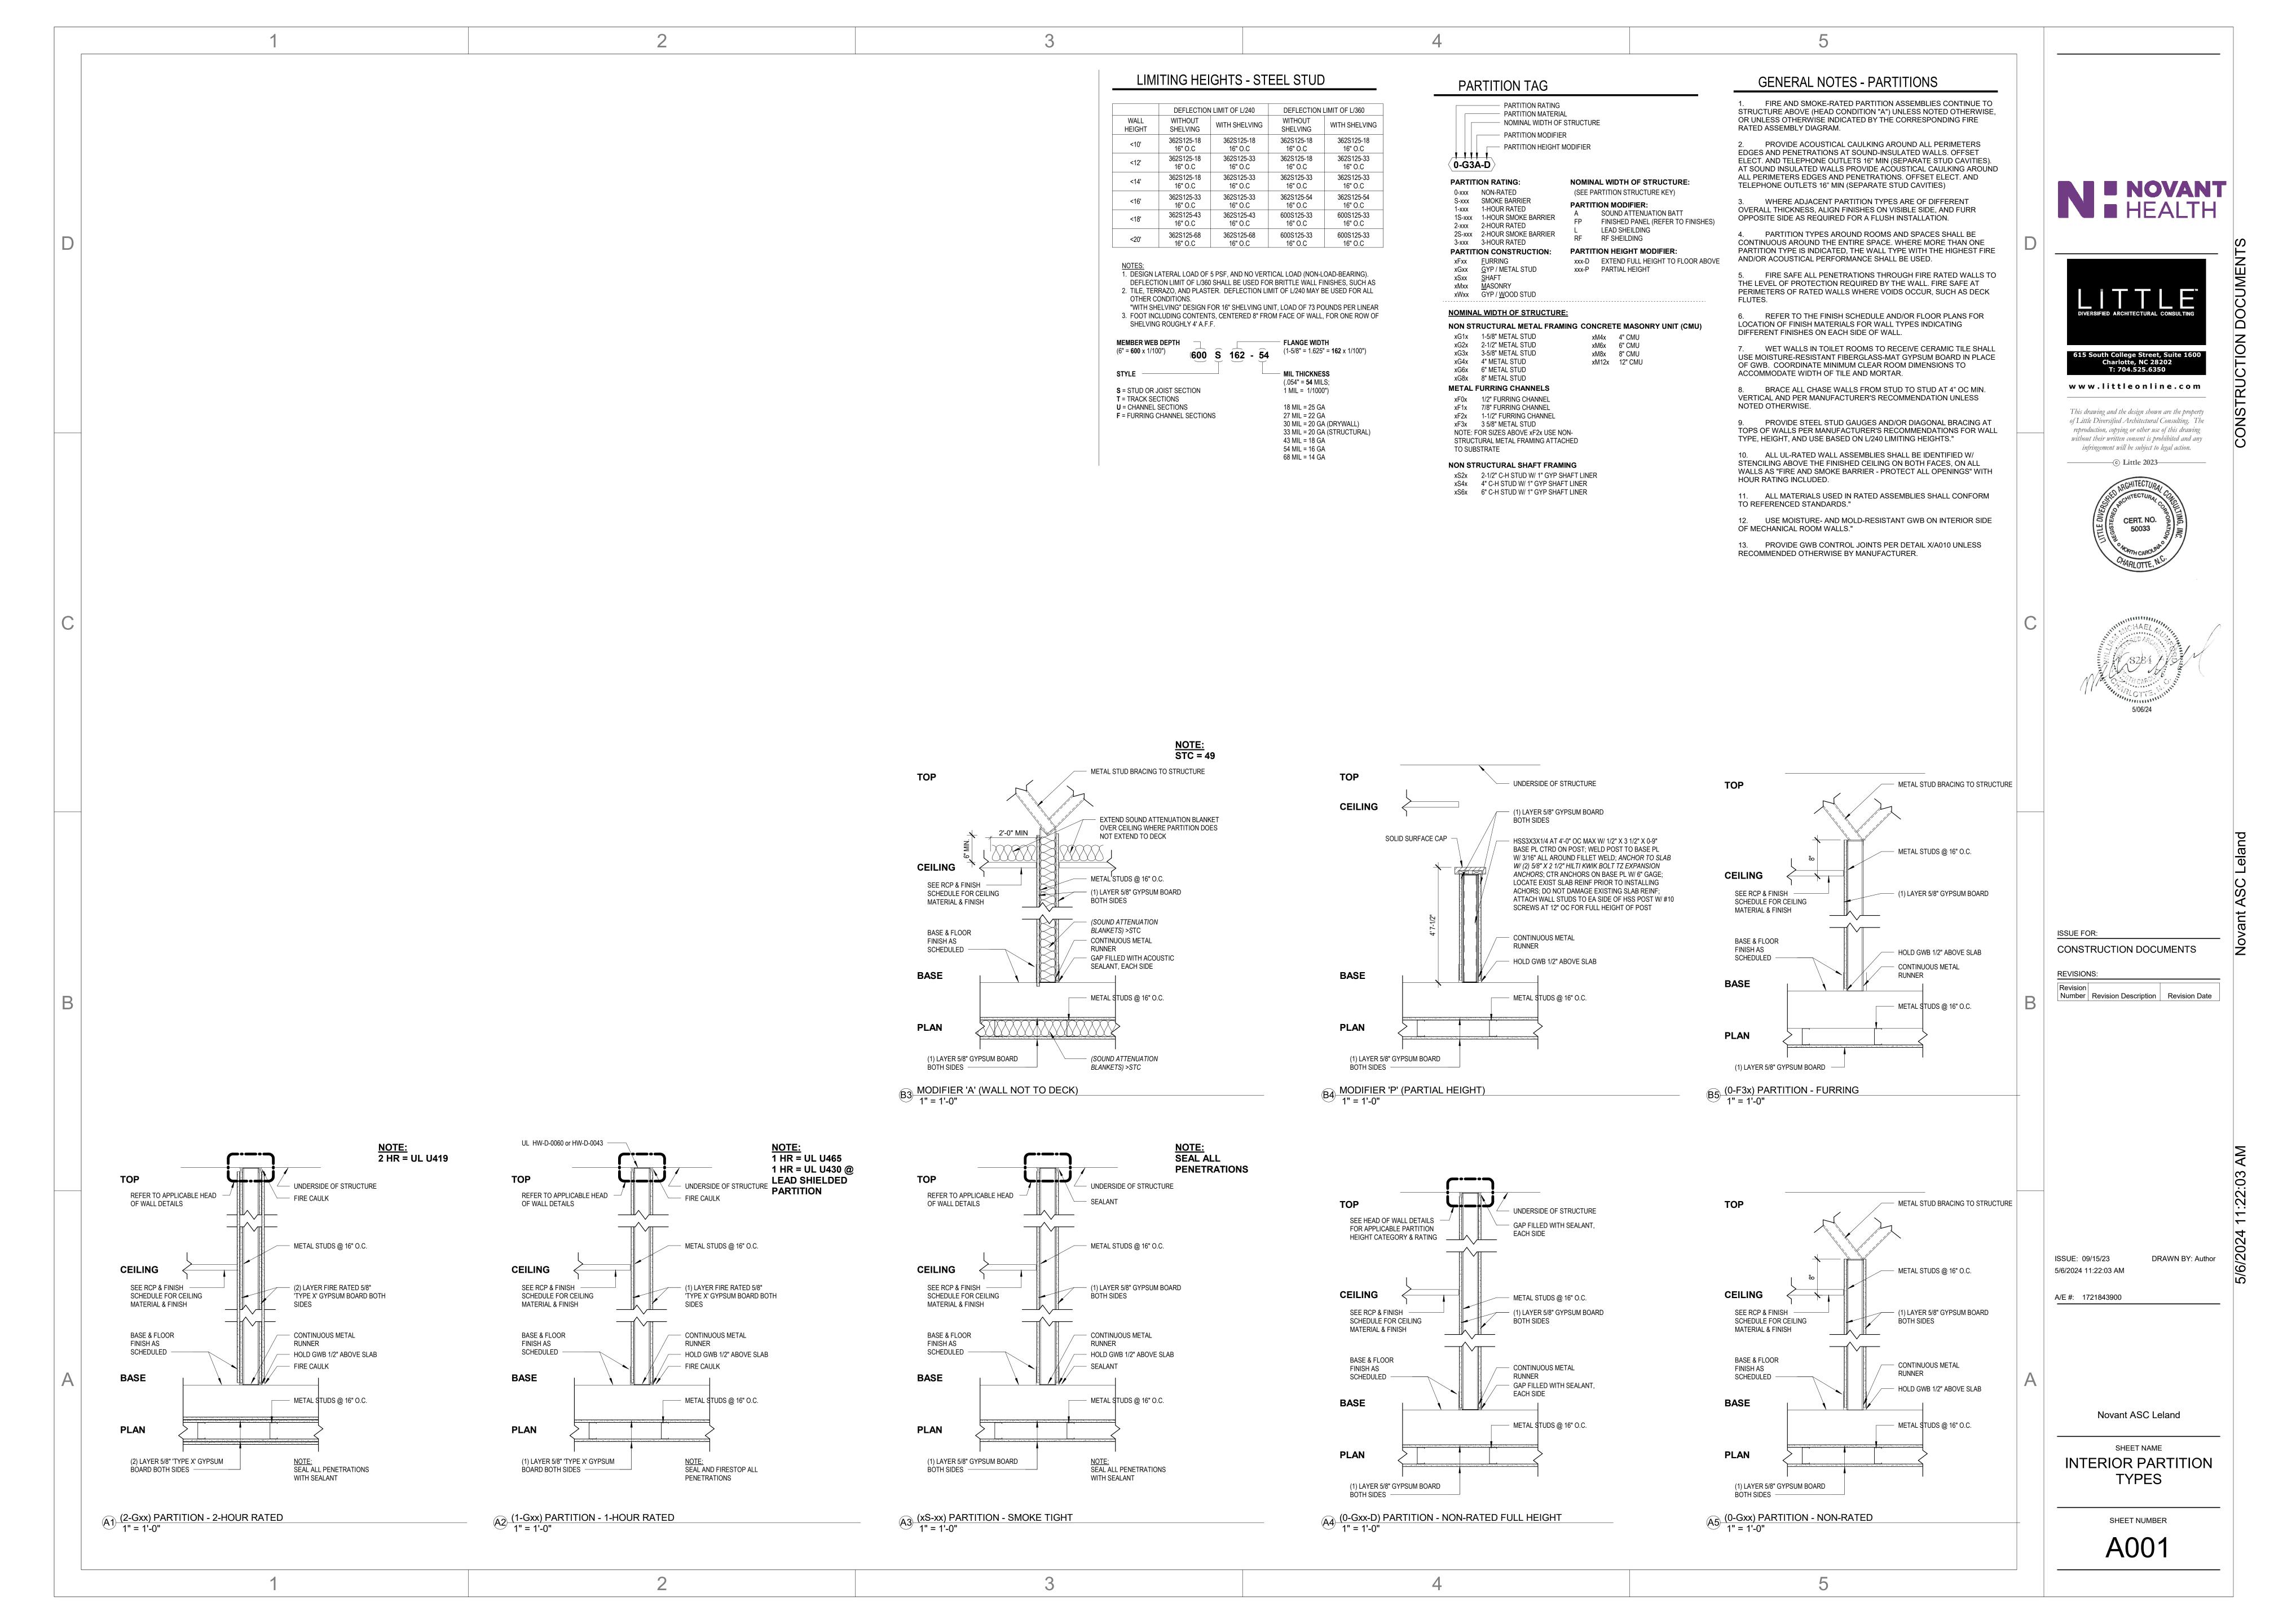

1. Floor and Ceiling Runners — (Not Shown) — Channel shaped runners, 3-5/8 in. deep (min), 1-1/4 in. legs, formed from min No. 25 MSG galv steel, attached to floor and ceiling with fasteners spaced 24 in. OC max.

2. Steel Studs — Channel shaped, 3-5/8 in. deep (min), formed from min No. 25 MSG galv steel spaced 24 in. OC max. Studs to be cut 3/4 in. less than assembly height.

2A. Framing Members\* — Steel Studs — As an alternate to Item 2 — Channel shaped studs, min 3-5/8 in. deep, spaced a max of 24 in. OC. Studs to be cut 3/4 in. less than assembly height.

4. **Gypsum Board\*** — 5/8 in. thick, 4 ft wide, attached to steel studs and floor and ceiling track with 1 in. long, Type S steel screws spaced 8 in. OC. along edges of board and 12 in. OC in the field of the board. Joints oriented vertically and staggered on opposite sides of the assembly. When Steel Framing Members\* (Item 6 or any alternate clips) are used, gypsum board is screw attached to furring channels with 1 in. long, Type S steel screws spaced 12 in. OC.