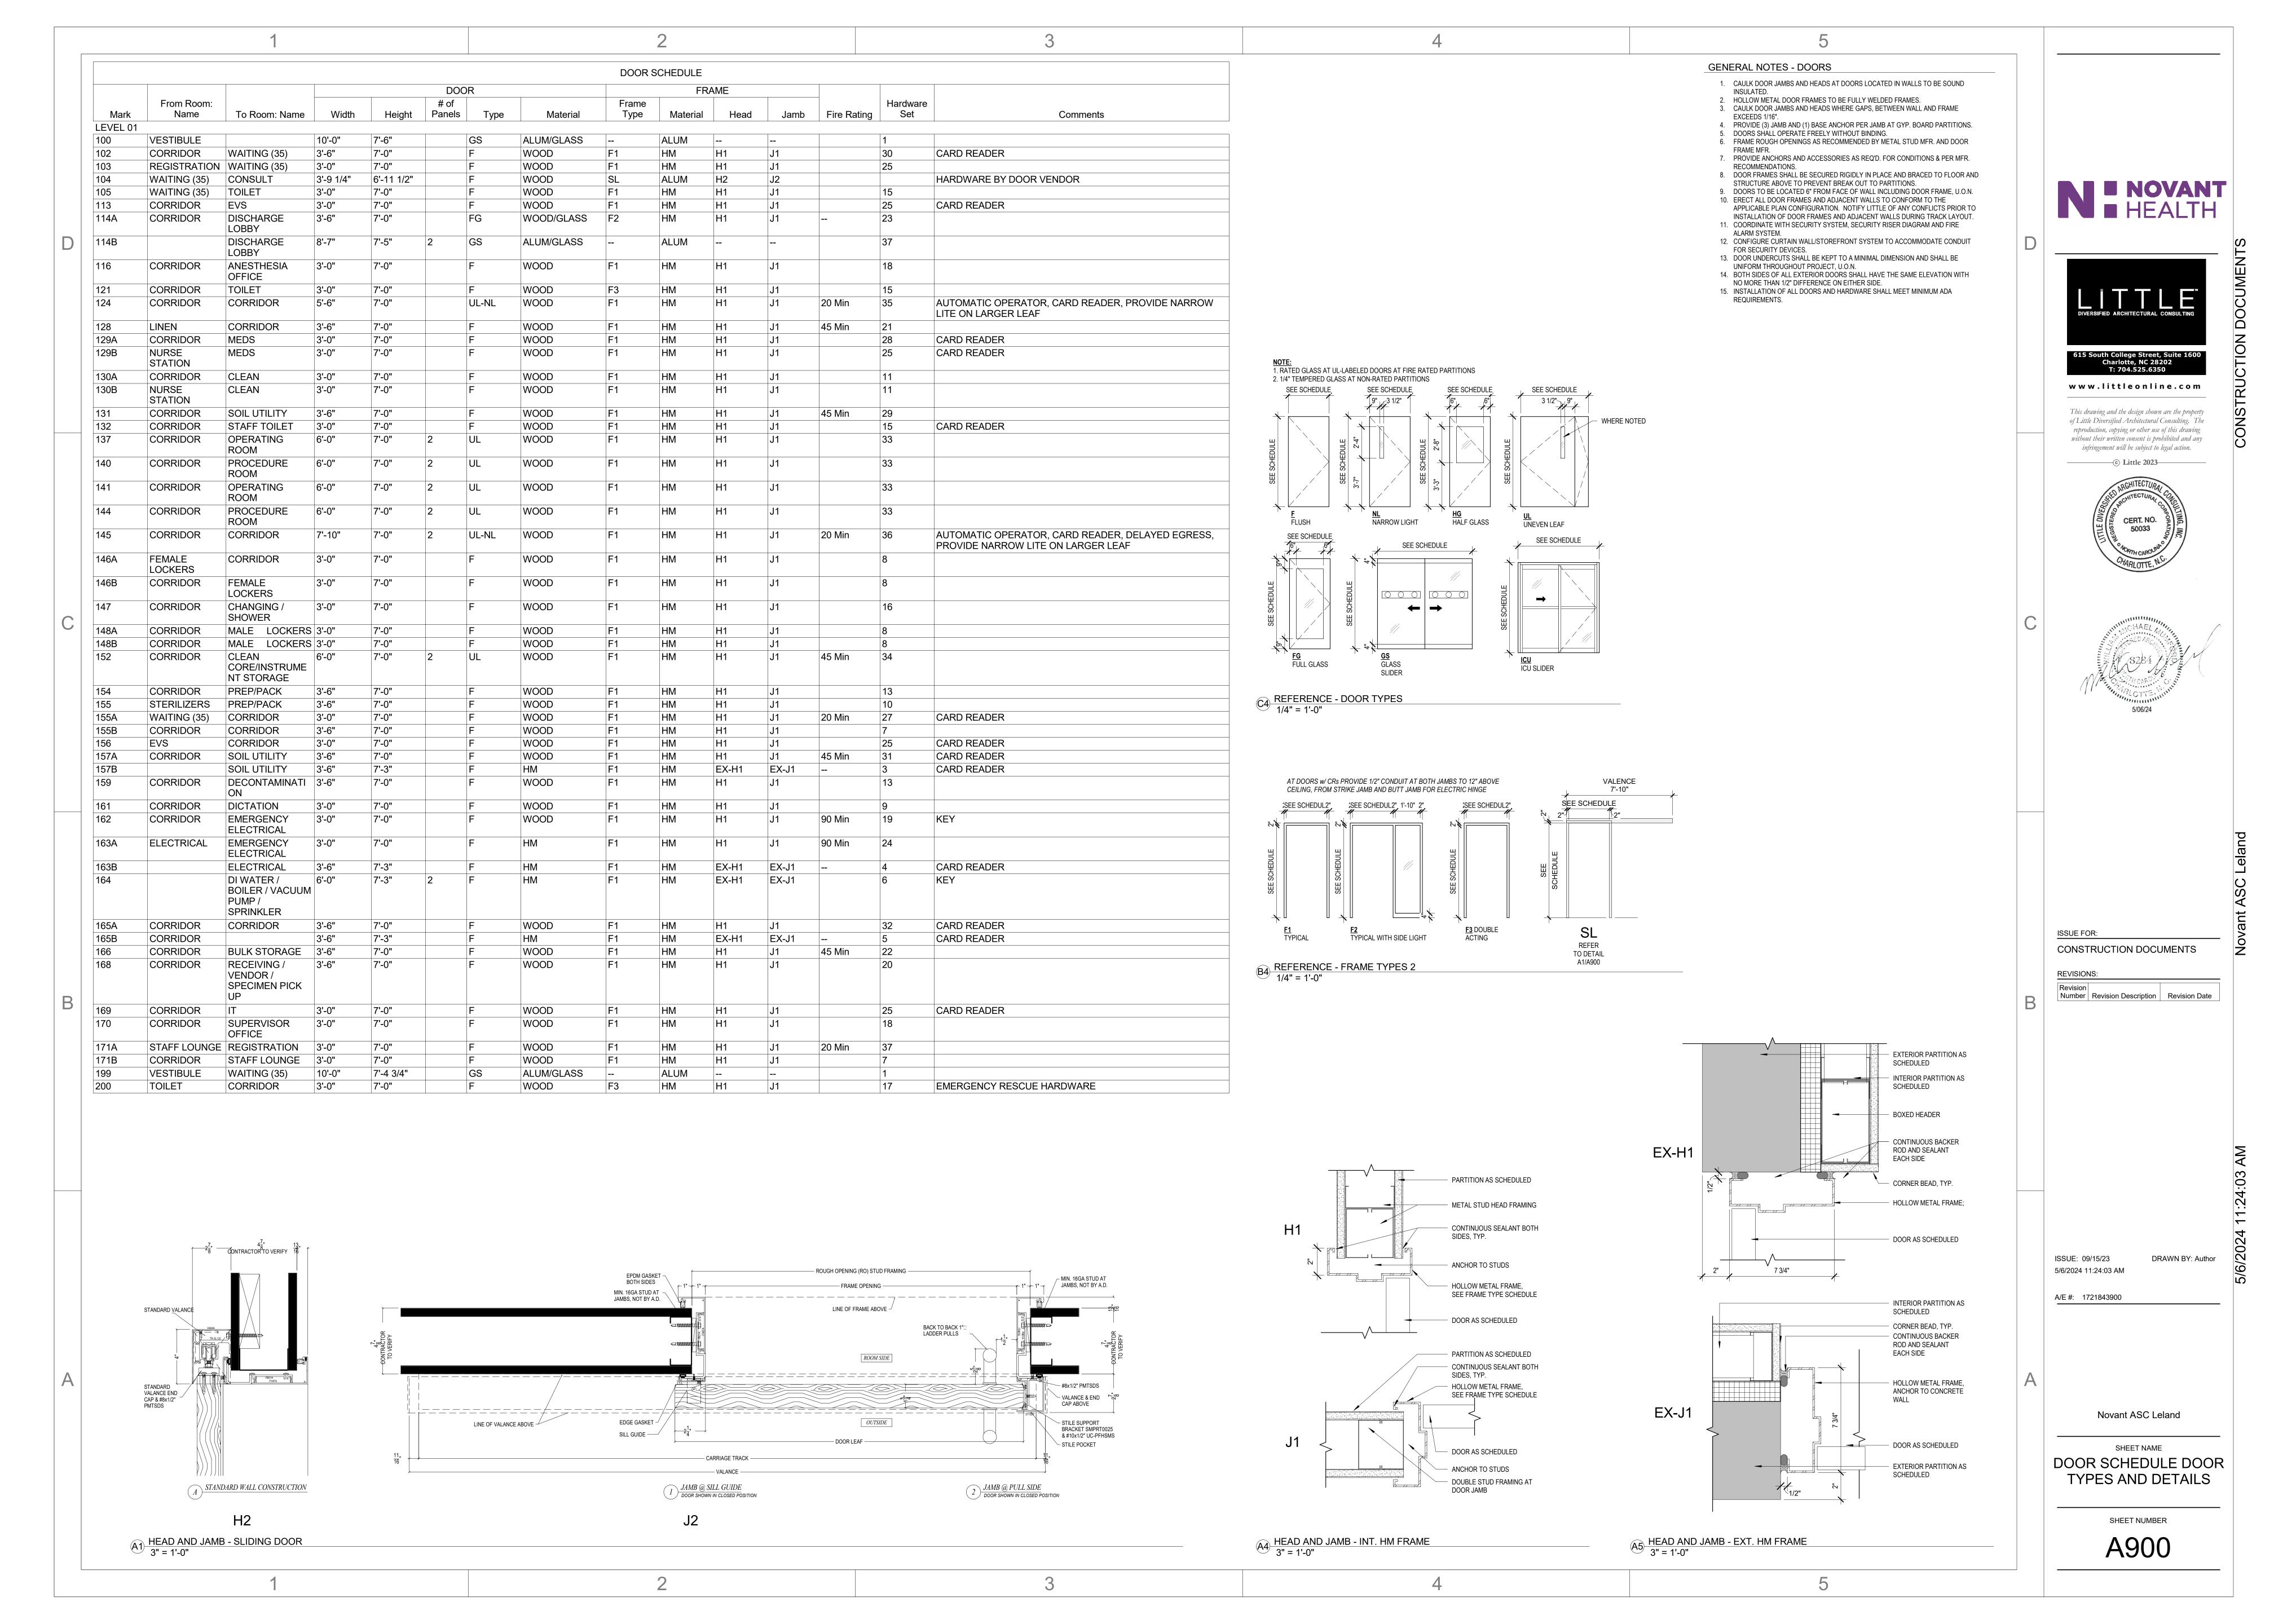

|                                                                                                                                                                          |                                                       |                                         |                                                                                                                                                 |                                                                                               |                                                                                                                                                                                                                                 | The second secon |