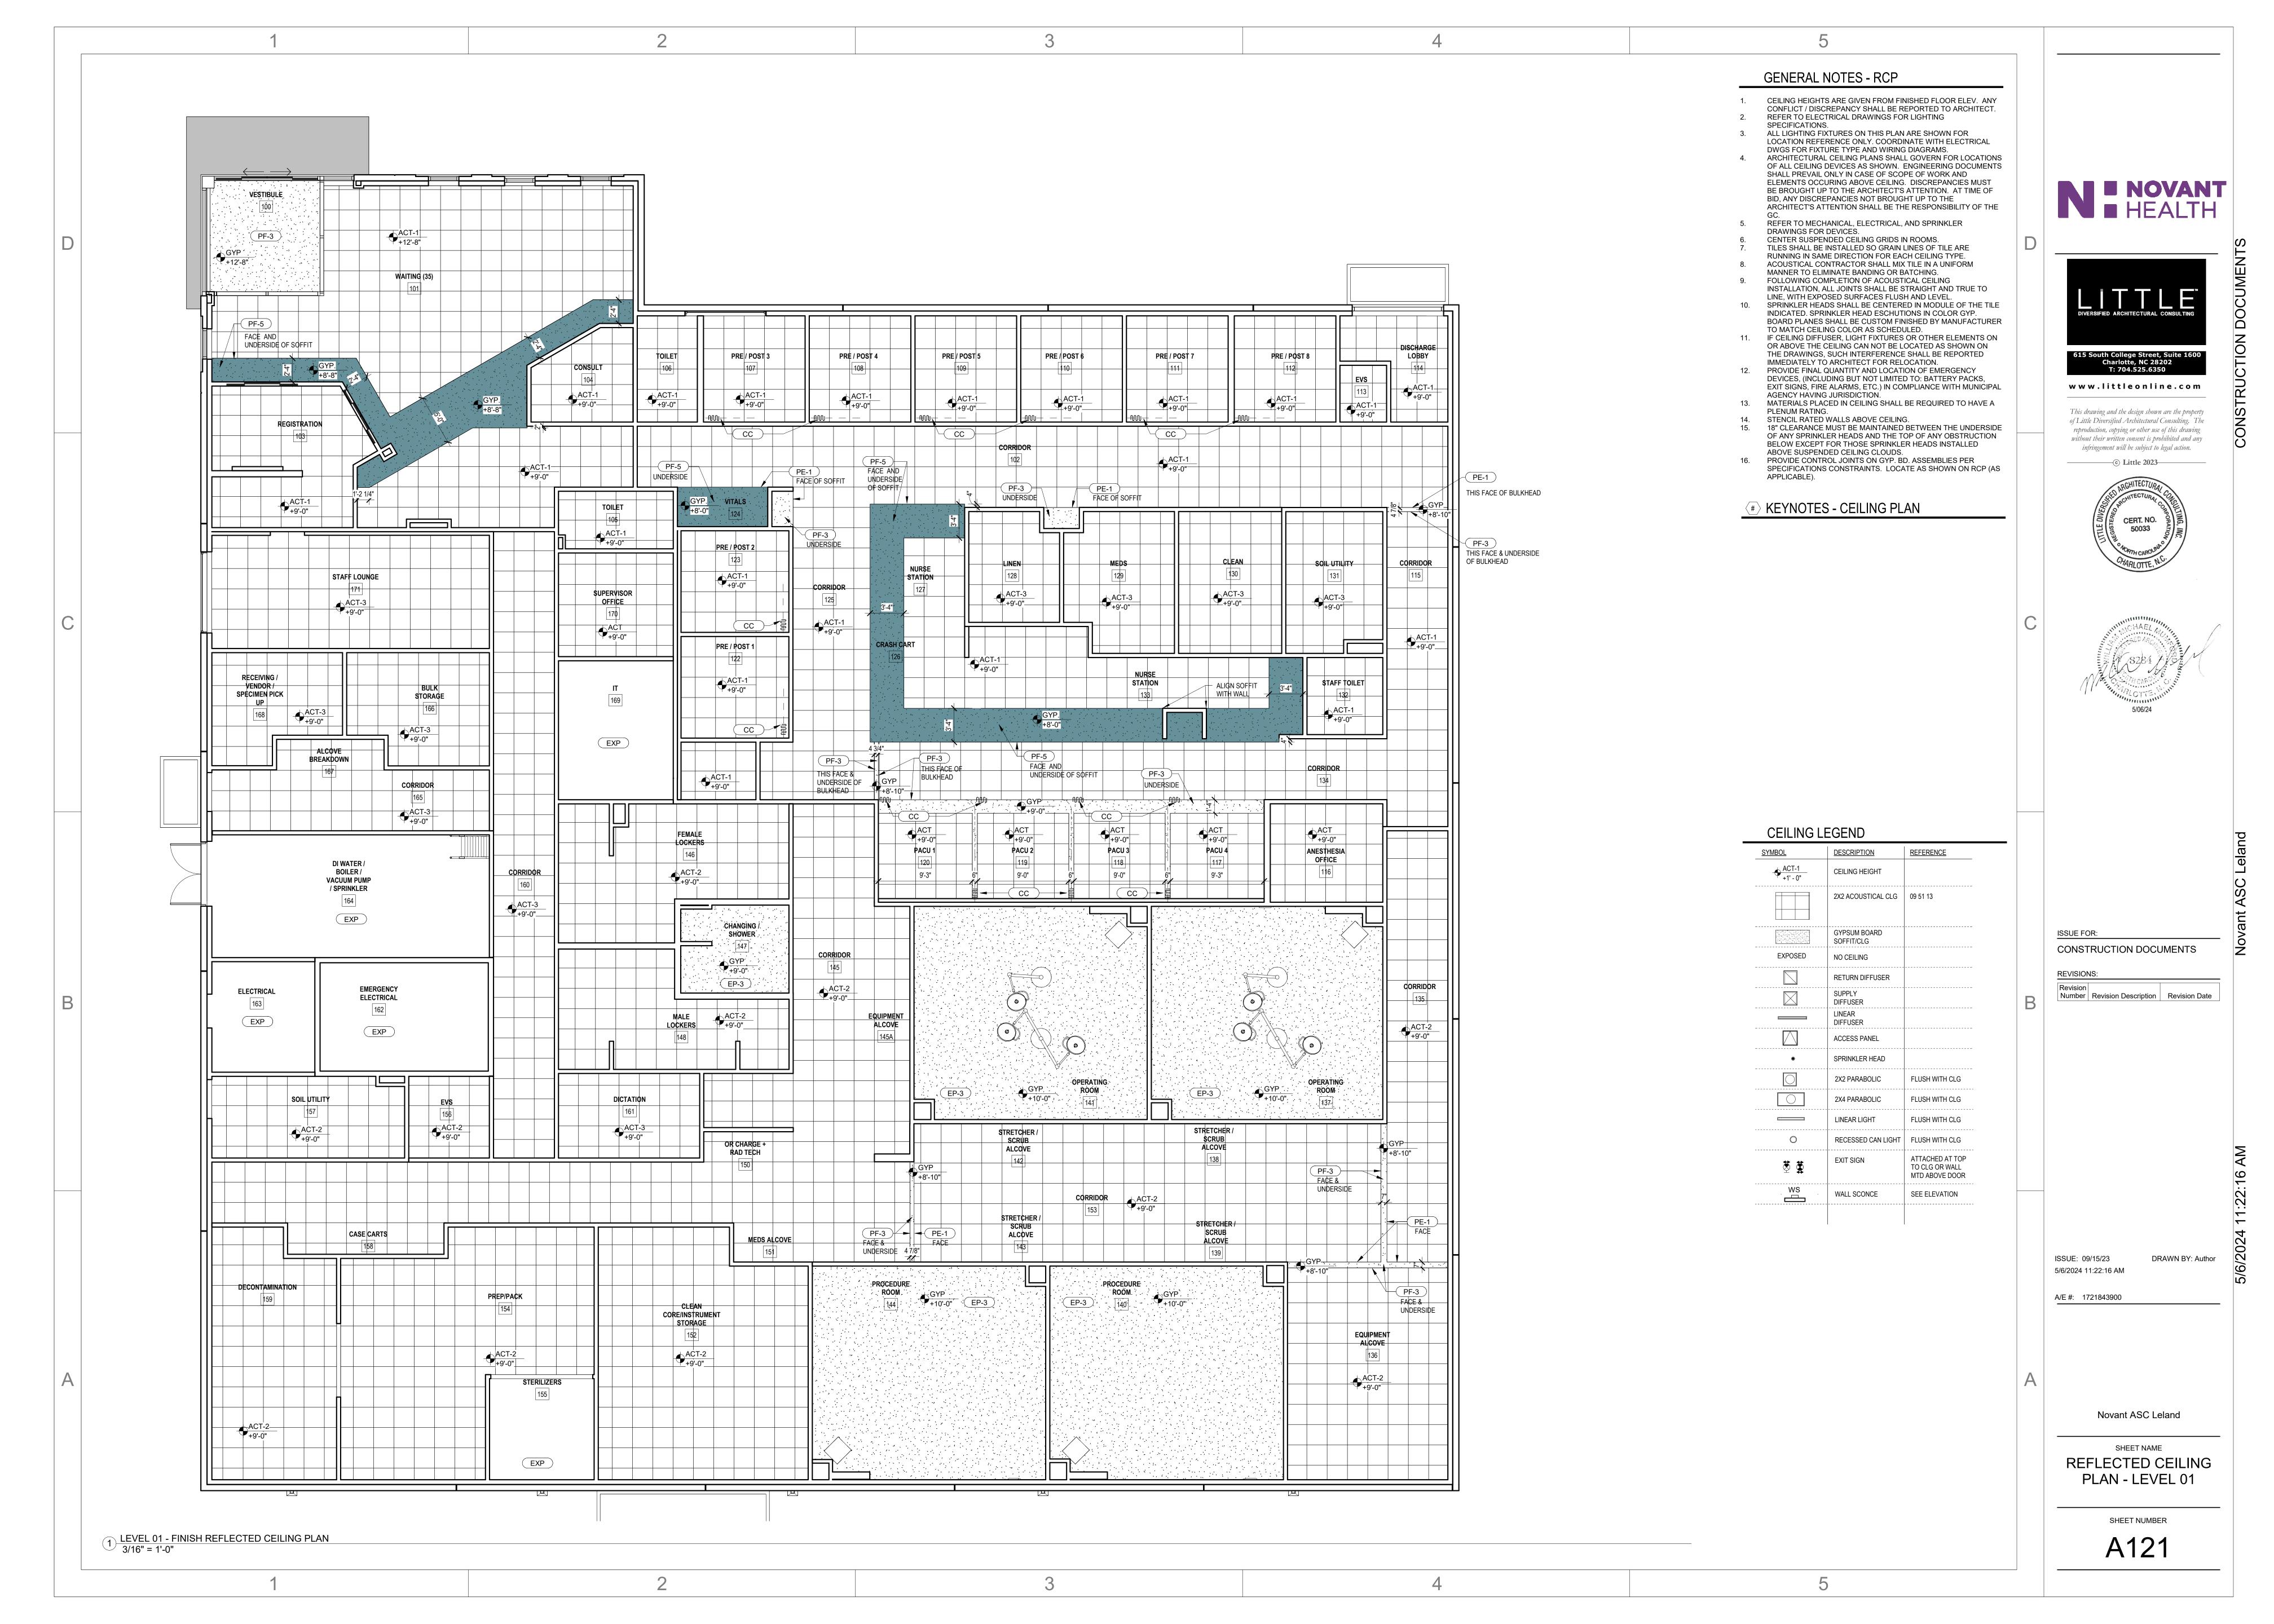

ecured to studs with 1-1/4 in. long Type S-12 steel screws spaced 8 in. OC at perimeter and 12 in. OC in the field. To be used with Lead Batten Strips (see Item 9A) or Lead Discs (see Item 10A).

Charlotte, NC 28202 T: 704.525.6350 www.littleonline.com

615 South College Street, Suite 1600

This drawing and the design shown are the property of Little Diversified Architectural Consulting. The reproduction, copying or other use of this drawing without their written consent is prohibited and any infringement will be subject to legal action.



ISSUE FOR:

CONSTRUCTION DOCUMENTS

REVISIONS:

Number | Revision Description | Revision Date

ISSUE: 09/15/23 5/6/2024 11:24:08 AM

SHEET NAME

Novant ASC Leland

SHEET NUMBER

DRAWN BY: Author

A/E #: 1721843900

FIRE RESISTANCE **DETAILS** 

















































| Attainia ID                      | Family and Type  3370086 Anesthesia Machine, General: Anesthesia Machine, General                                                                                                                                                               | Type Comments ANESTHESIA MACHINE                                                                                 | Manufacturer GE Healthcare - Datex-Ohmeda                           | Model ANE13507                                                                | Purchased By | Installed By Power | Emergency<br>Power Data | Plumbing                                                                                   | Comments                | Attainia ID             | ACCESSORI