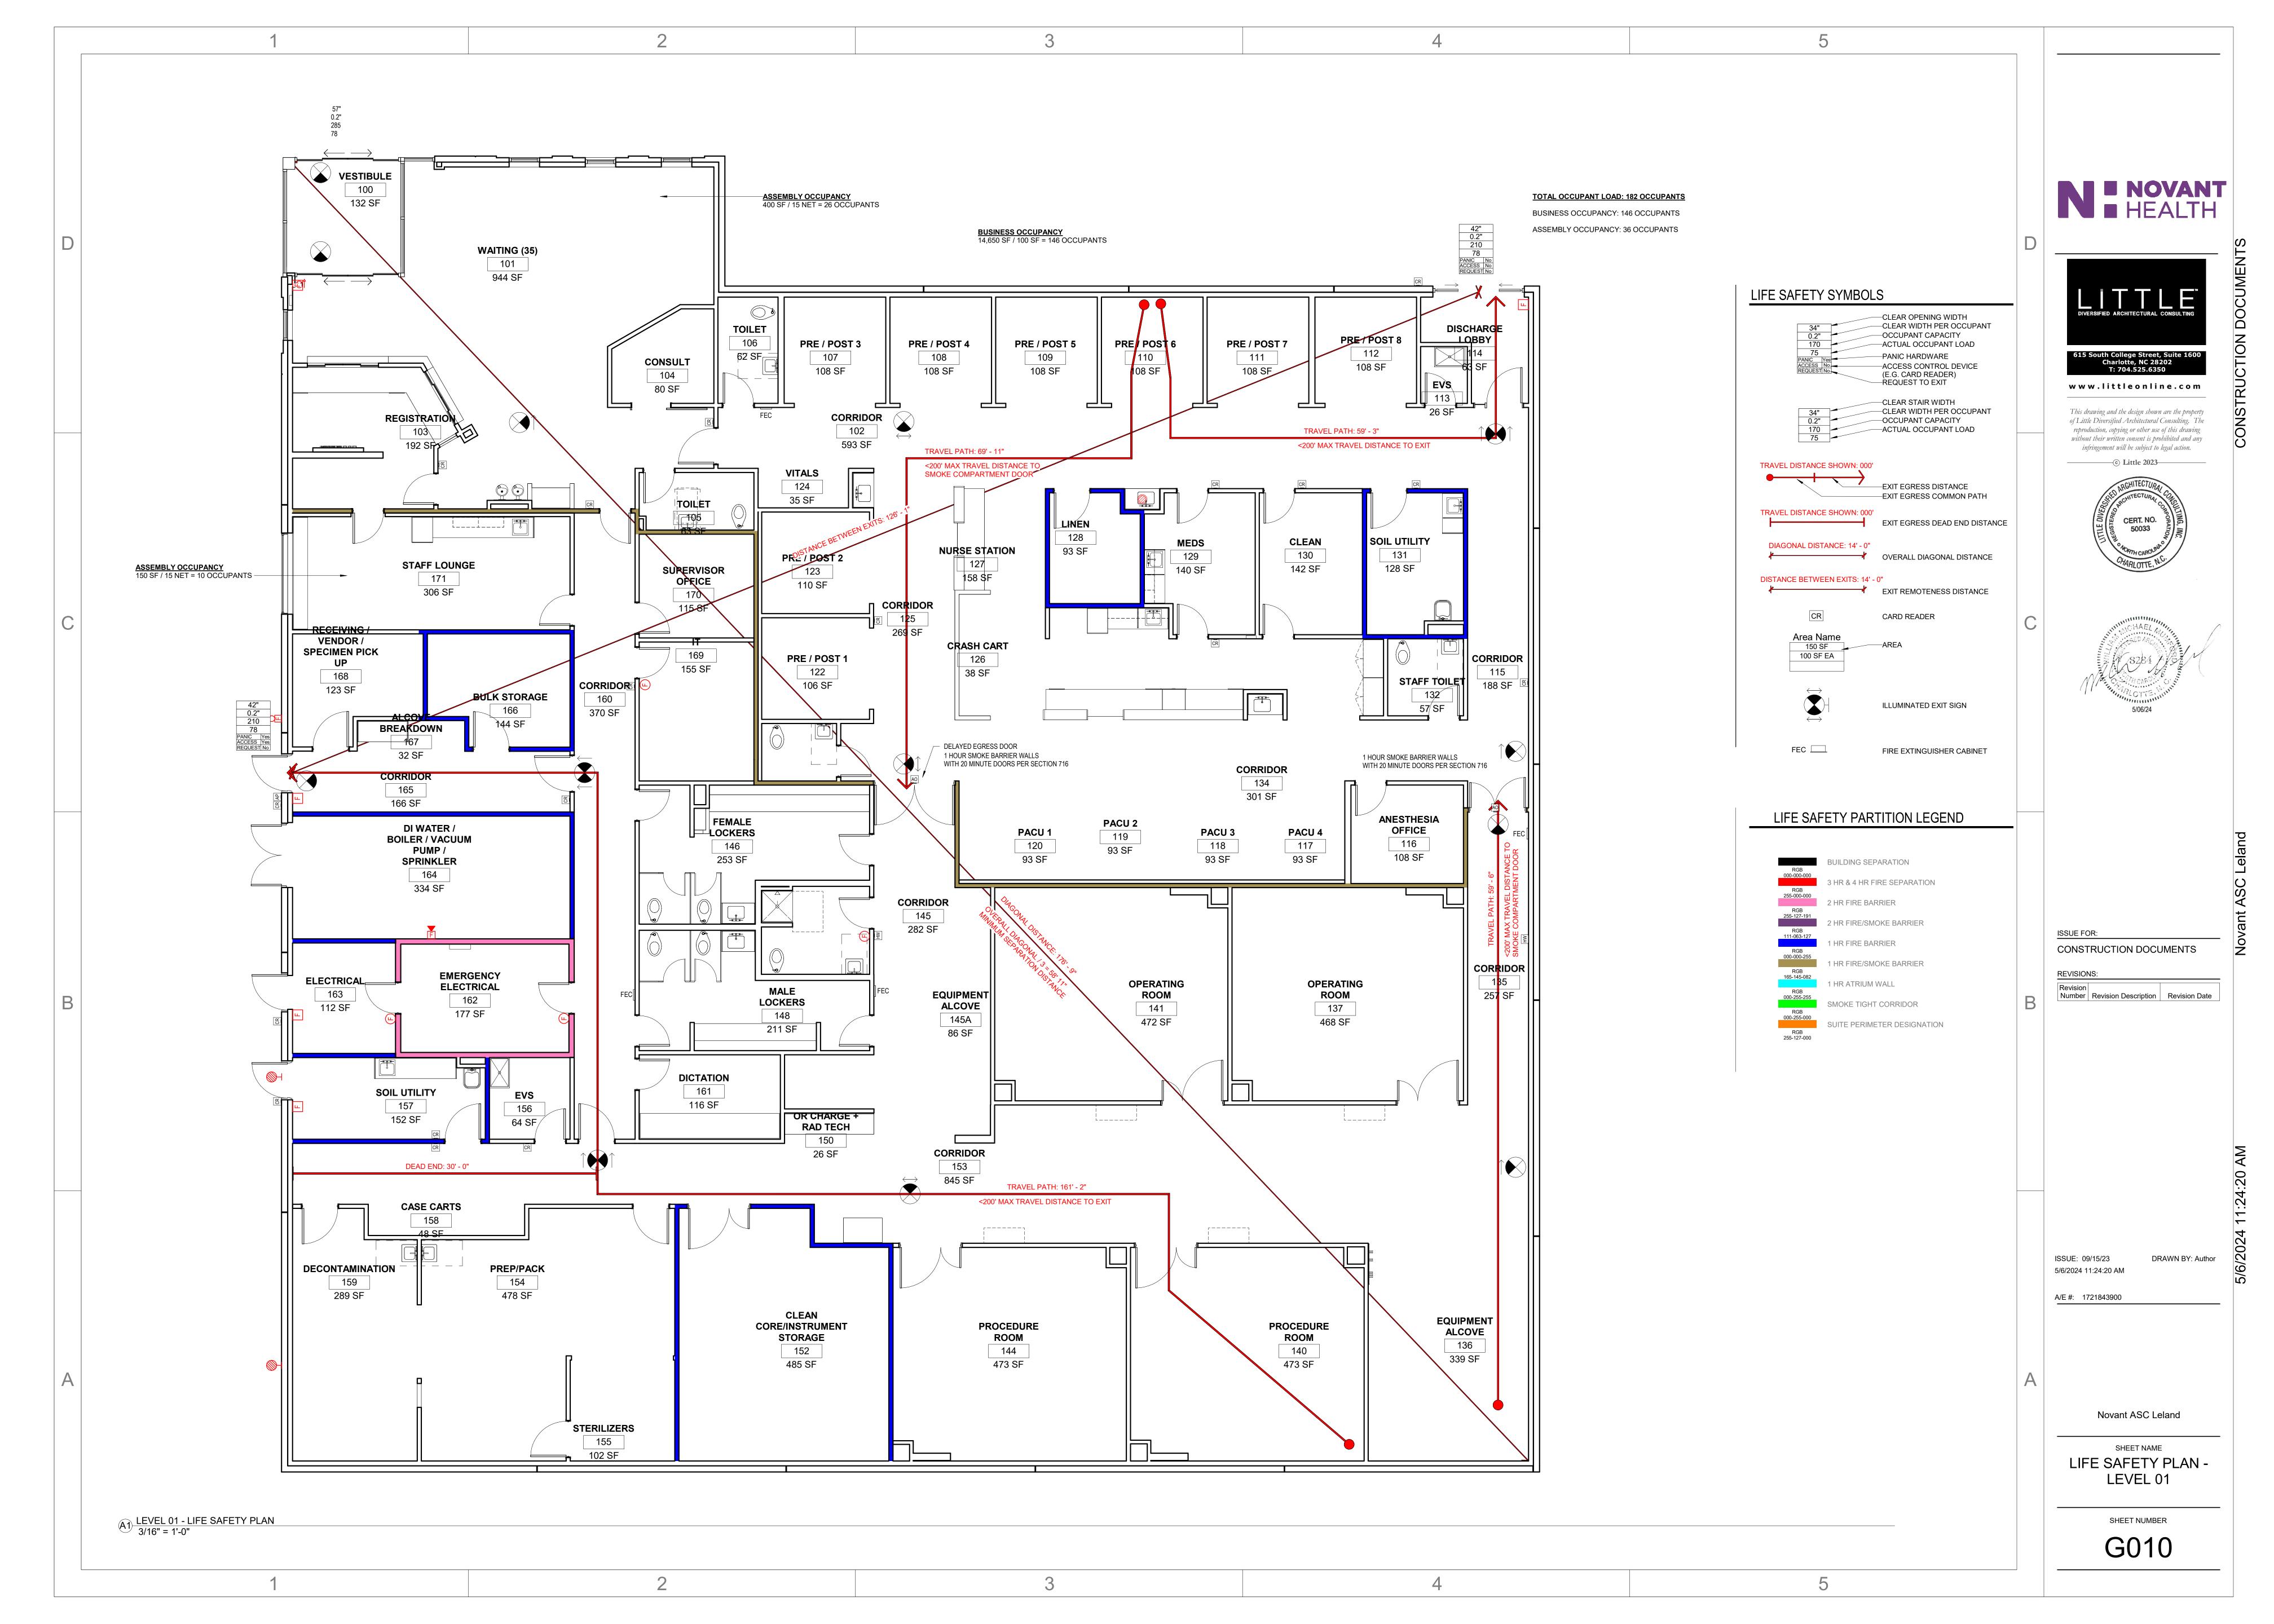

board secured to studs with 1-1/4 in. long Type S-12 steel screws spaced 8 in. OC at perimeter and 12 in. OC in the field. To be used with Lead Batten Strips (see Item 9A) or Lead Discs (see Item 10A).

Charlotte, NC 28202 T: 704.525.6350 www.littleonline.com

615 South College Street, Suite 1600

This drawing and the design shown are the property of Little Diversified Architectural Consulting. The reproduction, copying or other use of this drawing without their written consent is prohibited and any infringement will be subject to legal action.



ISSUE FOR:

CONSTRUCTION DOCUMENTS

REVISIONS:

Number | Revision Description | Revision Date

ISSUE: 09/15/23 5/6/2024 11:24:08 AM

SHEET NAME

Novant ASC Leland

SHEET NUMBER

DRAWN BY: Author

A/E #: 1721843900

FIRE RESISTANCE **DETAILS** 

















































| Attainia ID                      | Family and Type  3370086 Anesthesia Machine, General: Anesthesia Machine, General                                                                                                                                                               | Type Comments ANESTHESIA MACHINE                                                                                 | Manufacturer GE Healthcare - Datex-Ohmeda                           | Model ANE13507                                                                | Purchased By | Installed By Power | Emergency<br>Power Data | Plumbing                                                                                   | Comments                | Attainia ID             | A