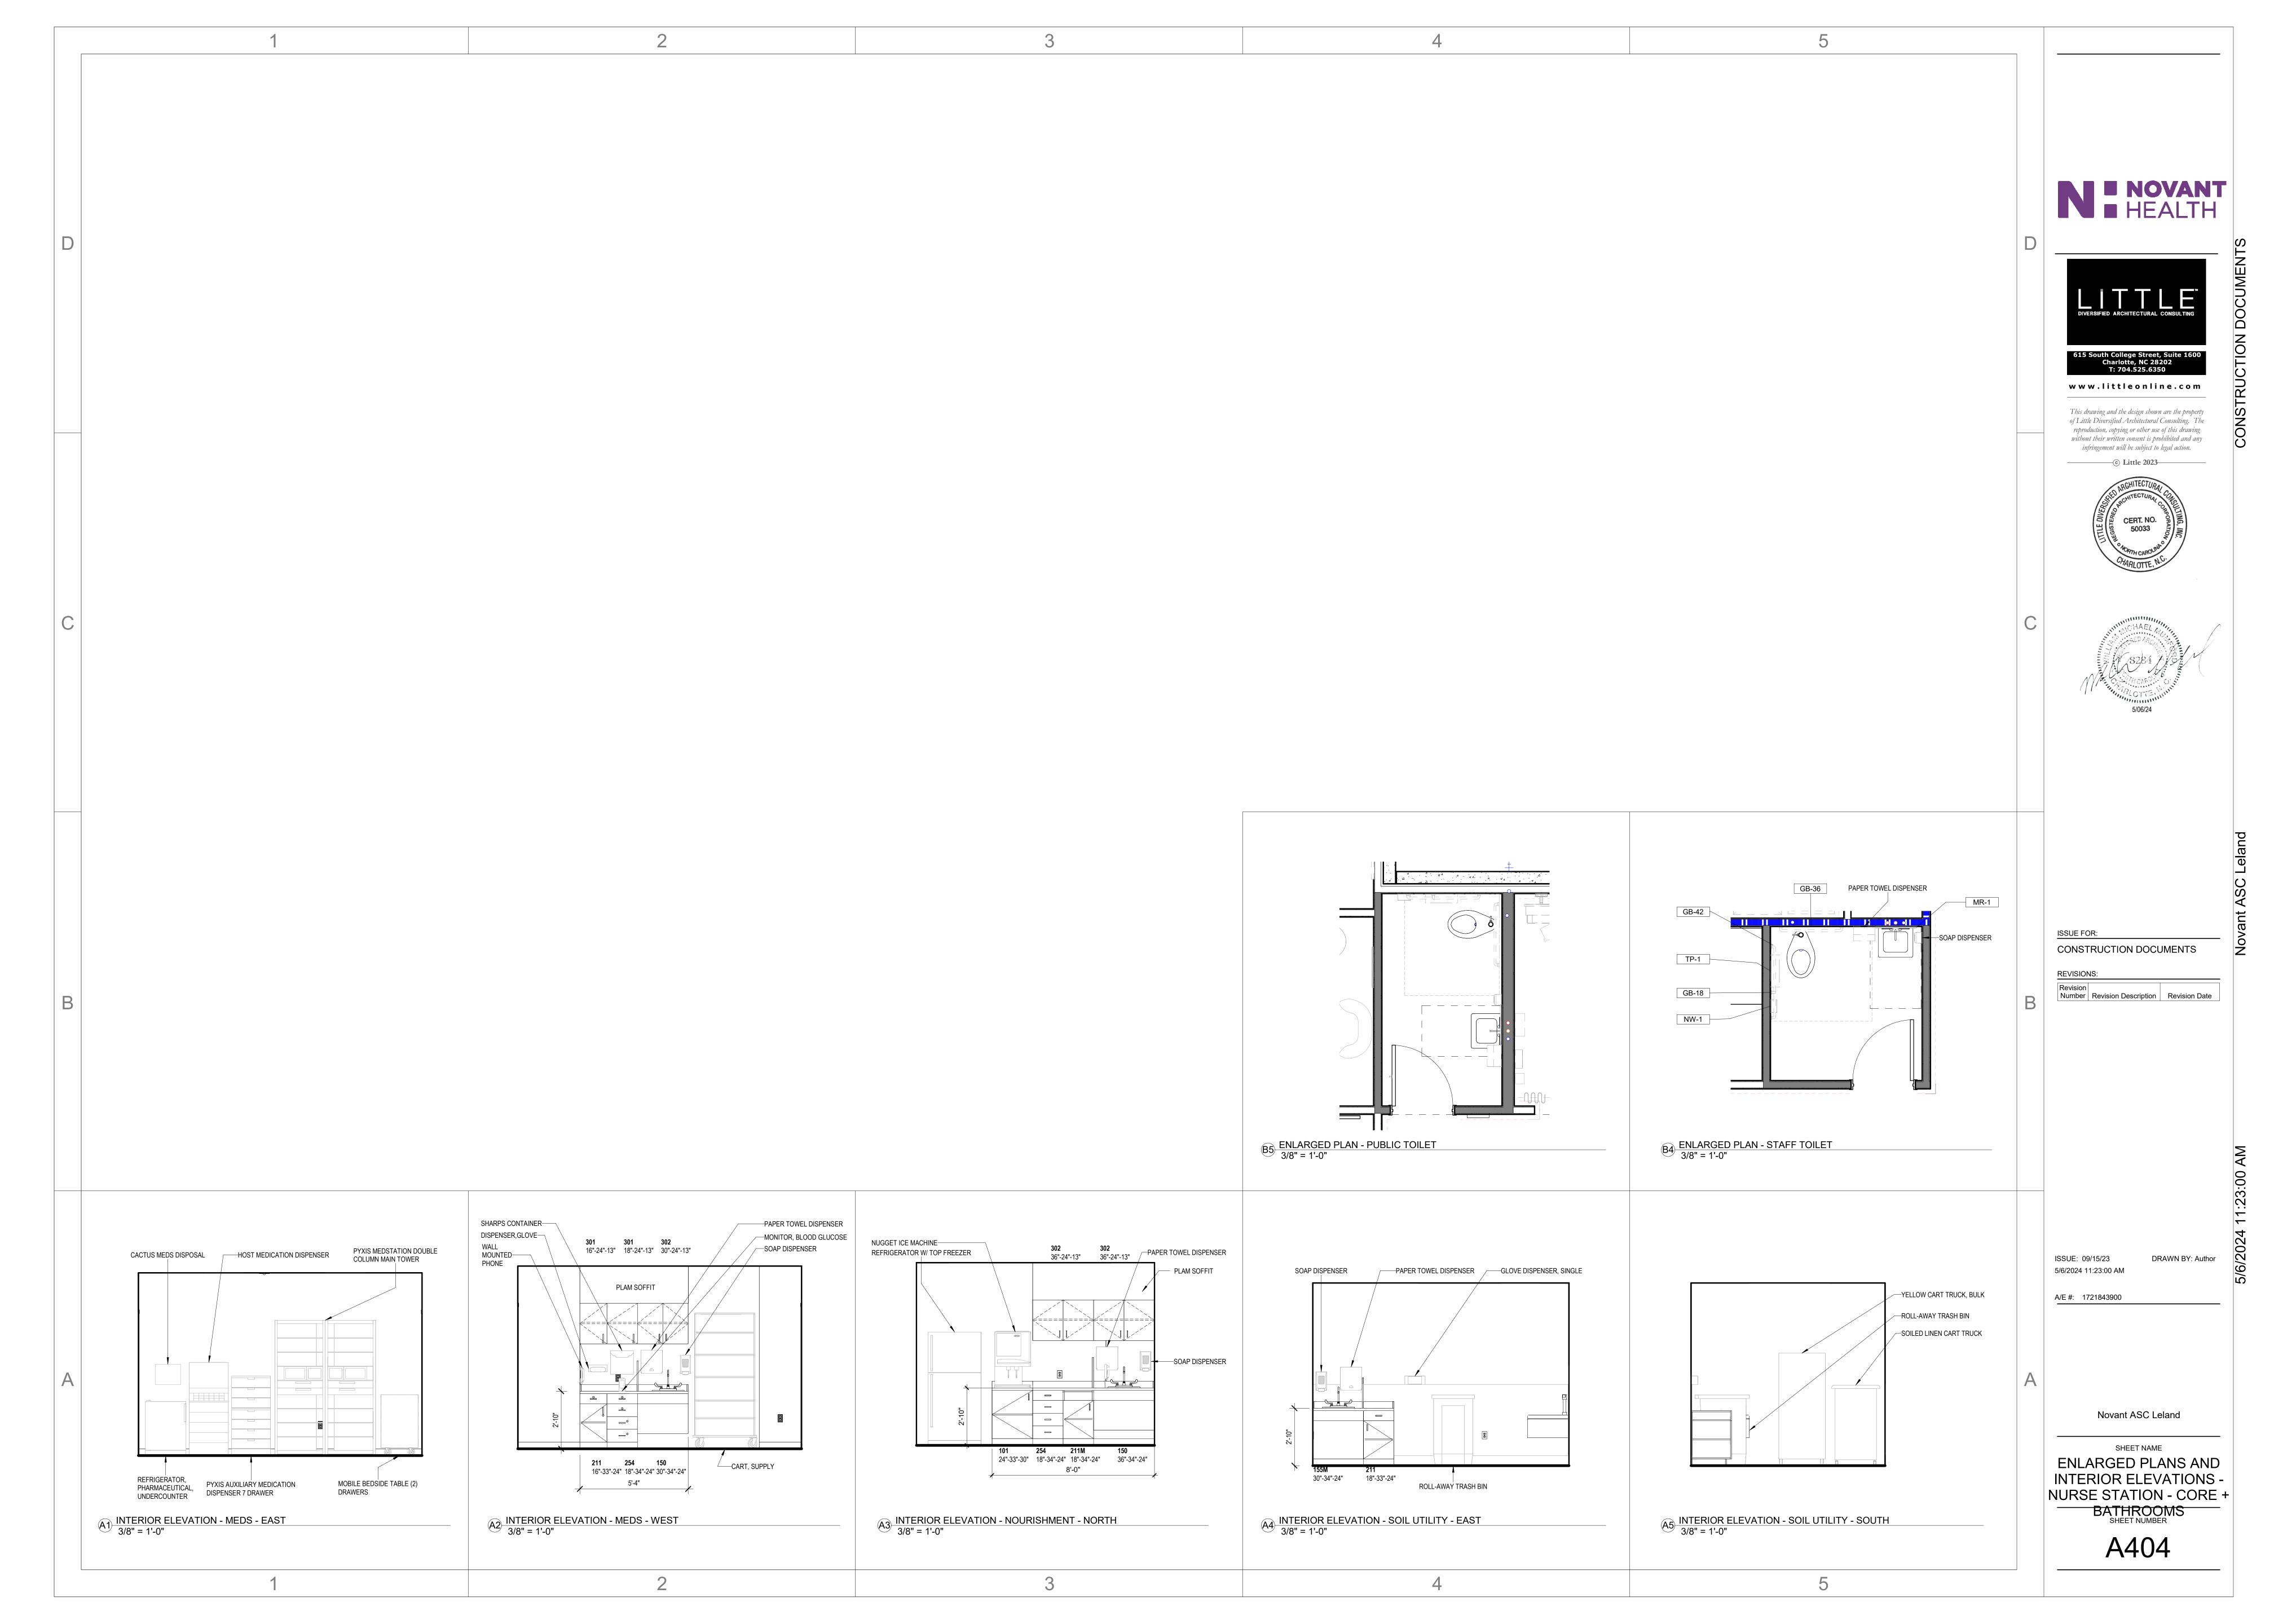

## Novant ASC Leland

9151 Ocean Highway E Leland, NC

UL Product **iQ**®

BXUV.U465 - Fire-resistance Ratings - ANSI/UL 263

Design/System/Construction/Assembly Usage Disclaimer

- Authorities Having Jurisdiction should be consulted in all cases as to the particular requirements covering the installation and
- use of UL Certified products, equipment, system, devices, and materials. • Authorities Having Jurisdiction should be consulted before construction.
- Fire resistance assemblies and products are developed by the design submitter and have been investigated by UL for compliance with applicable requirements. The published information cannot always address every construction nuance
- encountered in the field.
- When field issues arise, it is recommended the first contact for assistance be the technical service staff provided by the product manufacturer noted for the design. Users of fire resistance assemblies are advised to consult the general Guide Information for each product category and each group of assemblies. The Guide Information includes specifics concerning alternate materials
- and alternate methods of construction. Only products which bear UL's Mark are considered Certified.