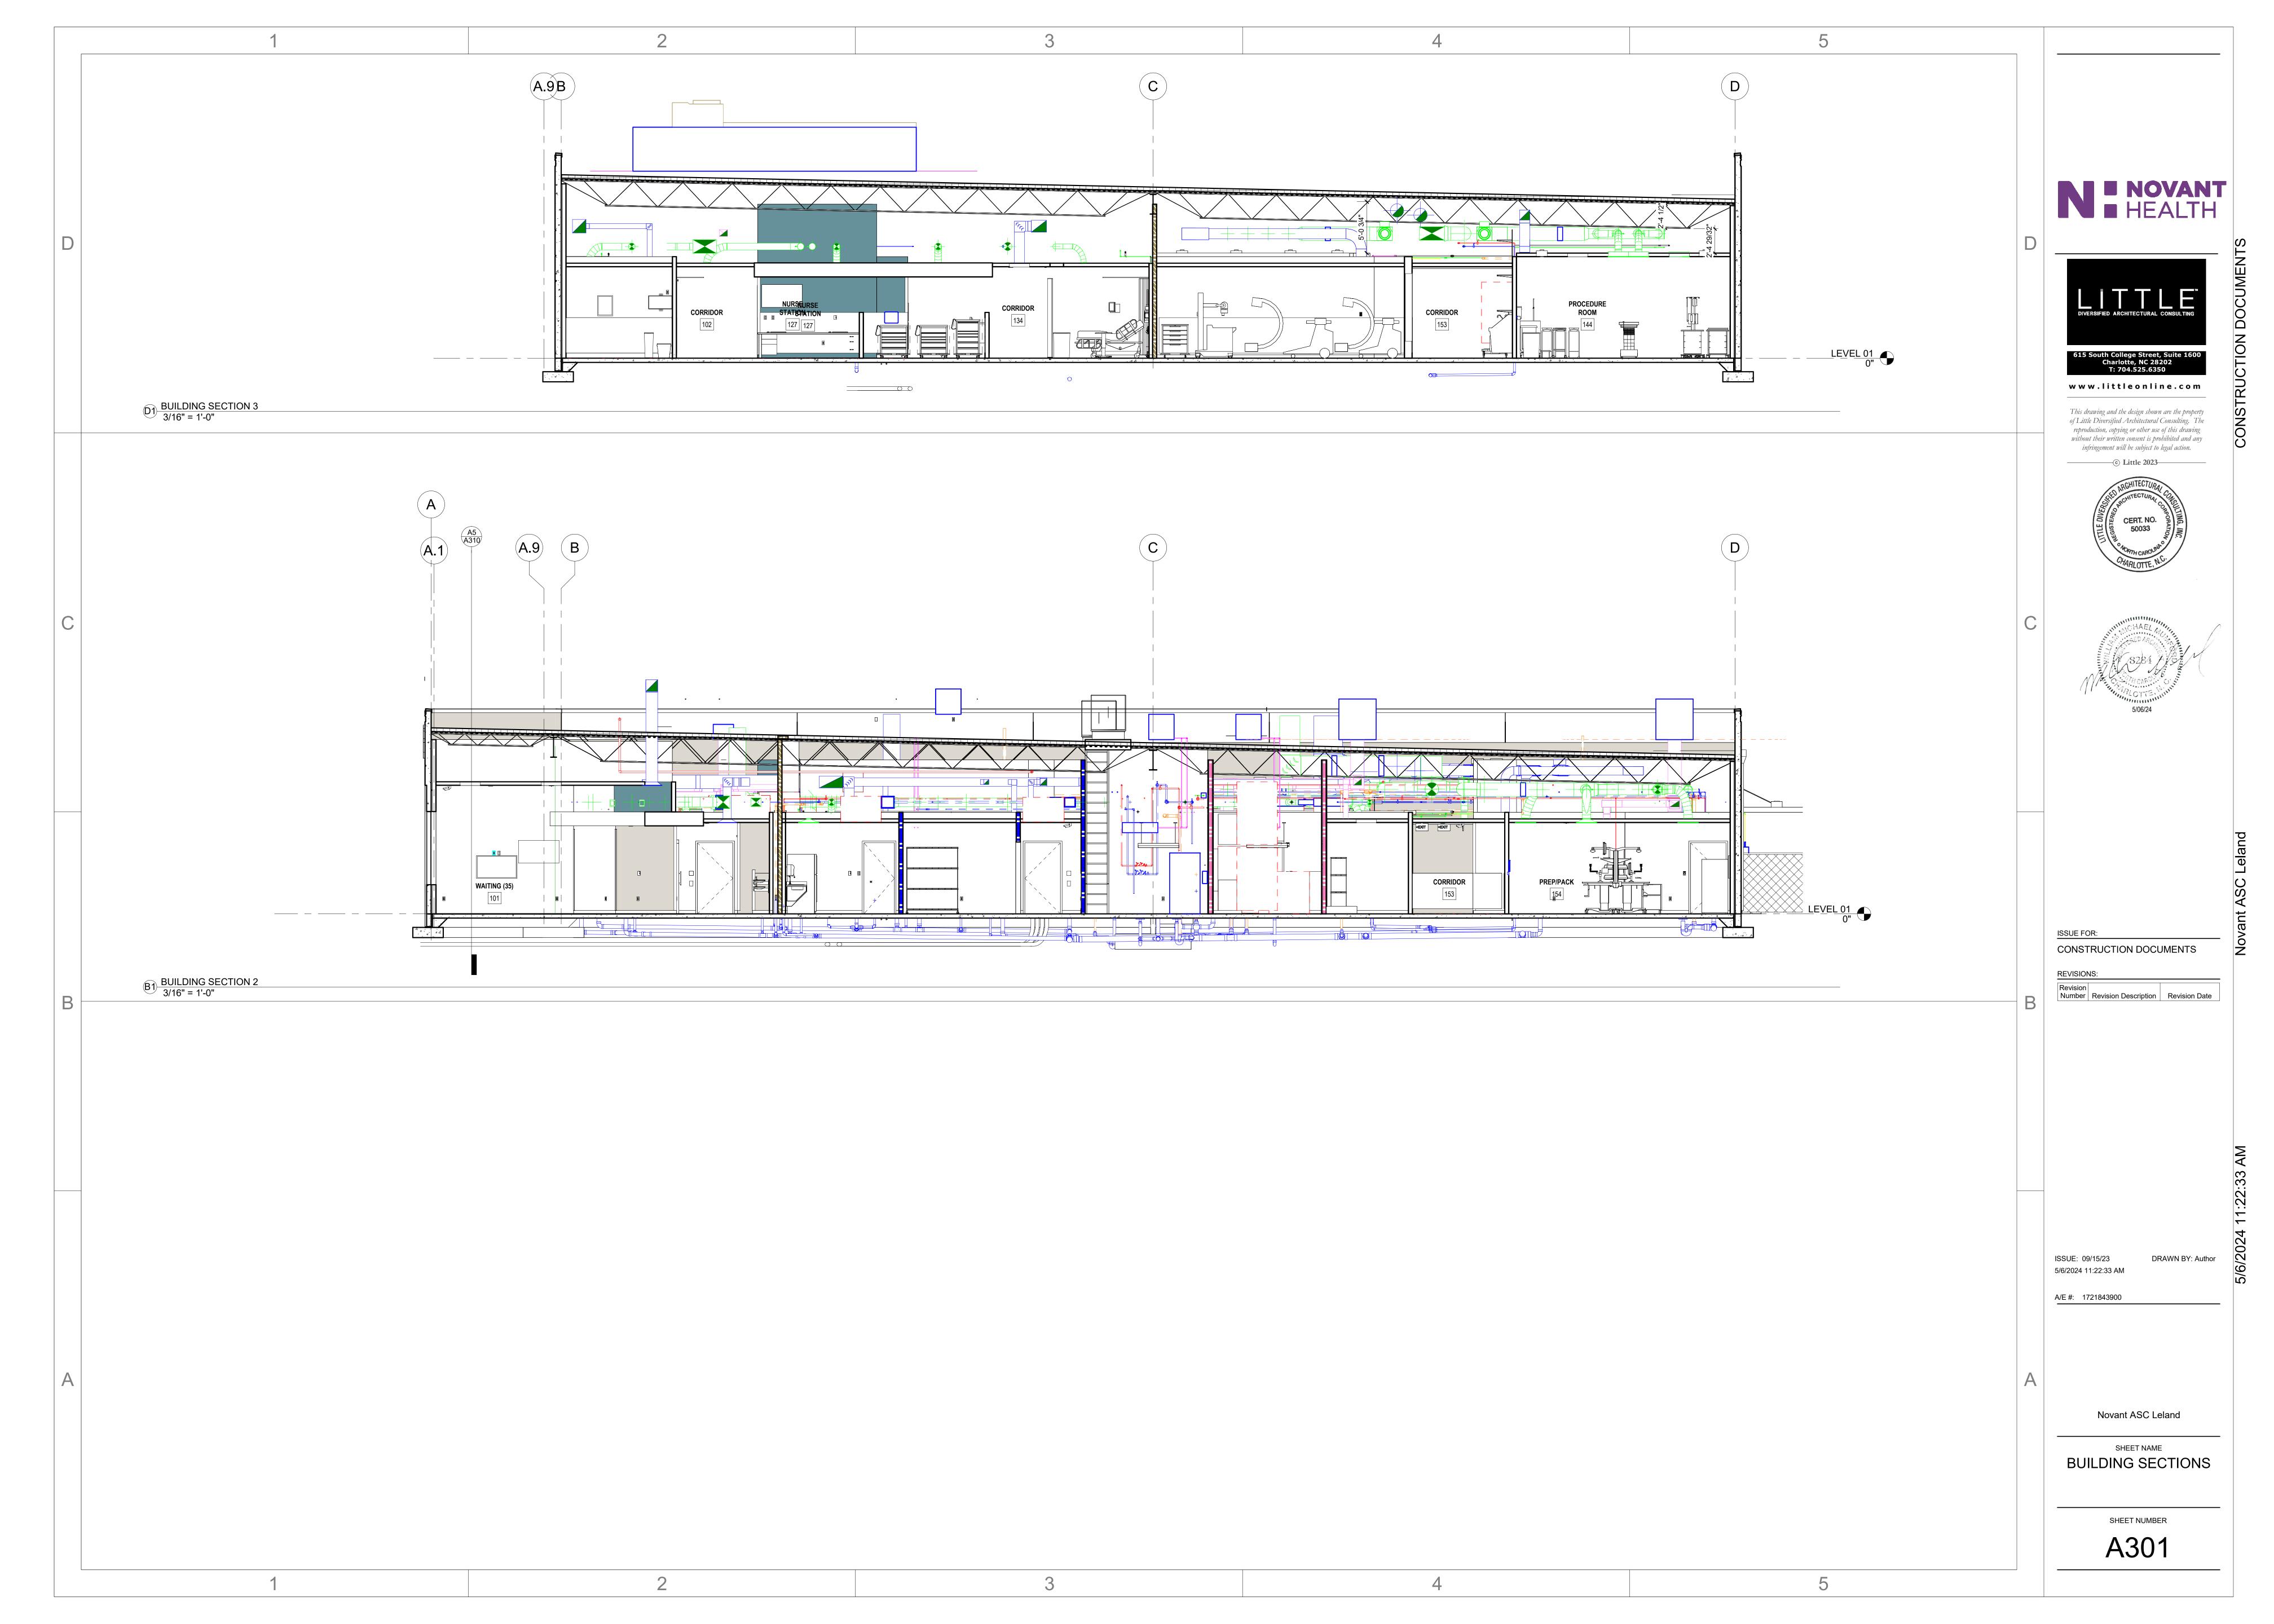

o studs with 1-1/4 in. long Type S-12 steel screws spaced 8 in. OC at perimeter and 12 in. OC in the field. To be used with Lead Batten Strips (see Item 9A) or Lead Discs (see Item 10A).

Charlotte, NC 28202 T: 704.525.6350 www.littleonline.com

615 South College Street, Suite 1600

This drawing and the design shown are the property of Little Diversified Architectural Consulting. The reproduction, copying or other use of this drawing without their written consent is prohibited and any infringement will be subject to legal action.



ISSUE FOR:

CONSTRUCTION DOCUMENTS

REVISIONS:

Number | Revision Description | Revision Date

ISSUE: 09/15/23 5/6/2024 11:24:08 AM

SHEET NAME

Novant ASC Leland

SHEET NUMBER

DRAWN BY: Author

A/E #: 1721843900

FIRE RESISTANCE **DETAILS** 

















































| Attainia ID                      | Family and Type  3370086 Anesthesia Machine, General: Anesthesia Machine, General                                                                                                                                                               | Type Comments ANESTHESIA MACHINE                                                                                 | Manufacturer GE Healthcare - Datex-Ohmeda                           | Model ANE13507                                                                | Purchased By | Installed By Power | Emergency<br>Power Data | Plumbing                                                                                   | Comments                | Attainia ID             | ACCESSORIES SCHED