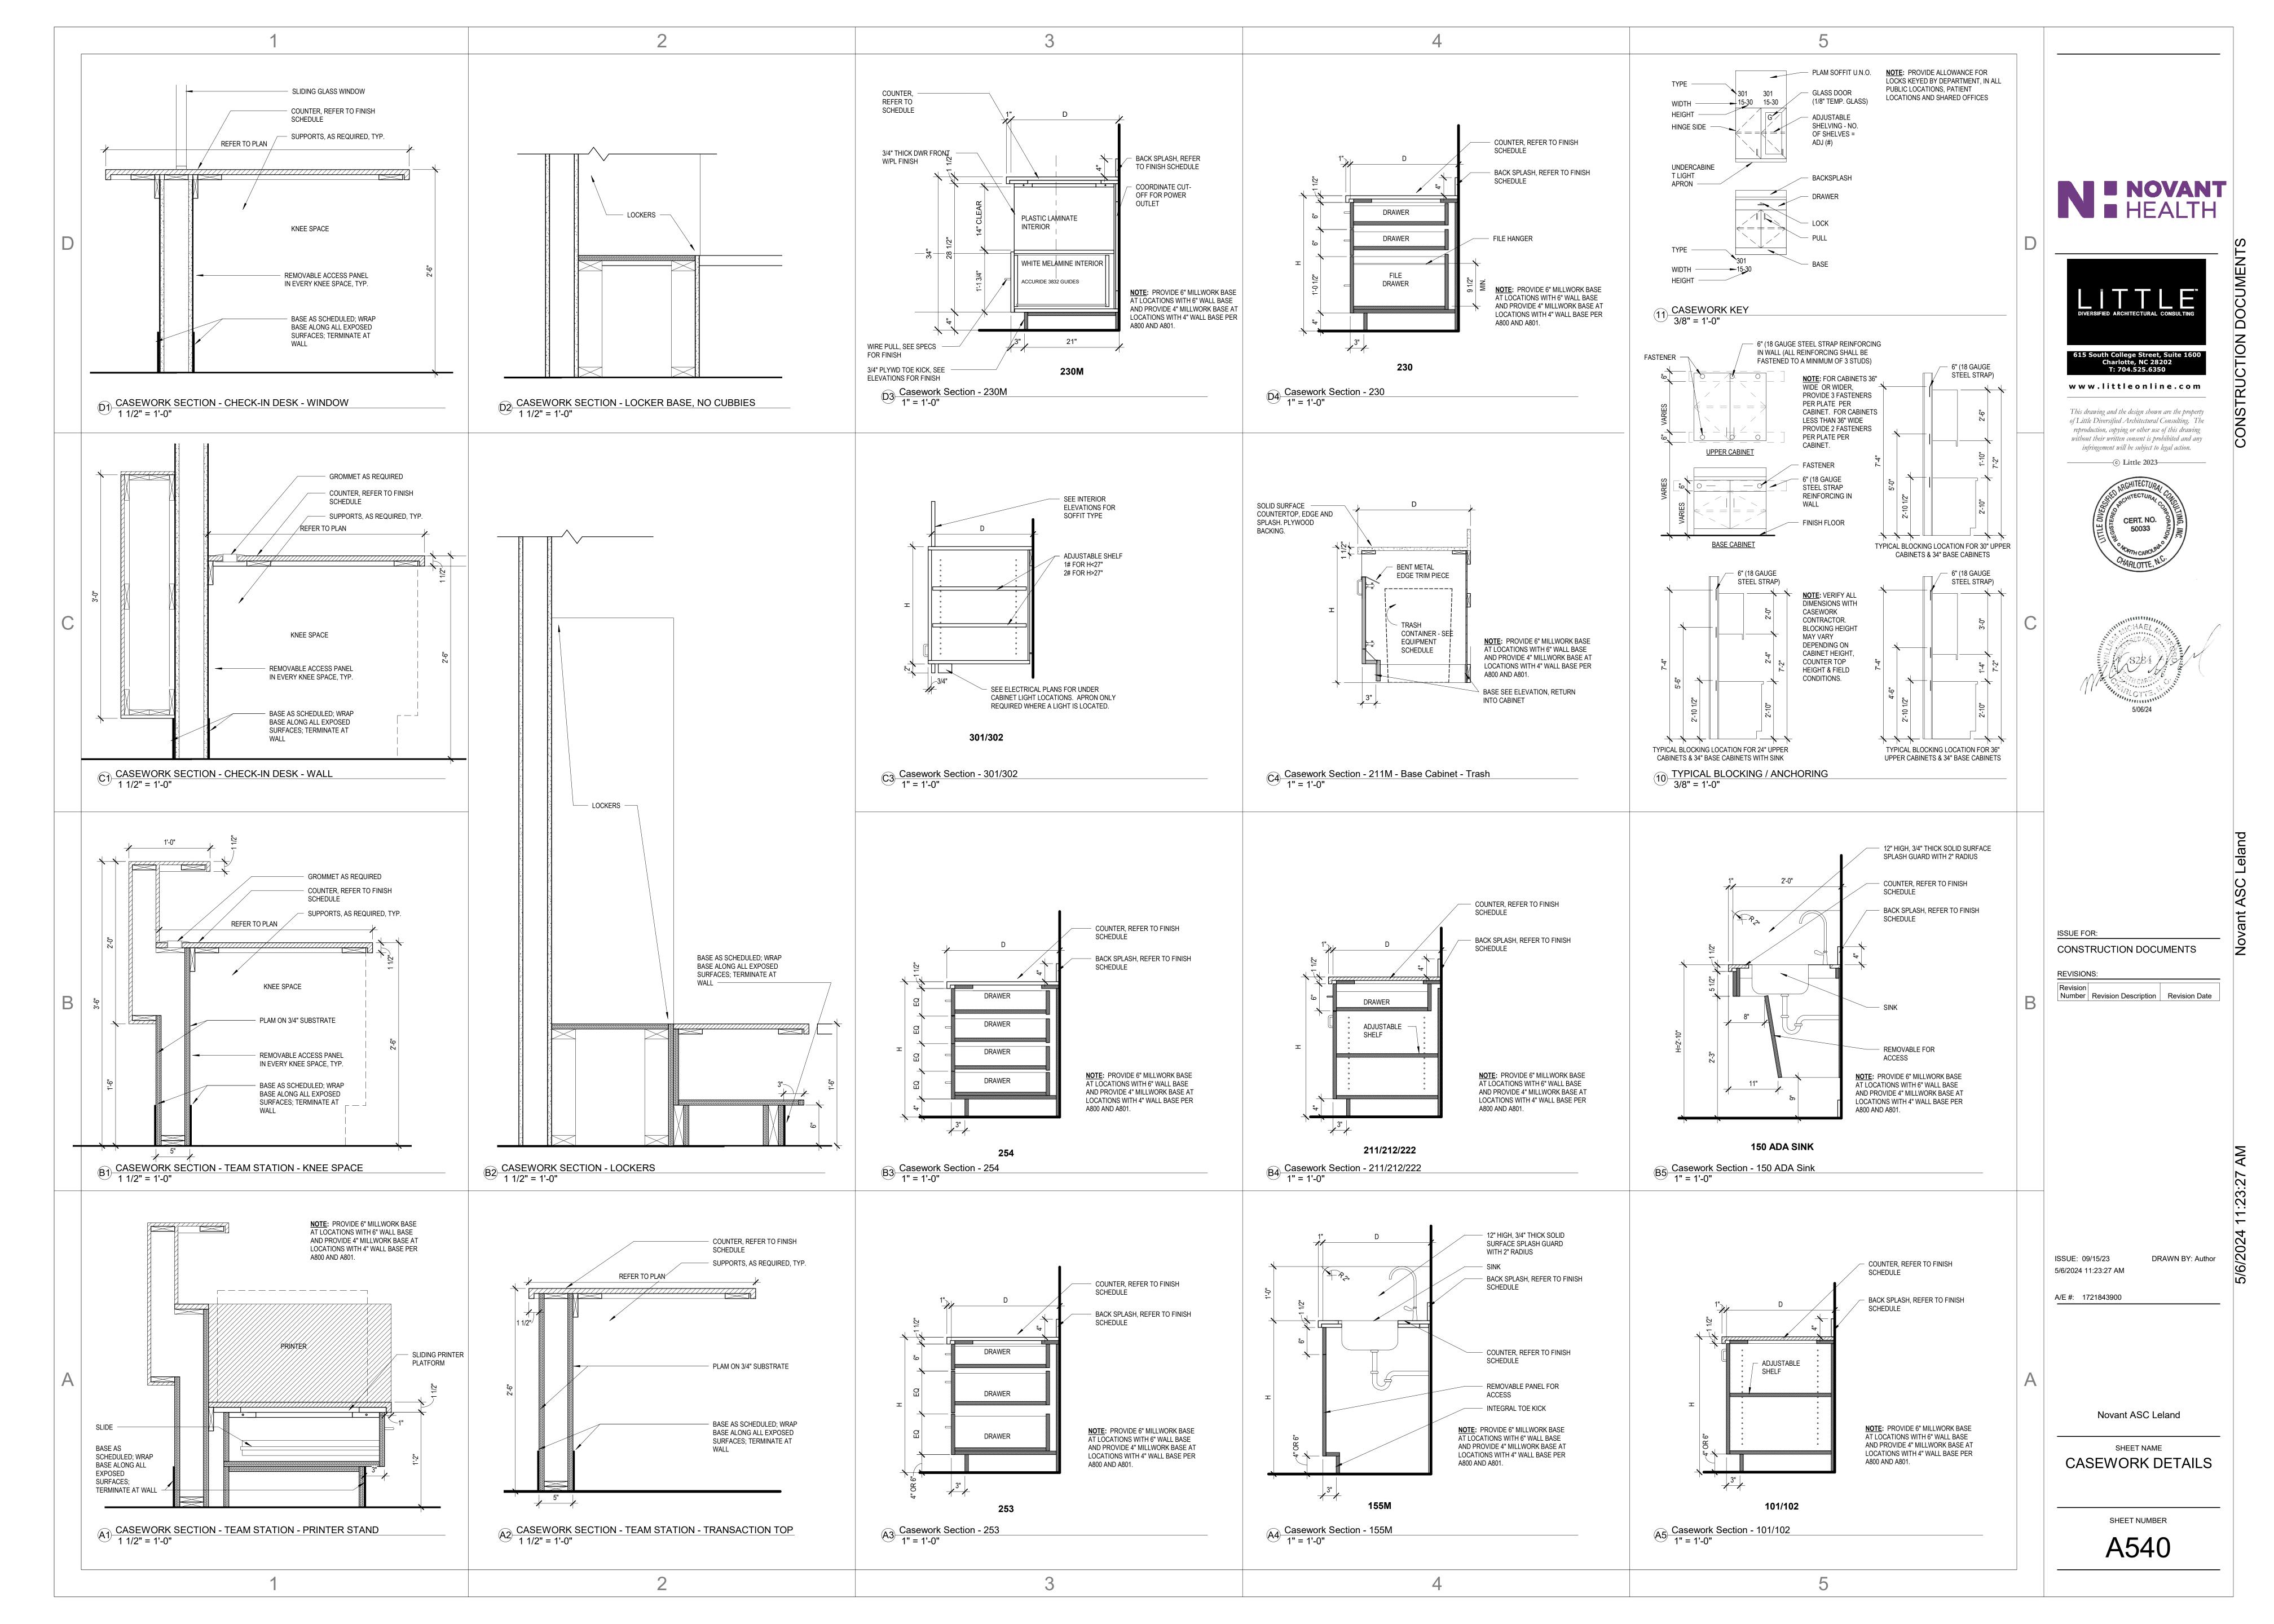

## Novant ASC Leland

9151 Ocean Highway E Leland, NC

UL Product **iQ**®

BXUV.U465 - Fire-resistance Ratings - ANSI/UL 263

Design/System/Construction/Assembly Usage Disclaimer

- Authorities Having Jurisdiction should be consulted in all cases as to the particular requirements covering the installation and
- use of UL Certified products, equipment, system, devices, and materials. • Authorities Having Jurisdiction should be consulted before construction.
- Fire resistance assemblies and products are developed by the design submitter and have been investigated by UL for compliance with applicable requirements. The published information cannot always address every construction nuance
- encountered in the field.
- When field issues arise, it is recommended the first contact for assistance be the technical service staff provided by the product manufacturer noted for the design. Users of fire resistance assemblies are advised to consult the general Guide Information for each product category and each group of assemblies. The Guide Information includes specifics concerning alternate materials
- and alternate methods of construction. Only products which bear UL's Mark are considered Certified.