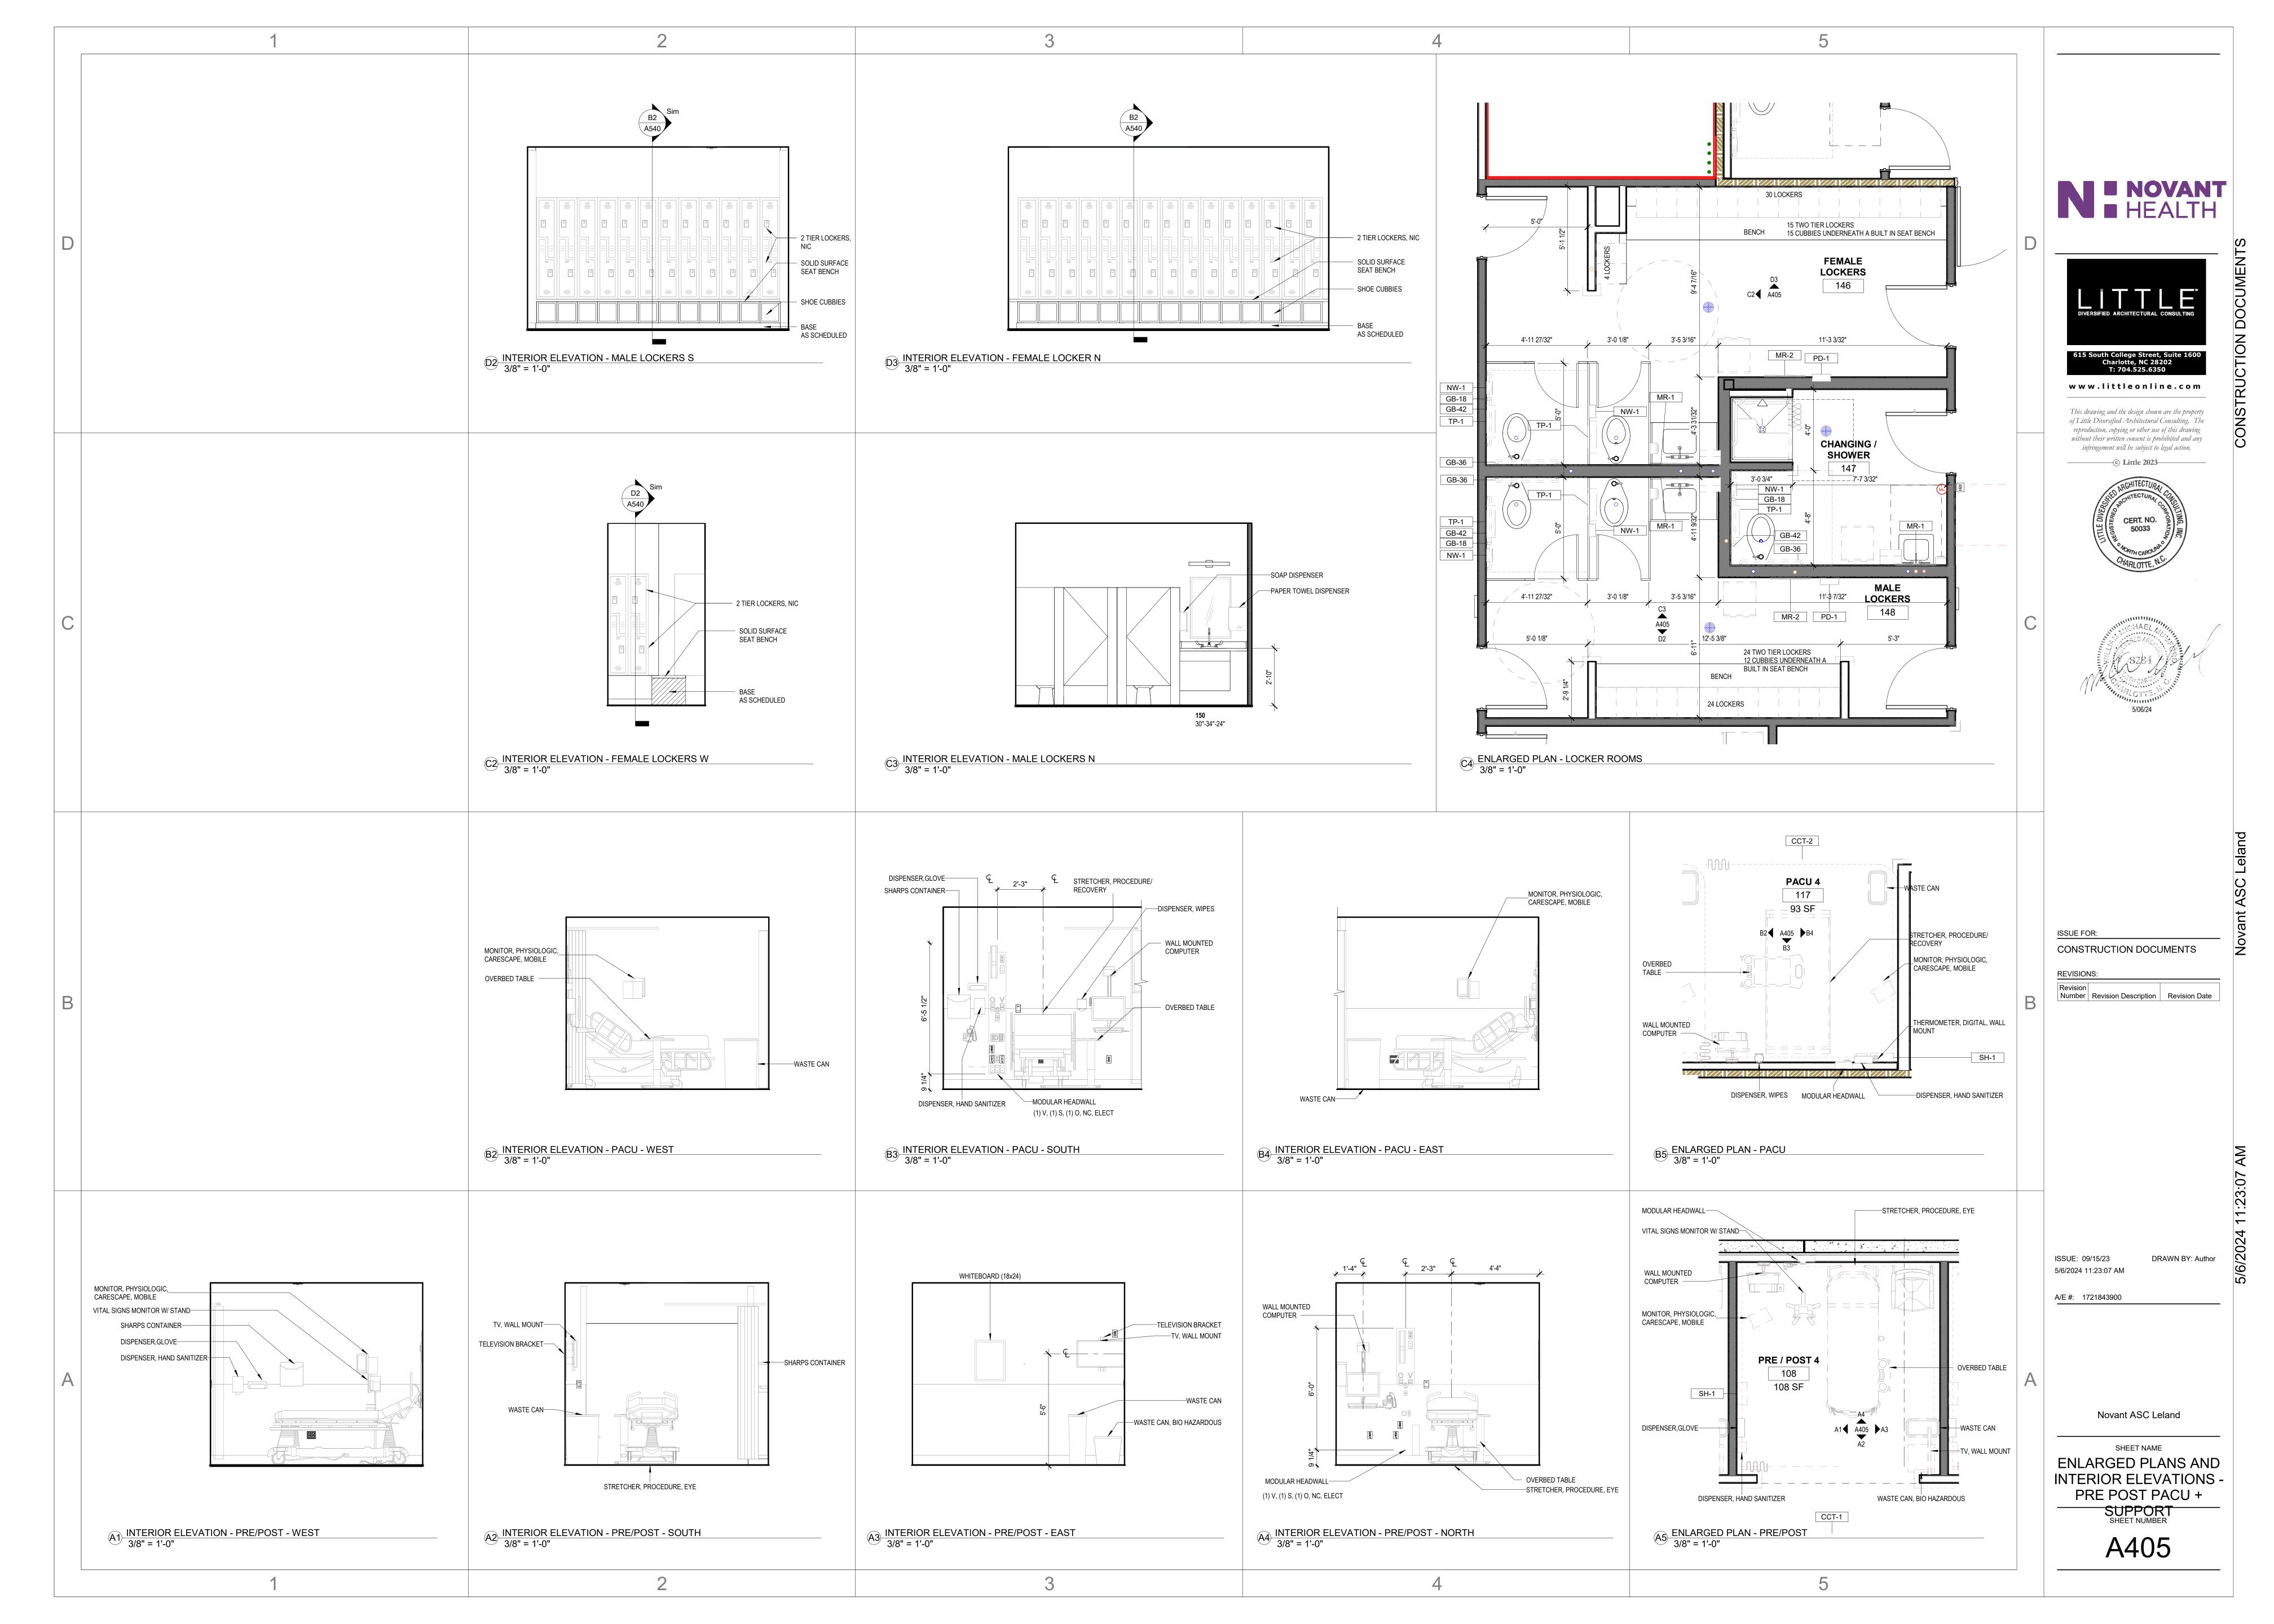

-1/4 in. long Type S-12 steel screws spaced 8 in. OC at perimeter and 12 in. OC in the field. To be used with Lead Batten Strips (see Item 9A) or Lead Discs (see Item 10A).

Charlotte, NC 28202 T: 704.525.6350 www.littleonline.com

615 South College Street, Suite 1600

This drawing and the design shown are the property of Little Diversified Architectural Consulting. The reproduction, copying or other use of this drawing without their written consent is prohibited and any infringement will be subject to legal action.



ISSUE FOR:

CONSTRUCTION DOCUMENTS

REVISIONS:

Number | Revision Description | Revision Date

ISSUE: 09/15/23 5/6/2024 11:24:08 AM

SHEET NAME

Novant ASC Leland

SHEET NUMBER

DRAWN BY: Author

A/E #: 1721843900

FIRE RESISTANCE **DETAILS** 

















































| Attainia ID                      | Family and Type  3370086 Anesthesia Machine, General: Anesthesia Machine, General                                                                                                                                                               | Type Comments ANESTHESIA MACHINE                                                                                 | Manufacturer GE Healthcare - Datex-Ohmeda                           | Model ANE13507                                                                | Purchased By | Installed By Power | Emergency<br>Power Data | Plumbing                                                                                   | Comments                | Attainia ID             | ACCESSORIES SCHEDU  DESCRIPTION