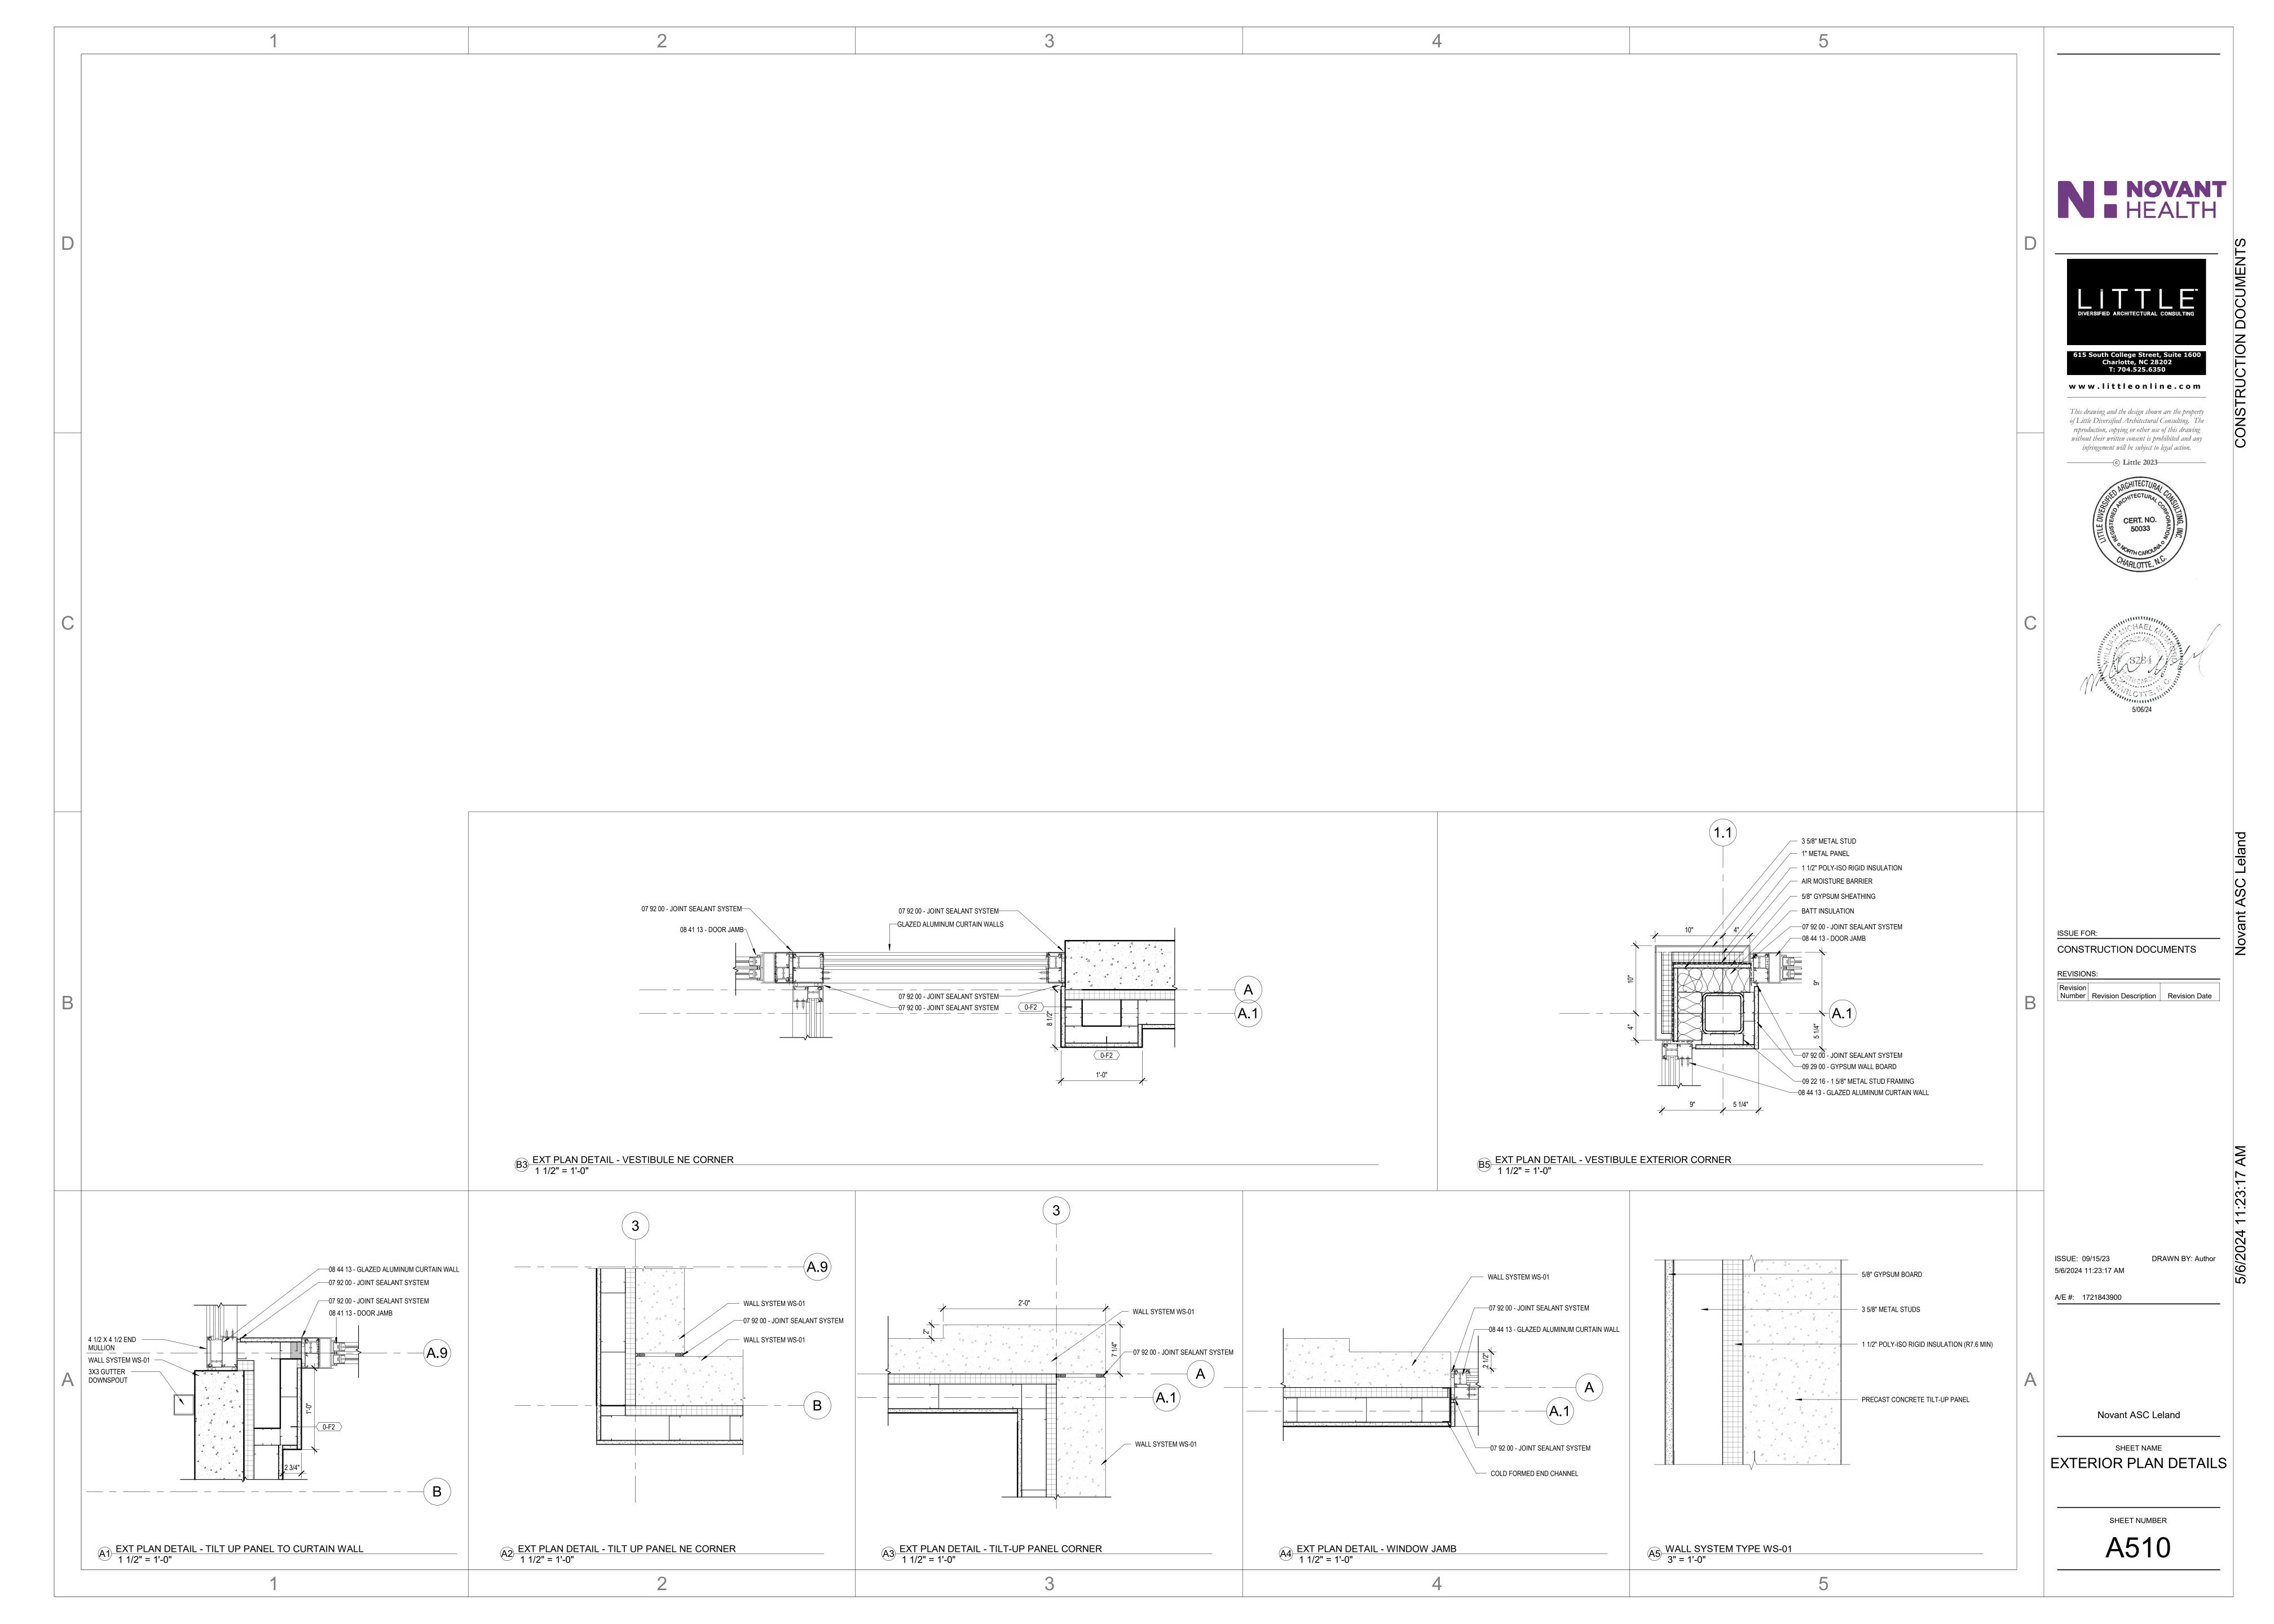

n. long Type S-12 steel screws spaced 8 in. OC at perimeter and 12 in. OC in the field. To be used with Lead Batten Strips (see Item 9A) or Lead Discs (see Item 10A).

Charlotte, NC 28202 T: 704.525.6350 www.littleonline.com

615 South College Street, Suite 1600

This drawing and the design shown are the property of Little Diversified Architectural Consulting. The reproduction, copying or other use of this drawing without their written consent is prohibited and any infringement will be subject to legal action.



ISSUE FOR:

CONSTRUCTION DOCUMENTS

REVISIONS:

Number | Revision Description | Revision Date

ISSUE: 09/15/23 5/6/2024 11:24:08 AM

SHEET NAME

Novant ASC Leland

SHEET NUMBER

DRAWN BY: Author

A/E #: 1721843900

FIRE RESISTANCE **DETAILS** 

















































| Attainia ID                      | Family and Type  3370086 Anesthesia Machine, General: Anesthesia Machine, General                                                                                                                                                               | Type Comments ANESTHESIA MACHINE                                                                                 | Manufacturer GE Healthcare - Datex-Ohmeda                           | Model ANE13507                                                                | Purchased By | Installed By Power | Emergency<br>Power Data | Plumbing                                                                                   | Comments                | Attainia ID             | ACCESSORIES SCHEDU  DESCRIPTION