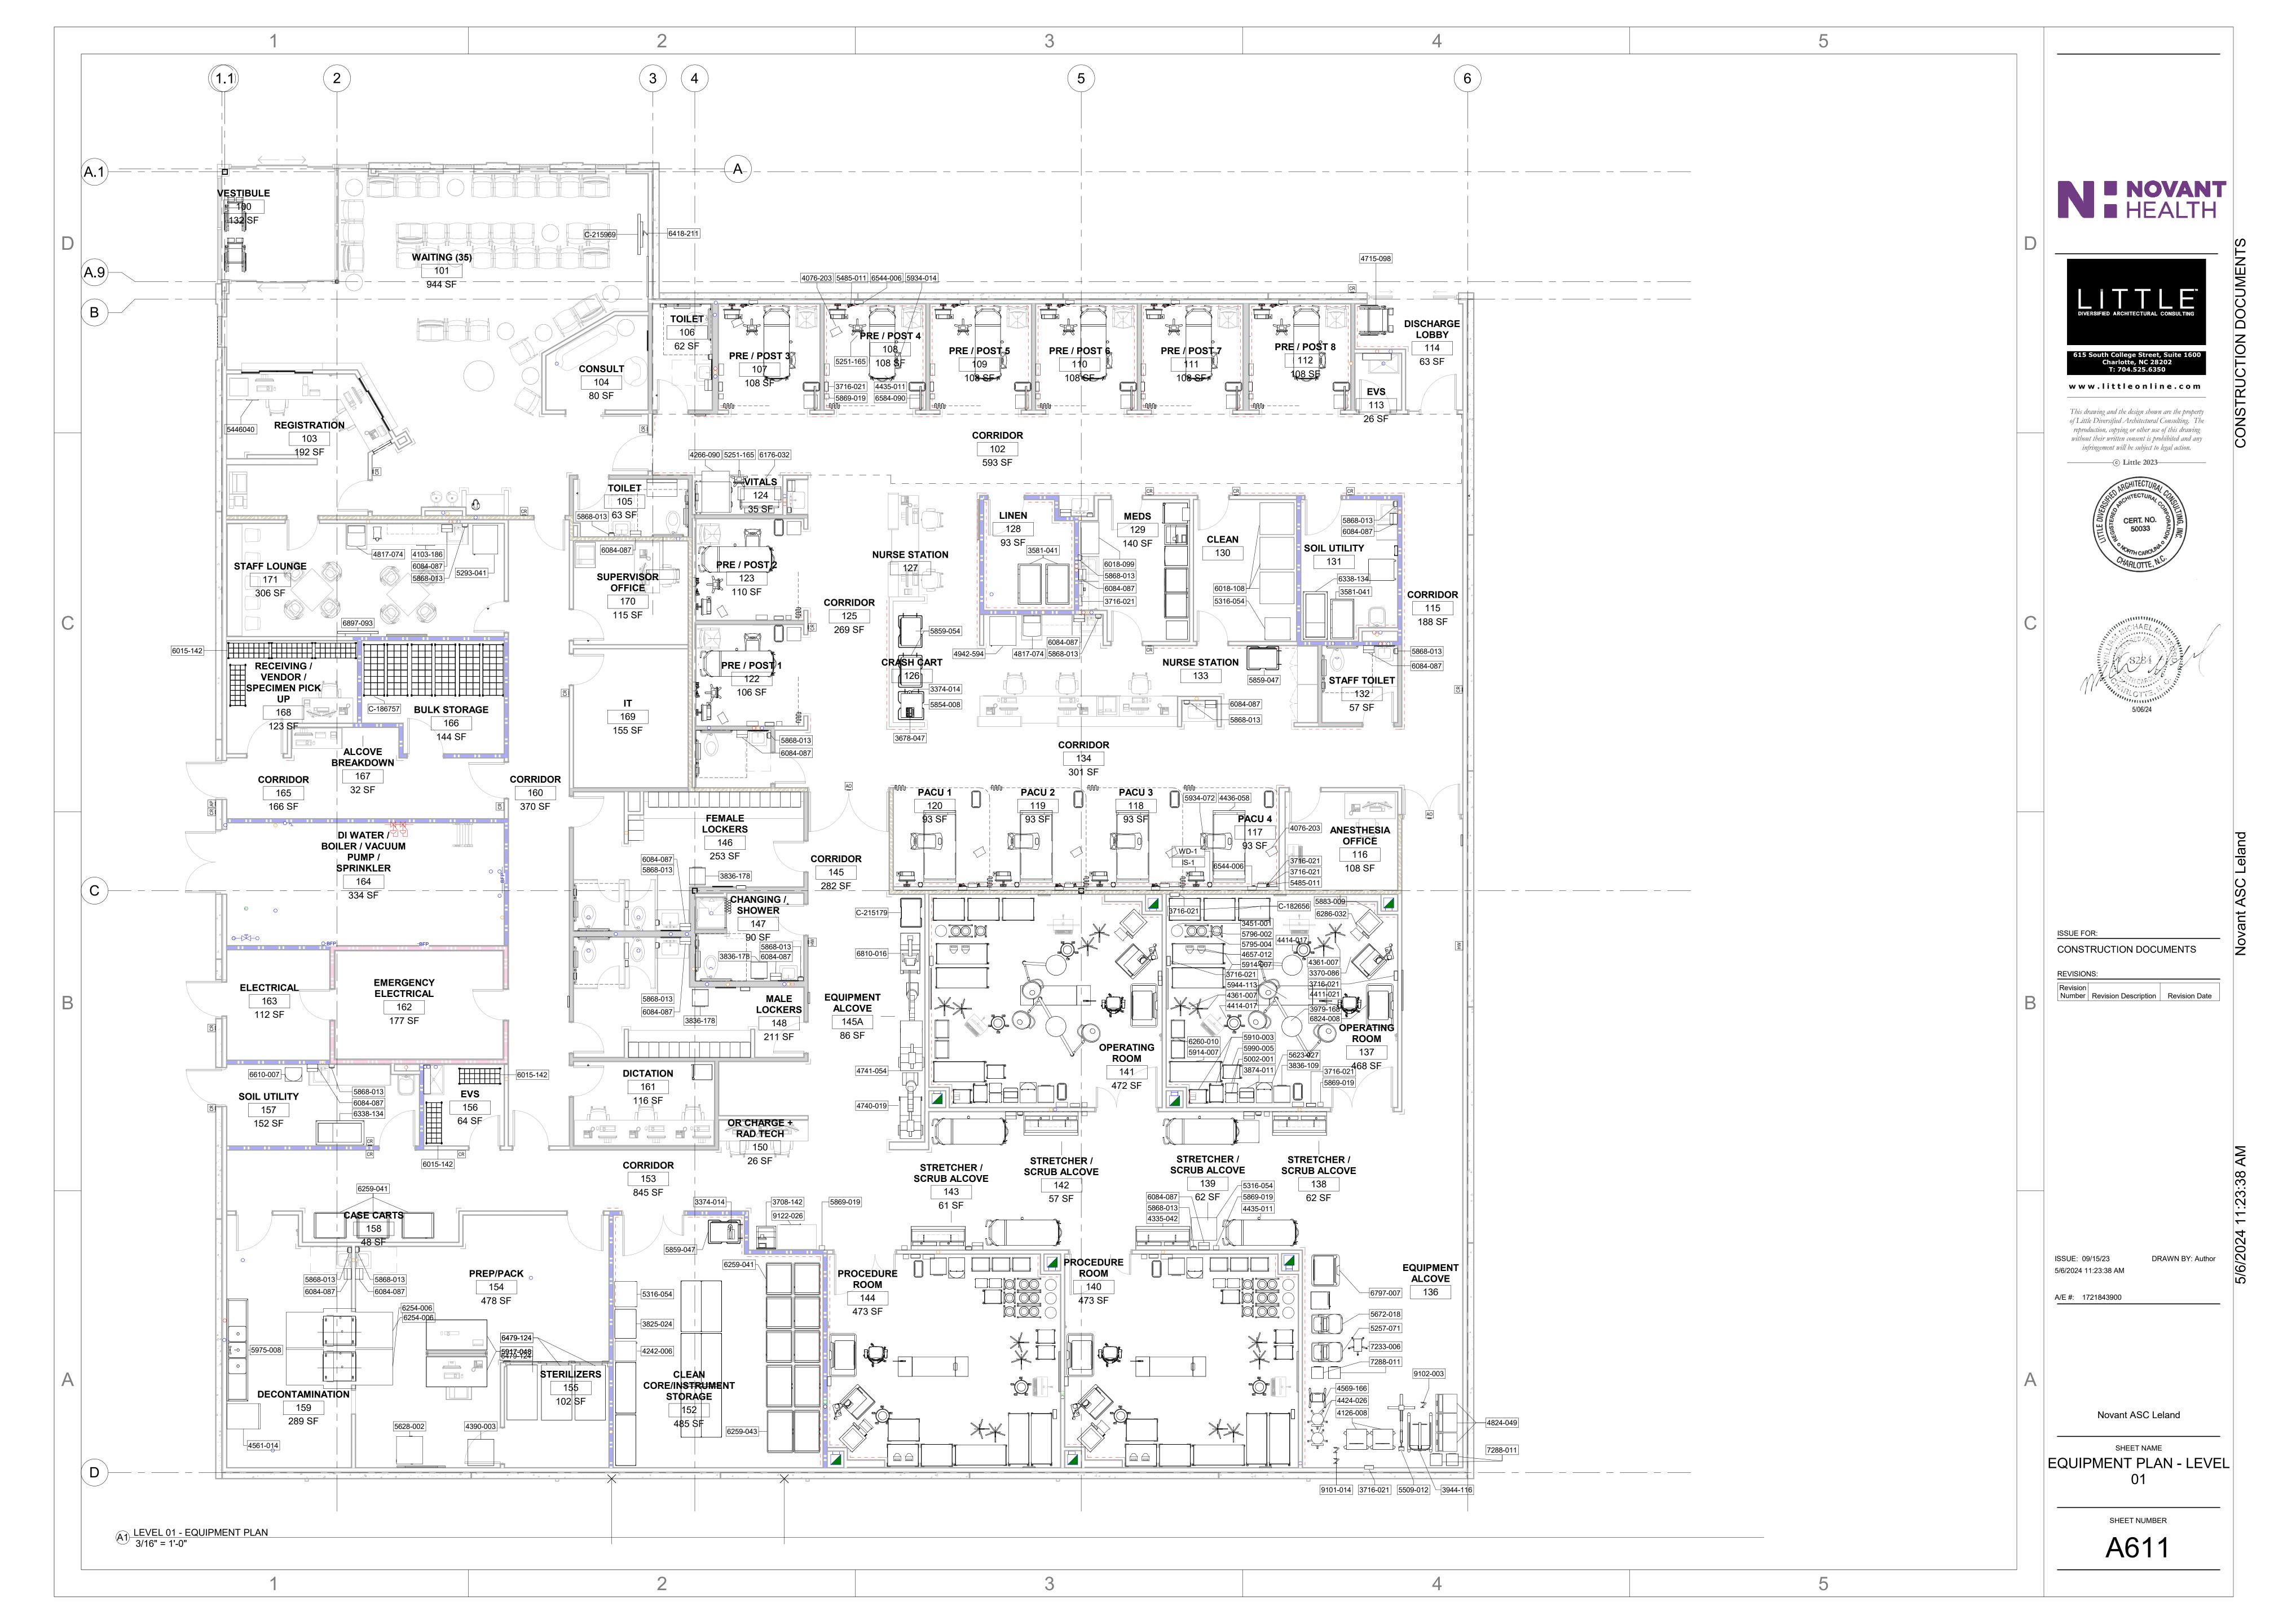

pe S-12 steel screws spaced 8 in. OC at perimeter and 12 in. OC in the field. To be used with Lead Batten Strips (see Item 9A) or Lead Discs (see Item 10A).

Charlotte, NC 28202 T: 704.525.6350 www.littleonline.com

615 South College Street, Suite 1600

This drawing and the design shown are the property of Little Diversified Architectural Consulting. The reproduction, copying or other use of this drawing without their written consent is prohibited and any infringement will be subject to legal action.



ISSUE FOR:

CONSTRUCTION DOCUMENTS

REVISIONS:

Number | Revision Description | Revision Date

ISSUE: 09/15/23 5/6/2024 11:24:08 AM

SHEET NAME

Novant ASC Leland

SHEET NUMBER

DRAWN BY: Author

A/E #: 1721843900

FIRE RESISTANCE **DETAILS** 

















































| Attainia ID                      | Family and Type  3370086 Anesthesia Machine, General: Anesthesia Machine, General                                                                                                                                                               | Type Comments ANESTHESIA MACHINE                                                                                 | Manufacturer GE Healthcare - Datex-Ohmeda                           | Model ANE13507                                                                | Purchased By | Installed By Power | Emergency<br>Power Data | Plumbing                                                                                   | Comments                | Attainia ID             | ACCESSORIES SCHEDU  DESCRIPTION