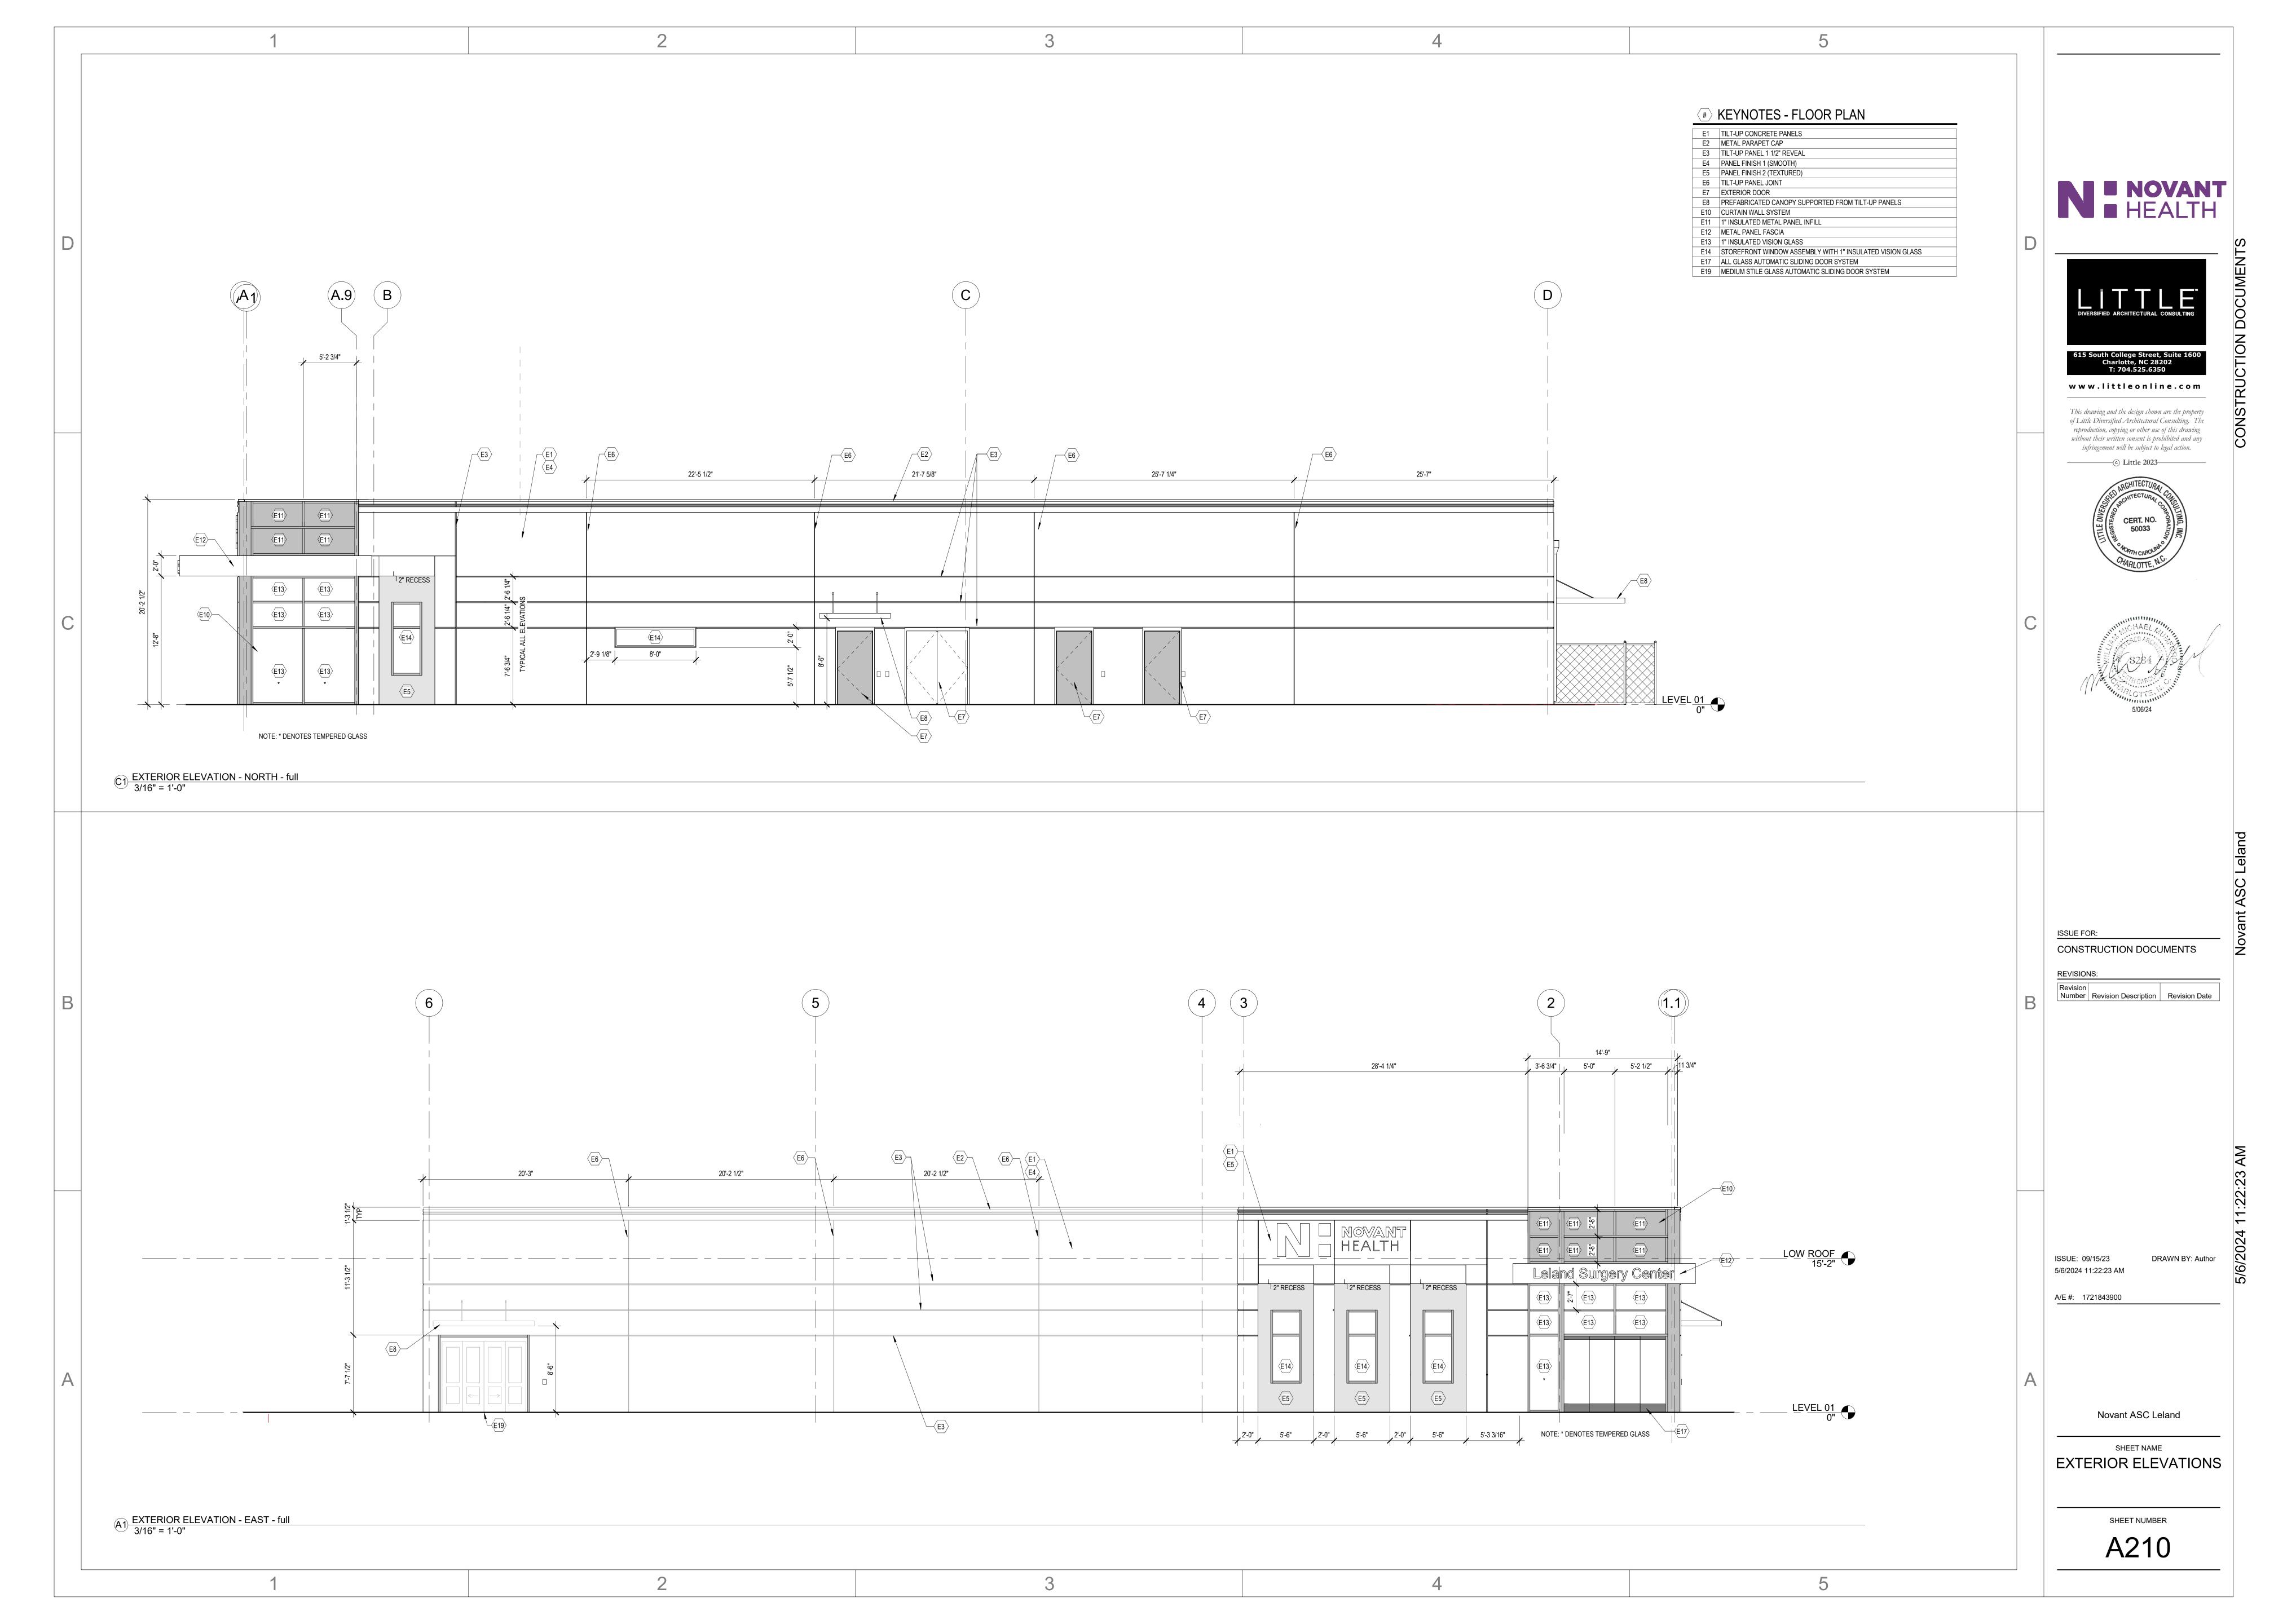

ed to studs with 1-1/4 in. long Type S-12 steel screws spaced 8 in. OC at perimeter and 12 in. OC in the field. To be used with Lead Batten Strips (see Item 9A) or Lead Discs (see Item 10A).

Charlotte, NC 28202 T: 704.525.6350 www.littleonline.com

615 South College Street, Suite 1600

This drawing and the design shown are the property of Little Diversified Architectural Consulting. The reproduction, copying or other use of this drawing without their written consent is prohibited and any infringement will be subject to legal action.



ISSUE FOR:

CONSTRUCTION DOCUMENTS

REVISIONS:

Number | Revision Description | Revision Date

ISSUE: 09/15/23 5/6/2024 11:24:08 AM

SHEET NAME

Novant ASC Leland

SHEET NUMBER

DRAWN BY: Author

A/E #: 1721843900

FIRE RESISTANCE **DETAILS** 

















































| Attainia ID                      | Family and Type  3370086 Anesthesia Machine, General: Anesthesia Machine, General                                                                                                                                                               | Type Comments ANESTHESIA MACHINE                                                                                 | Manufacturer GE Healthcare - Datex-Ohmeda                           | Model ANE13507                                                                | Purchased By | Installed By Power | Emergency<br>Power Data | Plumbing                                                                                   | Comments                | Attainia ID             | ACCESSORIES S